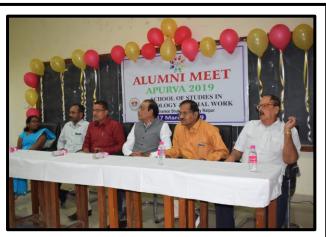

--------------------------------------|
| Time         | 11:00 AM                                                   |
| Meeting link | https://meet.google.com/xci-vcmz-efy Or Code: xci-vcmz-efy |

This meet will provide an opportunity to the alumni of our school to share their views, experiences and opportunities in different areas of the biotechnology, which may be helpful to the newer alumnus. Therefore, you all are humbly requested to please join this meeting and grace the occasion.

Your active participation and attendance will be highly appreciated.

Note: You are requested to please share meeting invitation with other alumnus known to you.

Thank you very much.

**Regard**Secretary
Alumni Association of Biotechnology, Raipur

# Alumni Meet (SoS in Sociology & SW) (March 17, 2019)







### Alumni Meet (SoS in Sociology & SW)

(December 6-8, 2019)





| - Sale         | Samo Soldiess Email       | Phone      | Comments