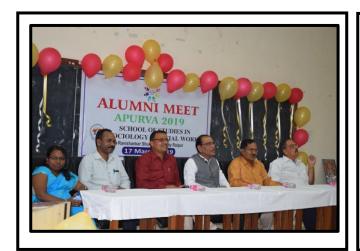

----------------------------------------|
| Time         | 11:00 AM                                                   |
| Meeting link | https://meet.google.com/xci-vcmz-efy Or Code: xci-vcmz-efy |

This meet will provide an opportunity to the alumni of our school to share their views, experiences and opportunities in different areas of the biotechnology, which may be helpful to the newer alumnus. Therefore, you all are humbly requested to please join this meeting and grace the occasion.

Your active participation and attendance will be highly appreciated.

Note: You are requested to please share meeting invitation with other alumnus known to you.

Thank you very much.

**Regard**Secretary
Alumni Association of Biotechnology, Raipur

# Alumni Meet (SoS in Sociology & SW) (March 17, 2019)







### Alumni Meet (SoS in Sociology & SW)

(December 6-8, 2019)





| - Sale         | Samo Soldiess Email       | Phone      | Comments