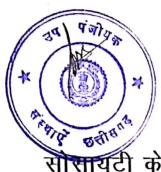

प्ररूप दो

(नियम 6 देखिये)

छत्तीसगढ़ शासन

सोसायटी के रजिस्ट्रीकरण का प्रमाण – पत्र

क्रमांक ग• राज्य-3 163

यह प्रमाणित किया जाता है कि पै॰ रिविश्वेंहर शुक्त विश्वविद्यालय अलमनाइ एसो सियेशन सोसायटी, जो प्रशासनिक भवन पै॰ रिविश्वेंहर शुक्त विश्वविद्यालय रायपुर तहसील रायपुर जिला रायपुर में स्थित है, छत्तीसगढ़ सोसायटी रिजिस्ट्रीकरण अधिनियम, 1973 (क्रमांक 44 सन् 1973) के अधीन तारीख़ 2-12-2010 को रिजिस्ट्रीकृत की गई है।

(डी.डी.महन्त) समितियों के डिप्टी रिजस्ट्रार सोसायटियों का रिजस्ट्रार

18837757 बाला क व वि 6/14 बाला किया का व जिल्ल क 3/63 दिसरंक 3-12/10 र न न विश्व की बूल दर्गा जिल्ल क /3/1/14

(D.D. Mahant) |3 |1)|||
Dy. Registrar
Firms & Ceties

छत्तीसगैढ़ CHHATTISGARH

10AA 811865

D.D. Mahant
Dy. Registrar
Firms & ocieties
Chhattsgarh