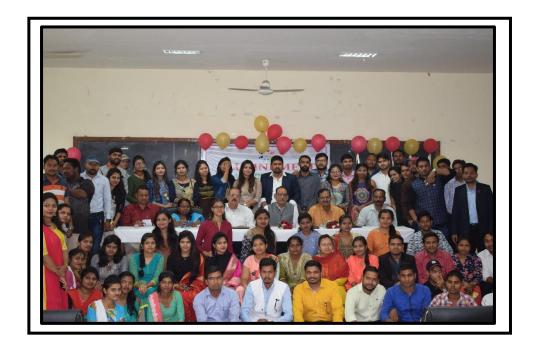

------------------------------------|
| Time         | 11:00 AM                                                   |
| Meeting link | https://meet.google.com/xci-vcmz-efy Or Code: xci-vcmz-efy |

This meet will provide an opportunity to the alumni of our school to share their views, experiences and opportunities in different areas of the biotechnology, which may be helpful to the newer alumnus. Therefore, you all are humbly requested to please join this meeting and grace the occasion.

Your active participation and attendance will be highly appreciated.

Note: You are requested to please share meeting invitation with other alumnus known to you.

Thank you very much.

**Regard**Secretary
Alumni Association of Biotechnology, Raipur

# Alumni Meet (SoS in Sociology & SW) (March 17, 2019)







### Alumni Meet (SoS in Sociology & SW)

(December 6-8, 2019)





| - Sale         | Samo Soldiess Email       | Phone      | Comments