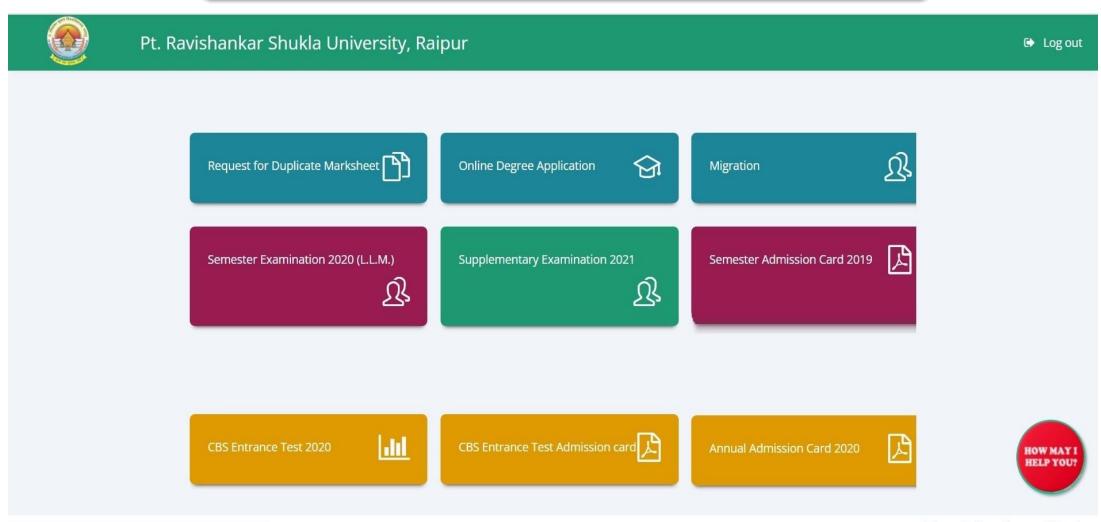

### विद्यार्थी "Admission Login" पे क्लिक कर के अपना ऑनलाइन एडमि्शन फॉर्म भर **Home Page** www.prsuuniv.in पे क्लीक करे संकते । पं. रविशंकर शुक्ल विश्वविद्यालय, रायपुर छत्तीसगढ़ भारत Examination Login Marks Entry Login College/Centre Login Admission Login Pt. Ravishankar Shukla University, Raipur Chhattisgarh, India विद्यार्थी "Examination शिक्षक "Marks Entry Login" पे क्लिक कर के विद्यार्थी का शिक्षक "College/Center login" पे क्लिक कर के विद्यार्थी का Login" पे क्लिक कर के अपना ऑनलाइन एग्जामिनेशन् फॉर्म भर ऑनलाइन मार्क्स एंट्री कर आनलाइन attendenc sheet, Roll सकते है। Sheet डाउनलोड करेंगे सकते। Notifications Students can apply online (Duplicate Marksheet, Degree and Migration) विद्यार्थी रिजल्ट बटन पे क्लिक कर के अपना रिजल्ट देख सकते है m University Courses Notification **Semester Exam Revaluation / Retotaling Result** Under Graduate Courses Post Graduate Courses Result