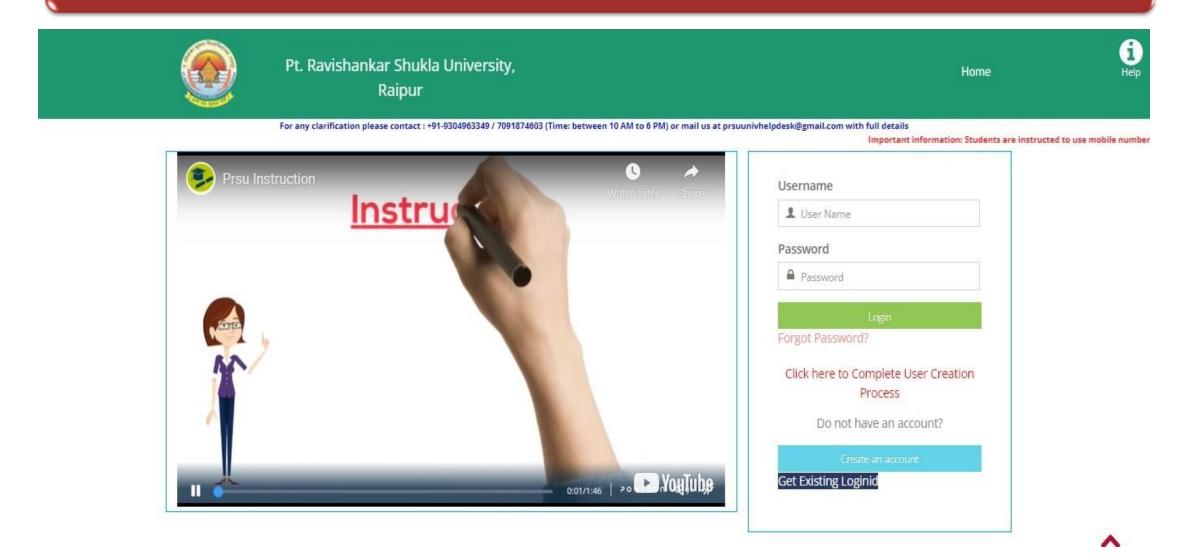

### To apply for admission visit university portal (http//www.prsuuniv.in/prsuadm)

|         | Pt. Ravishankar Shukla University,<br>Raipur | Home    | <b>i</b><br>Help                                                          |
|---------|----------------------------------------------|---------|---------------------------------------------------------------------------|
| Prsu In | Instruction                                  | reation | प्रार्थी "Create an<br>nt पे क्लिक कर के<br>ना ऑनलाइन<br>ount क्रिएट करे। |

## Login with correct Username and Password

Pt. Ravishankar Shukla University, Raipur

Notification Regarding Online Admission 2021

| ΠU    | ser Name                                  |
|-------|-------------------------------------------|
| assw  | vord                                      |
| □ Pa  | assword                                   |
|       | Login for Registered User                 |
| Forgo | t Password?                               |
| Click | here to Complete User Creation<br>Process |
|       | Do not have an account?                   |
|       | Registration of New User                  |