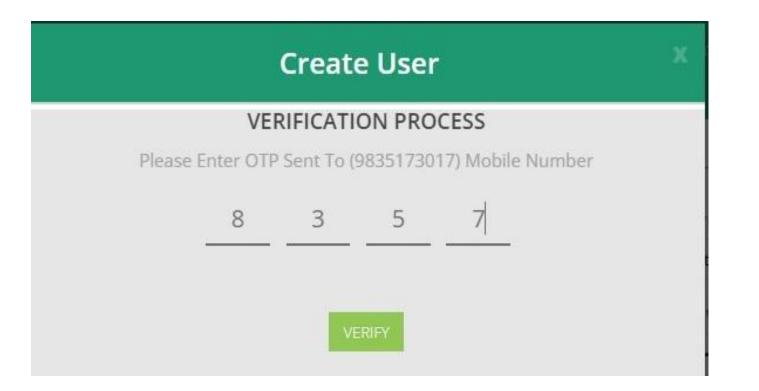

> > Applicant will provide their personal Email Id and Mobile number. Mobile number will be authenticated through One Time Password(OTP).

> > > After Successful Verification Applicant will upload Photo and Signature to complete the user creation process.

Applicant will provide their personal Email Id and Mobile number. Mobile number will be authenticated through One Time Password(OTP).

After Successful Verification Applicant will upload Photo and Signature to complete the user creation process.