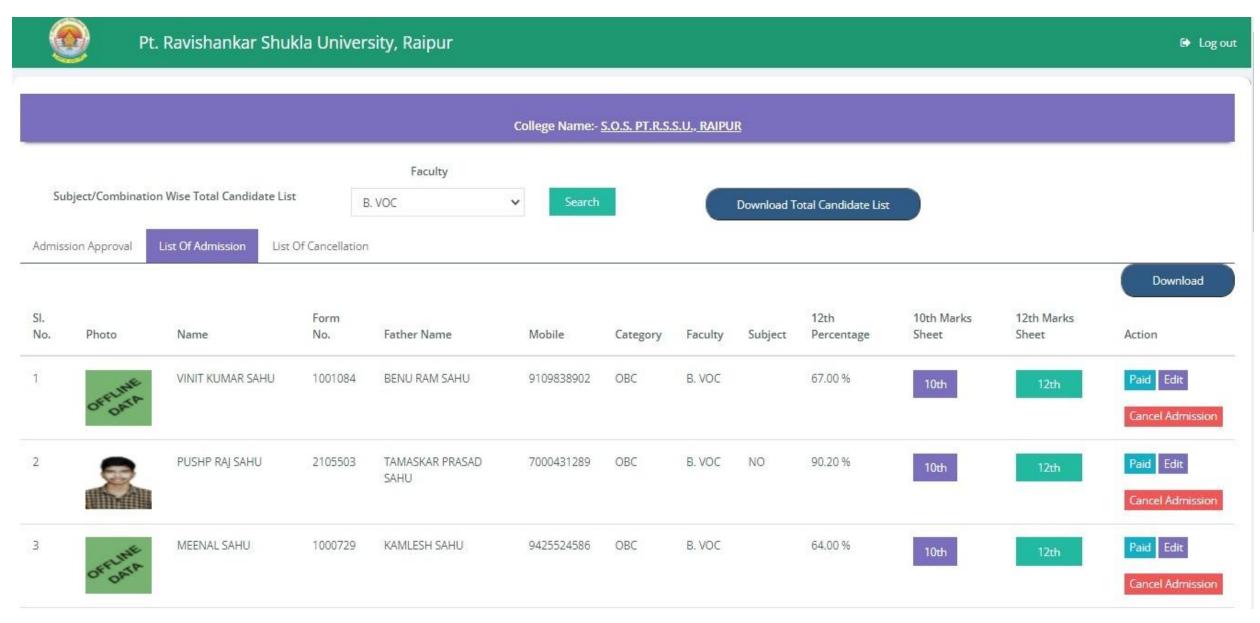

Marks %<br>(round off) |                  |   | Semester/Year           | Select          | ~   |
|                                          |                  |   | Degree                  | Select          | ~   |
| Student Type                             | Select           | ~ | Candidate Name          |                 |     |
| Father's Name                            |                  |   | Mother's Name           |                 |     |
| Date Of Birth                            | dd/mm/yyyy       |   | Category                | Select Category | Ÿ   |
| Gender                                   | Select Gender    | ~ | Mobile No.              |                 | 10  |

## Admin/Teacher Can Approve or Reject the Student's Admission form



# **List of Admission After Approval**



# **Download Enrolment**



# List of Enrolment

Pt. RAVISHANKAR SHUKLA UNIVERSITY, RAIPUR (C.G.) Page No. : Page 1 of 254 MASTER OF BUSINESS ADMINISTRATION-SEM-I (ONLINE ENROLLMENT LIST) YEAR 2020-2021

| Coli | ege Name :     | 101-SCHOOL OF STUDIES, | Pt.R.S.U   | ., RAIPUR |                                      |                  |