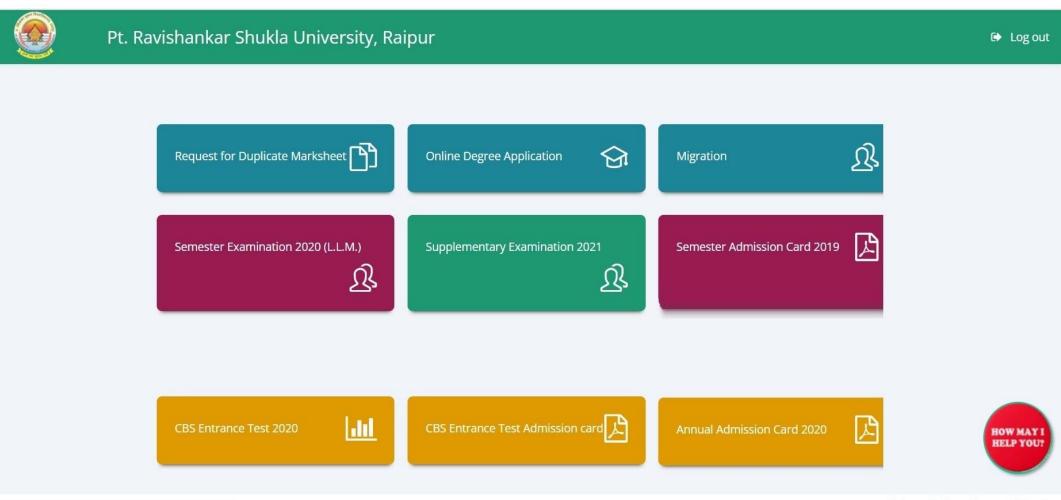

क्ल विश्वविद्यालय ,रायपुर(छ. ग.) **ONLINE EXAM FORM 2021** 

Student Copy Supplementary Roll No.: 2111915214 Form No: 21025320

#### Payment Details

Transaction No: Fee Name : Supplementary Exam Fee Fee Amount: 2575 Year : First Year

Year: First Year

Transaction Date: Amount: 2575

**College Details** 

College Name : GOVT. KAVYOPADHYAY HIRALAL COLLEGE, ABHANPUR

Supplementary Exam Centre : GOVT. KAVYOPADHYAY HIRALAL COLLEGE, ABHANPUR

Subject Name : B.SC.OLD

Enrolment No: 21/409915

Student Type: Supplementary

#### **Basic Details**





Subject/Paper Name

#### BOTANY

BOTANY - I (BACTERIA, VIRUSES, FUNGI, LICHENS AND ALGAE) BOTANY - II (BRYOPHYTES, PTERIDOPHYTES, GYN. & PALAEOBOTANY)

BOTANY



### Login with correct Username and Password



### **Click On Admission Card Button**



localhost:8010/prsuform/pages/student/semsteradcard hts Reserved.

Privacy Policy • Terms of Service

### Search your Admit Card

| ~                                                           |                       |                         |                                |
|-------------------------------------------------------------|-----------------------|-------------------------|--------------------------------|
| Pt. Ravishankar Shukla Unive                                | rsity, Raipur         |                         | 🕩 Log out                      |
| Admission Card<br>Home / Semester Admission Card            |                       |                         |                                |
| Search                                                      |