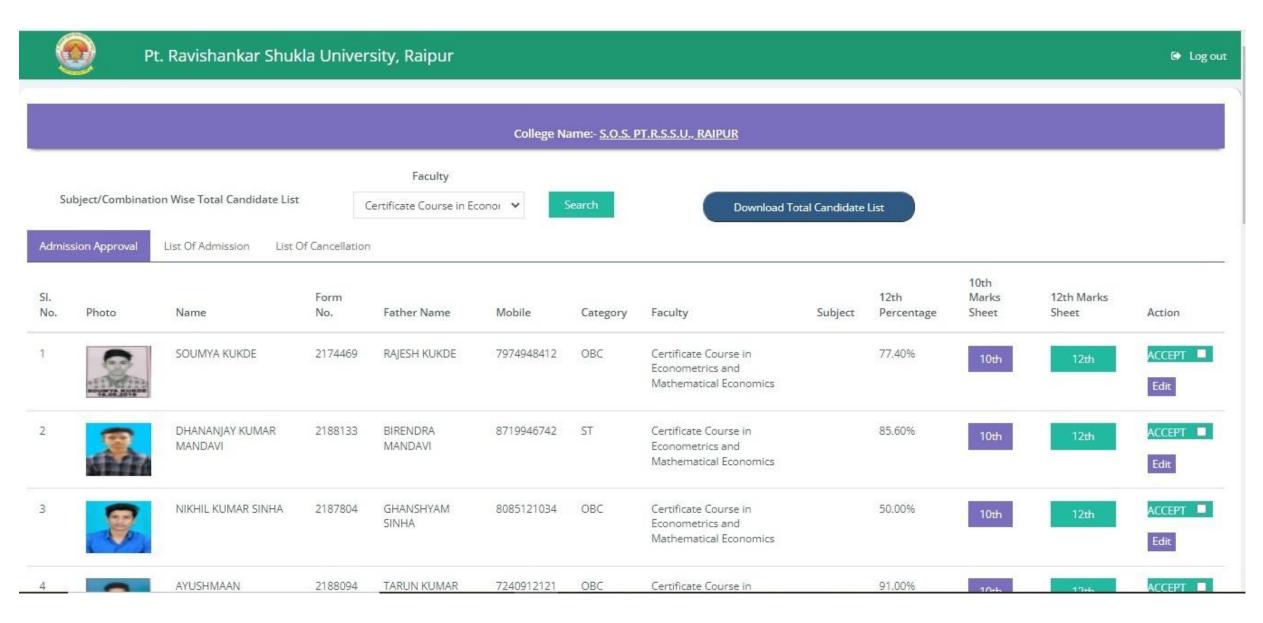

lect Board    | ~   |
| 12th/intermediate Marks %<br>(round off) |                  |   | Semester/Year           | Select          | ~   |
|                                          |                  |   | Degree                  | Select          | ~   |
| Student Type                             | Select           | ~ | Candidate Name          |                 |     |
| Father's Name                            |                  |   | Mother's Name           |                 |     |
| Date Of Birth                            | dd/mm/yyyy       |   | Category                | Select Category | Ÿ   |
| Gender                                   | Select Gender    | ~ | Mobile No.              |                 | 10  |

## Admin/Teacher Can Approve or Reject the Student's Admission form



# **List of Admission After Approval**



# **Download Enrolment**



# List of Enrolment

Pt. RAVISHANKAR SHUKLA UNIVERSITY, RAIPUR (C.G.) Page No. : Page 1 of 254 MASTER OF BUSINESS ADMINISTRATION-SEM-I (ONLINE ENROLLMENT LIST) YEAR 2020-2021

| Coli | ege Name :     | 101-SCHOOL OF STUDIES, | Pt.R.S.U   | ., RAIPUR |                                      |                  |