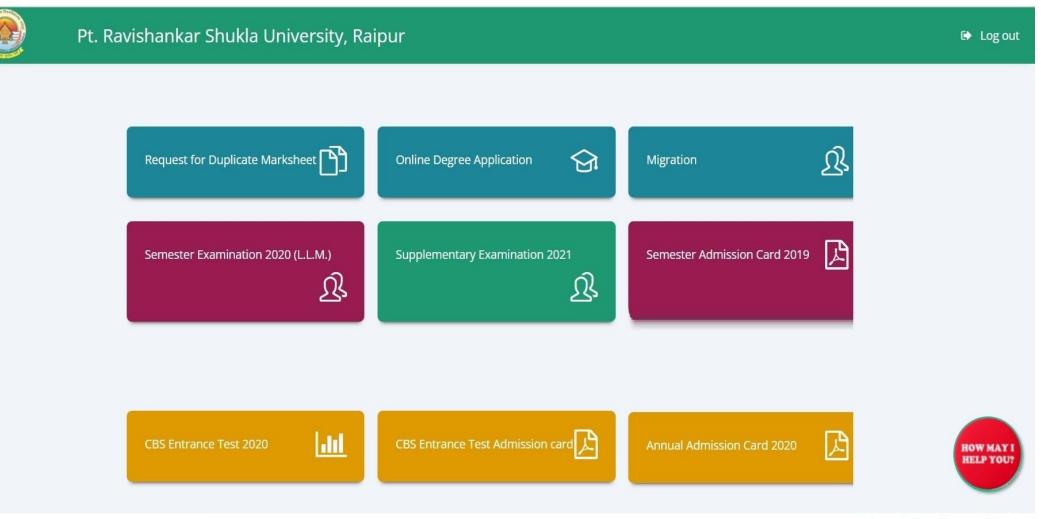

### विद्यार्थी "Admission Login" पे क्लिक कर के अपना ऑनलाइन एडमि्शन फॉर्म भर **Home Page** www.prsuuniv.in पे क्लीक करे संकते । पं. रविशंकर शुक्ल विश्वविद्यालय, रायपुर छत्तीसगढ़ भारत Examination Login Marks Entry Login College/Centre Login Admission Login Pt. Ravishankar Shukla University, Raipur Chhattisgarh, India विद्यार्थी "Examination शिक्षक "Marks Entry Login" पे क्लिक कर के विद्यार्थी का शिक्षक "College/Center login" पे क्लिक कर के विद्यार्थी का Login" पे क्लिक कर के अपना ऑनलाइन एग्जामिनेशन् फॉर्म भर ऑनलाइन मार्क्स एंट्री कर आनलाइन attendenc sheet, Roll सकते है। Sheet डाउनलोड करेंगे सकते। Notifications Students can apply online (Duplicate Marksheet, Degree and Migration) विद्यार्थी रिजल्ट बटन पे क्लिक कर के अपना रिजल्ट देख सकते है m University Courses Notification **Semester Exam Revaluation / Retotaling Result** Under Graduate Courses Post Graduate Courses Result