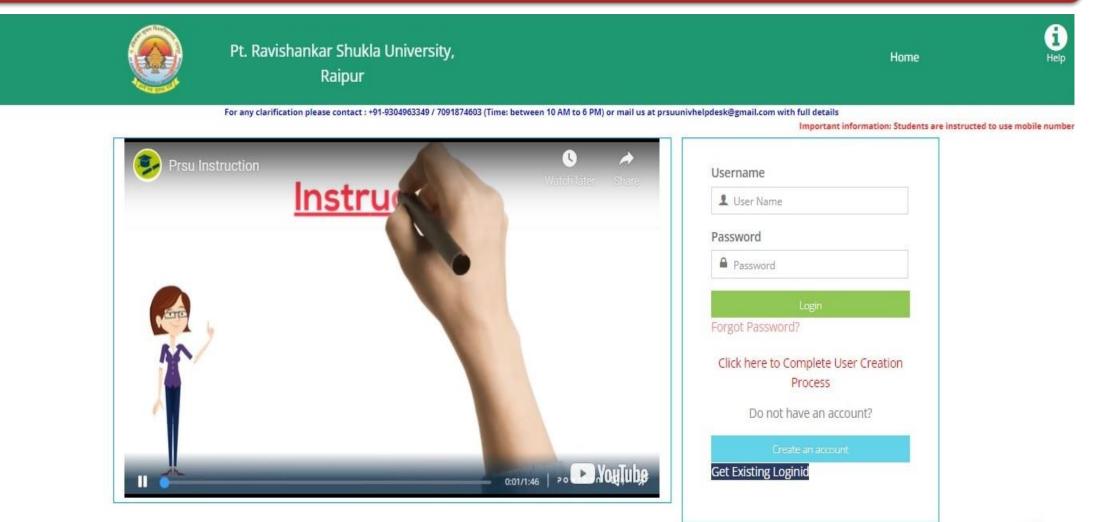

### To apply for admission visit university portal (http//www.prsuuniv.in/prsuadm)

|         | Pt. Ravishankar Shukla University,<br>Raipur | Home    | <b>i</b><br>Help                                                          |
|---------|----------------------------------------------|---------|---------------------------------------------------------------------------|
| Prsu In | Instruction                                  | reation | प्रार्थी "Create an<br>nt पे क्लिक कर के<br>ना ऑनलाइन<br>ount क्रिएट करे। |

## Login with correct Username and Password

Pt. Ravishankar Shukla University, Raipur

Notification Regarding Online Admission 2021

| ΠU    | ser Name                                  |
|-------|-------------------------------------------|
| assw  | vord                                      |
| □ Pa  | assword                                   |
|       | Login for Registered User                 |
| Forgo | t Password?                               |
| Click | here to Complete User Creation<br>Process |
|       | Do not have an account?                   |
|       | Registration of New User                  |