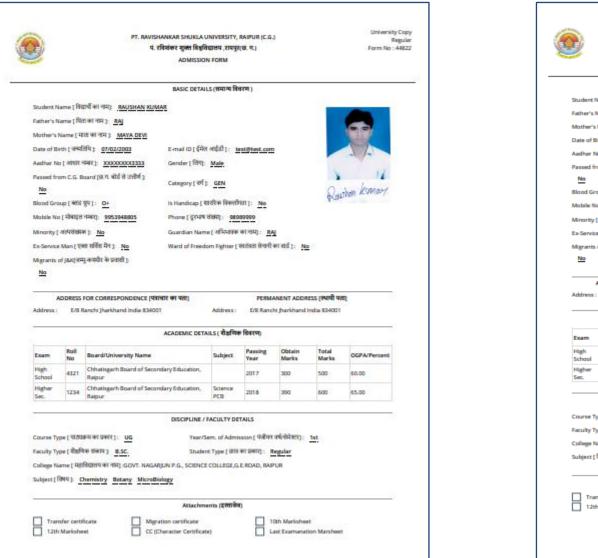

# **Application Detail & Print Section**

Applications

| Name          | Father Name | Mother Name | Form No | College (Click on College for Print)                                                                                                                                                         |
|---------------|-------------|-------------|---------|----------------------------------------------------------------------------------------------------------------------------------------------------------------------------------------------|
| RAUSHAN KUMAR | RAJ         | MAYA DEVI   | 44822   | Priority 1 : GOVT. NAGARJUN P.G., SCIENCE COLLEGE,G.E.ROAD, RAIPUR<br>Priority 2 : GOVT. NAGARJUN P.G., SCIENCE COLLEGE,G.E.ROAD, RAIPUR<br>Priority 3 : GOVT. BRIJLAL VERMA COLLEGE, PALARI |

### University Copy