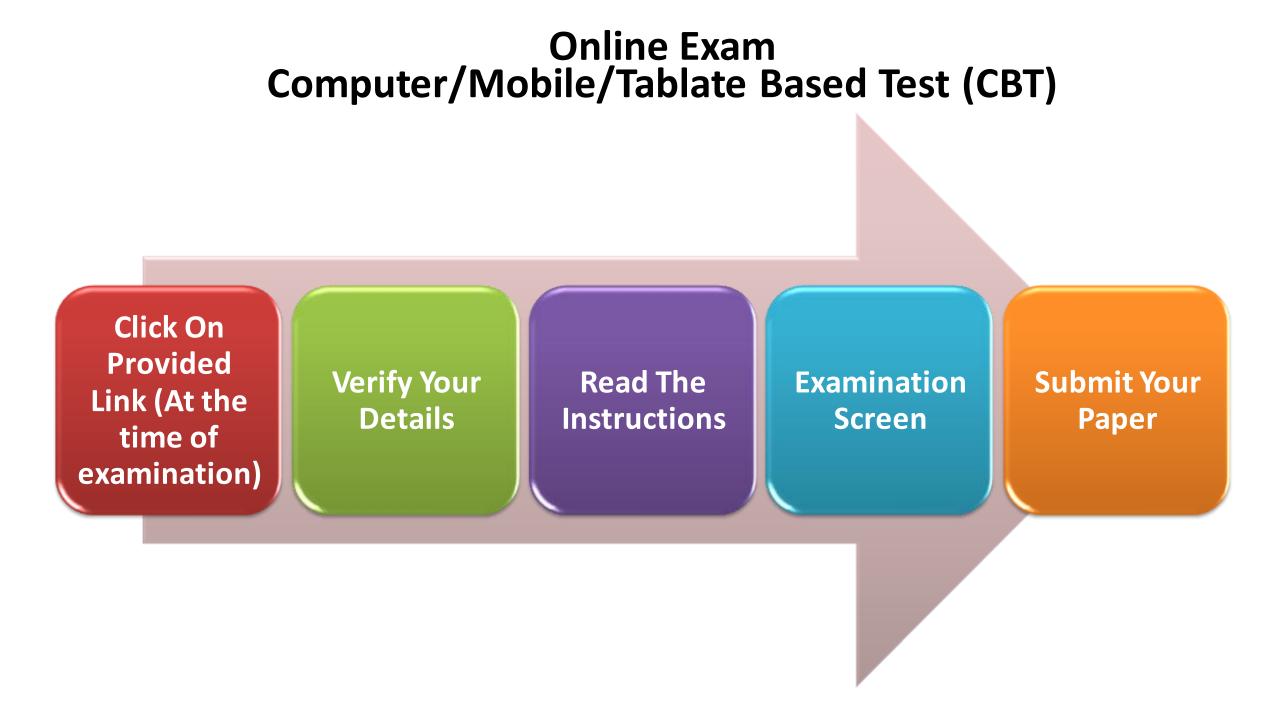

| Roll No<br>159445<br>VILL./PC<br>dev1811 | 16/159445<br>OST- KHUJJI, TAH DON                        | 07<br>GARGAON Rajr | 2016<br>andgaon     | PASS                  | Second             |
| Appeared Examination Detail<br>SI.No. Name of Exam<br>1 B.A. PART II<br>ADDRESS<br>Address :<br>Email :<br>PAYMENT<br>Payment Mode : Online<br>Payment Amount : 300.0<br>Transaction No : 687690360 | Roll No<br>159445<br>VILL./PC<br>dev1811 | 16/159445<br>OST- KHUJJI, TAH DON                        | 07<br>GARGAON Rajr | 2016<br>andgaon     | PASS                  | Second             |

ADDRESS : VILL./POST- KHUJJI, TAH.- DONGARGAON RAJNANDGAON CHATTISGARH INDIA 491661 MOBILE : 8085931391 EMAIL : DEV18111991@GMAIL.COM



## **STEP 2: Verify Your Details**

| <u>@</u>    | 0 | Q CI पं. रविशंकर<br>Pt. Ravisha | शुक्ल विश्वविद्यालय, रायपुर छत्तीसगढ़ भारत<br>ankar Shukla University, Raipur Chhattisgarh, India   |               | SACHIN ~                                |
|-------------|---|---------------------------------|-----------------------------------------------------------------------------------------------------|---------------|-----------------------------------------|
| Student     | v | Personal Information            |                                                                                                     |               |                                         |
| Online Exam |   | Name of the Student             | SACHIN