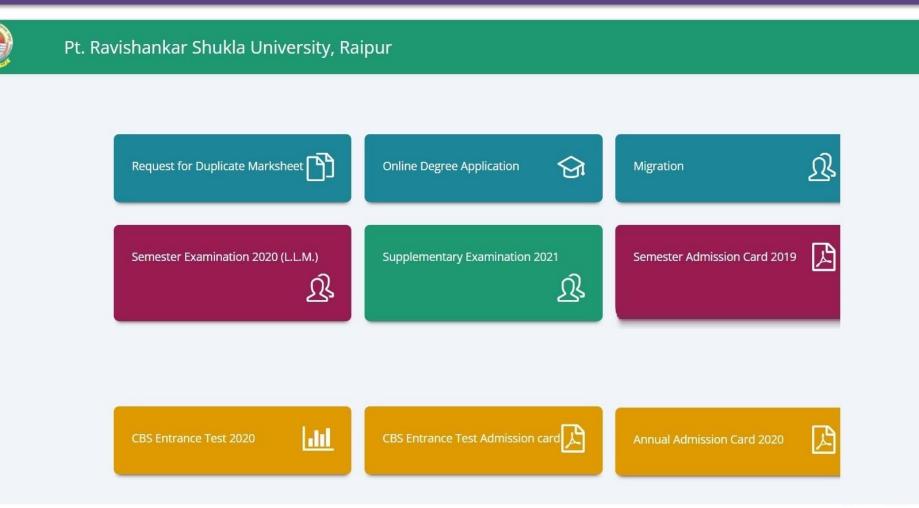

## **AUTOMATION OF EXAMINATION PROCESS**

### विद्यार्थी "Admission Login" पे क्लिक कर के अपना ऑनलाइन एडमि्शन फॉर्म भर **Home Page** www.prsuuniv.in पे क्लीक करे संकते । पं. रविशंकर शुक्ल विश्वविद्यालय, रायपुर छत्तीसगढ़ भारत Examination Login Marks Entry Login College/Centre Login Admission Login Pt. Ravishankar Shukla University, Raipur Chhattisgarh, India विद्यार्थी "Examination शिक्षक "Marks Entry Login" पे क्लिक कर के विद्यार्थी का शिक्षक "College/Center login" पे क्लिक कर के विद्यार्थी का Login" पे क्लिक कर के अपना ऑनलाइन एग्जामिनेशन् फॉर्म भर ऑनलाइन मार्क्स एंट्री कर आनलाइन attendenc sheet, Roll सकते है। Sheet डाउनलोड करेंगे सकते। Notifications Students can apply online (Duplicate Marksheet, Degree and Migration) विद्यार्थी रिजल्ट बटन पे क्लिक कर के अपना रिजल्ट देख सकते है m University Courses Notification **Semester Exam Revaluation / Retotaling Result** Under Graduate Courses Post Graduate Courses Result