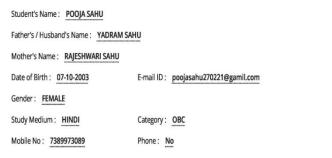

# **Personal Detail Section**

| Admission Form Details                  |               |                         |            |               |  |  |  |  |
|-----------------------------------------|---------------|-------------------------|------------|---------------|--|--|--|--|
|                                         |               |                         |            |               |  |  |  |  |
| Student Name (same as 12th mark sheet)  | RAUSHAN KUMAR | Student Name Hindi      | रौशन कुमार |               |  |  |  |  |
| Father Name (same as 12th mark sheet)   | Sri RAJ       | Guardian Name           | RAJ        | ( <b>1P</b> ) |  |  |  |  |
| Mother Name (same as 12th mark sheet)   | Smt. AN       | Chhattisgarh Domicile   | YES        |               |  |  |  |  |
| is Handicap                             | No            | Category                | General 🔻  |               |  |  |  |  |
| Gender                                  | Male 🔻        | Aadhaar No              | •••••      | 16            |  |  |  |  |
| Date of Birth (same as 12th mark sheet) | 07-02-2003    | Blood Group             | O+ •       | Roushan kumay |  |  |  |  |
| Minority                                | No            | Phone No                | 98989999   | 10            |  |  |  |  |
| Need hostel facility ?                  | NO            | Ward of Freedom Fighter | No         |               |  |  |  |  |
| Ward of Ex-Service Man                  | No            | Migrants of J&K         | No         |               |  |  |  |  |