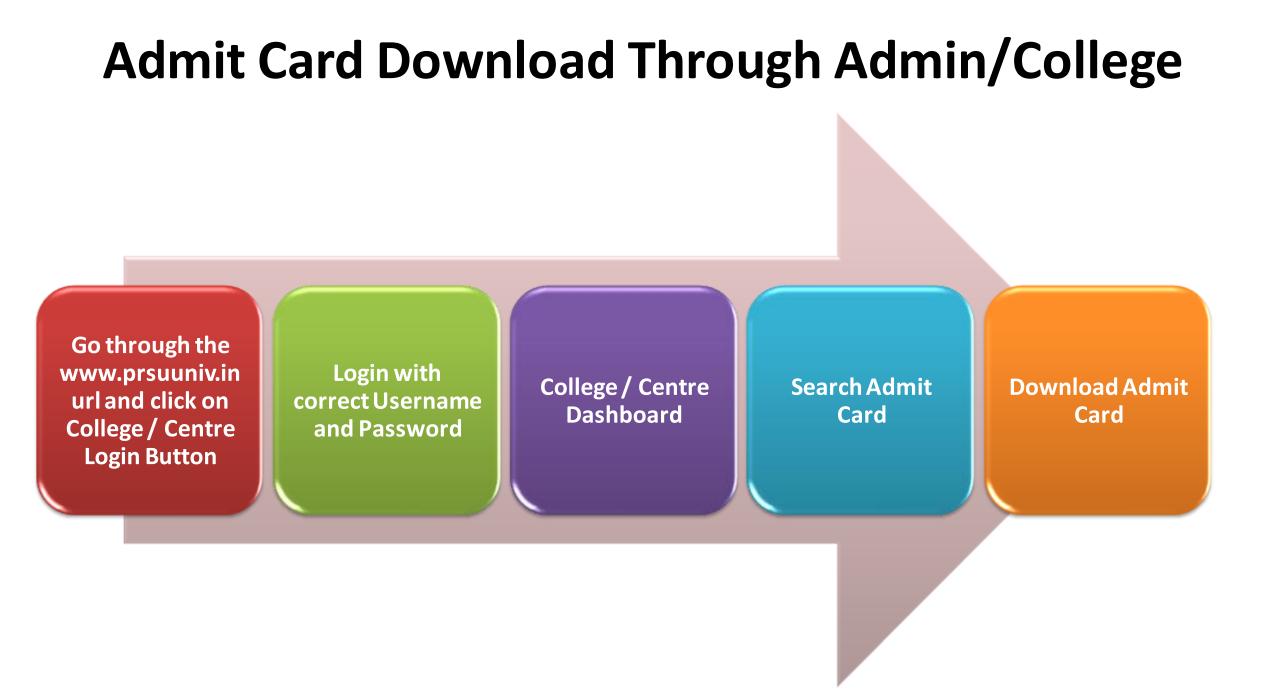

जा सके
- वि.वि. द्वारा अधिसूचित समय सारिणी के अनुसार परीक्षाएँ आयोजित होगी ।
- परीक्षको के साथ अभद्र व्यवहार दण्डनीय है।
- प्रवेश—पत्र की द्वितीय प्रतिलिपि 30.00 (तीस रूपये) शुल्क के साथ आवेदन करने पर संबंधित परीक्षा केंद्र के कार्यालय से मिल सकती है।
- प्रवेश—पत्र प्रतिदिन परीक्षार्थी अपने साथ अनिवार्य रूप से लाऐं।
- परीक्षा में मात्र सामान्य केलकुलेटर की अनुमति है।
- परीक्षा भवन में मोबाईल लाना प्रतिबंधित है।
- नेत्रहीन physically handicapped and dyslexic परीक्षार्थियों को लेखन सुविधा के साथ साथ परीक्षा अवधि में एक घंटे का अतिरिक्त समय प्रदान किया जावेगा।
- परीक्षा के दौरान यदि कोई परीक्षार्थी लिखने में असमर्थ हो तो शासकीय चिकित्सालय के प्राधिकृत चिकित्सा अधिकारी के प्रमाण—पत्र के आधार पर वरिष्ठ—केन्द्राध्यक्ष अध्यादेश 5 की कंडिका 6 के प्रावधान अनुसार लेखन की सुविधा प्रदान कर सकते है।



### Admit Card Download Through College / Centre Login

### Go through the www.prsuuniv.in url and click on College / Centre Login Button



पं. रविशंकर शुक्ल विश्वविद्यालय, रायपुर छत्तीसगढ़ भारत Pt. Ravishankar Shukla University, Raipur Chhattisgarh, India





## Admit Card Download Through Admin/College

### Login with correct Username and Password

| Pt. Ravishankar Shukla University,<br>Raipur                                                                                                                                                | Home I Help                                                                                       |
|------------------------------------------------------------------------------------------------------------------------------------------------------