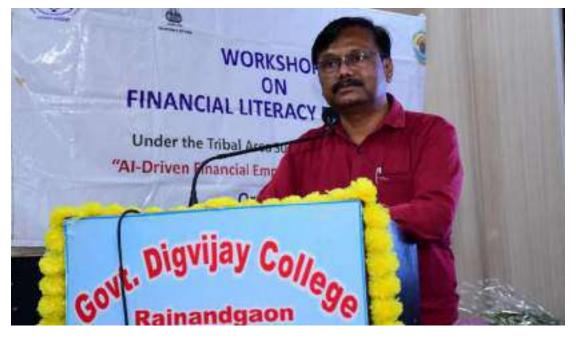

- 1**) Name of the Resource Person – Shri **Varun Kumar Shukla** (BM SBI Rajnandgaon) Topic of Lecture – **Banking Services & Its Management** 





### Feedback of DAY- 3 (Session – 1)

रिसोर्स पर्सन विषय पर कितनी अच्छी तरह ध्यान केंद्रित किया?
 47 seponses



2. रिसोर्स पर्सन के झान की गहराई का स्तर-

47 responses



 रिसोर्स पर्सन के प्रतिभागियों को सुनने और समझने की क्षमता-47 cesponses



 रिसोर्स पर्सन के प्रतिभागियों की राय और निर्णय का सम्मान करना-47 responses



5. रिसोर्स पर्सन के प्रतिभागियों से सीखने की इच्छा-47 esponses



6. रिसोर्स पर्सन के झान अर्जन के लिए वेब लिंक, विडियोस, सह सामाग्री उपलब्ध कराना-47 responses



### DAY- 3 OF THE WORKSHOP (Session - 2)

Name of the Resource Person – Shri Dwarika Prasad Lautre

(ASI Cyber Cell Rajnandgaon)

Topic of Lecture – Cyber Crime





### Feedback of DAY- 3 (Session – 2)

रिसोर्स पर्सन विषय पर कितनी अच्छी तरह ध्यान केंद्रित किया?
 45:esponses



2. रिसोर्स पर्सन के ज्ञान की गहराई का स्तर-

45 cesponses



 रिसोर्स पर्सन के प्रतिभागियों को सुनने और समझने की क्षमता-45:esponses



 रिसोर्स पर्सन के प्रतिभागियों की राय और निर्णय का सम्मान करना-45 asponses



 रिसोर्स पर्सन के प्रतिभागियों से सीखने की इच्छा-45:esponses



 रिसोर्स पर्सन के हान अर्जन के लिए वेब लिंक, विडियोस, सह सामाग्री उपलब्ध कराना-45:esponses



### Final Evaluation & Financial Literacy Exam on DAY - 3



# PMJJY और PMSBY में कितने रुपये तक की बीमा राशि मिलती हैं?

26/51 correct responses



#### NABARD का पुरा नाम क्या है?

43 / 51 correct responses



#### धन कमाने के लिए लोन का उपयोग

427 5t correct responses



#### Freelancer वर्क है

25/ 51 corre