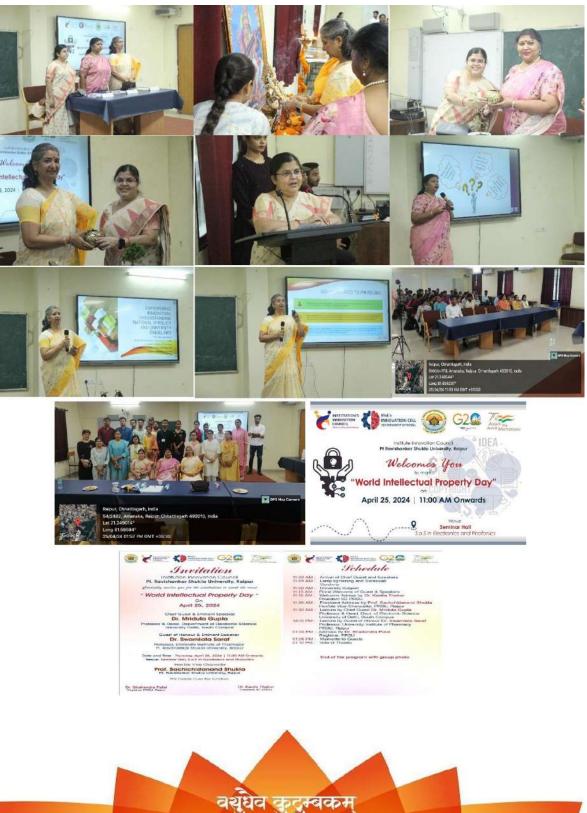

## Quarter 3 Activities (March-May 2024)

| S.No | Dates           | Activity/Details                                                                                                                                                                                                                                                                                                                                       | Event Type              | Coordinator name<br>and Department                                                |     |
|------|-----------------|--------------------------------------------------------------------------------------------------------------------------------------------------------------------------------------------------------------------------------------------------------------------------------------------------------------------------------------------------------|-------------------------|-----------------------------------------------------------------------------------|-----|
| 1.   | 7th March 2024  | International Women's<br>Day/Women Scientist Round Table<br>Conference As Innovation Mela<br>Speaker : Dr. Amudha, Principal<br>Scientist, Central Institute of Cotton<br>Research, Nagpur shared the<br>contributions of<br>Women in various scientific fields<br>and social developments for the<br>welfare of the society.                          | Celebration<br>Activity | Dr. Reeta<br>Venugopal, CWS,<br>PRSU & Dr. Kavita<br>Thakur,<br>Electronics, PRSU | 35  |
| 2.   | 21st April 2024 | World Creativity and Innovation<br>Day/Startup Summit: The<br>Backbone of New India under<br>Pragati Path 2024<br>In collaboration with the Raipur<br>Municipal Corporation with the top<br>18 startups from Chhattisgarh<br>through the national-level<br>"Startup Mahakumbh" and<br>presented their ideas, seeking<br>solutions to various problems. | Celebration<br>Activity | Dr. Kavita Thakur,<br>Electronics, PRSU                                           | 110 |
| 3.   | 26th April 2024 | World Intellectual Property<br>Day/Speaker : <b>Dr. Mridula Gupta</b> ,<br>Professor & Head, Department of<br>Electronics Science University Delhi,<br>South Campus and <b>Dr. Swarnlata</b><br><b>Saraf</b> , Professor, University Institute<br>of Pharmacy, Pt. Ravishankar Shukla<br>University, Raipur                                            | Celebration<br>Activity | Dr. Kavita Thakur,<br>Electronics, PRSU                                           | 34  |
| 4.   | 11th May 2024   | National Technology Day/Speaker:<br>Dr. Dhananjay Pandey, SAGES<br>Bilaspur & Dr. Om Ji Gupta, Govt.<br>College Kurud seminar effectively<br>inspired and educated students on                                                                                                                                                                         | Celebration<br>Activity | Dr. Reeta<br>Venugopal, CWS,<br>PRSU & Dr. Kavita<br>Thakur, Electronics,<br>PRSU | 41  |