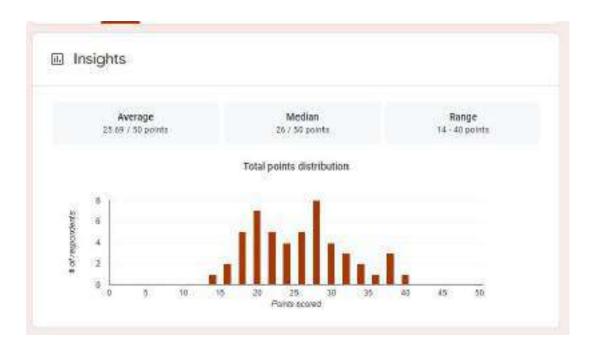

ोर्स पर्सन के झान अर्जन के लिए वेब लिंक, विडियोस, सह सामाग्री उपलब्ध कराना-47 responses



### DAY- 3 OF THE WORKSHOP (Session - 2)

Name of the Resource Person – Shri Dwarika Prasad Lautre

(ASI Cyber Cell Rajnandgaon)

Topic of Lecture – Cyber Crime





### Feedback of DAY- 3 (Session – 2)

रिसोर्स पर्सन विषय पर कितनी अच्छी तरह ध्यान केंद्रित किया?
 45:esponses



2. रिसोर्स पर्सन के ज्ञान की गहराई का स्तर-

45 cesponses



 रिसोर्स पर्सन के प्रतिभागियों को सुनने और समझने की क्षमता-45:esponses



 रिसोर्स पर्सन के प्रतिभागियों की राय और निर्णय का सम्मान करना-45 asponses



 रिसोर्स पर्सन के प्रतिभागियों से सीखने की इच्छा-45:esponses



 रिसोर्स पर्सन के हान अर्जन के लिए वेब लिंक, विडियोस, सह सामाग्री उपलब्ध कराना-45:esponses



### Final Evaluation & Financial Literacy Exam on DAY - 3



# PMJJY और PMSBY में कितने रुपये तक की बीमा राशि मिलती हैं?

26/51 correct responses



#### NABARD का पुरा नाम क्या है?

43 / 51 correct responses



#### धन कमाने के लिए लोन का उपयोग

427 5t correct responses



#### Freelancer वर्क है

25/ 51 correct responses



### किसी भी प्रकार की बैंकिंग शिकायत किस वेबसाइट में करें?

16/51 correct responses



#### QR का पूरा नाम क्या है? 18/51 correct responses



यूपीआई क्या है? 33./ 51 correct responses



### आरबीआई के क्या कार्य हैं

27/51 correct responses



#### इनमें से साइबर क्राइम का प्रकार कौन सा है?

15/51 correct responses



#### NPCI के क्या कार्य है

12/51 correct responses



### आवास योजना का लाभ लेने के लिए ...... जरूरी है।

46751 correct responses



#### ऑनलाइन पैसा की ठगी हो जाने पर सबसे पहले कहां संपर्क किया जाना है?

3 /