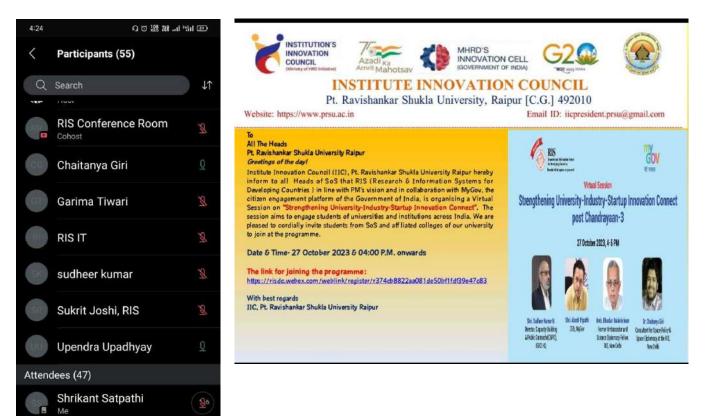

|    |                                                       | 1st, 2nd and 3rd year. This event took<br>place on the 21 th November 2023, with a<br>profound aim to tap into the technical<br>awareness of young minds.                                                                                                                                                                                                                                                                                                                                                                                                                                                                        |                      |                                                                                                                           |     |
|----|-------------------------------------------------------|----------------------------------------------------------------------------------------------------------------------------------------------------------------------------------------------------------------------------------------------------------------------------------------------------------------------------------------------------------------------------------------------------------------------------------------------------------------------------------------------------------------------------------------------------------------------------------------------------------------------------------|----------------------|---------------------------------------------------------------------------------------------------------------------------|-----|
| 8. | 27th<br>September<br>2023                             | Organize an Inter/Intra Institutional<br>Idea<br>Competition/Challenge/Hackathon<br>and Reward Best<br>Ideas./Internal Smart India<br>Hackathon:- This event took place on the<br>27th September 2023, with a profound<br>aim to tap into the innovative and<br>technical capabilities of young minds. Its<br>core objectives revolved around several<br>key aspects like Encourage creative<br>problem-solving among students. Foster<br>innovation in addressing real-world<br>challenges. Promote collaboration<br>between academia and industry. Cultivate<br>a culture of entrepreneurship and<br>technological excellence. | Calendar<br>Activity | Dr. Kavita Thakur<br>Electronics<br>Department                                                                            | 62  |
| 9. | 13 <sup>th</sup> -14 <sup>th</sup><br>October<br>2023 | Mentoring Event: Demo<br>Day/Exhibition/Poster<br>Presentation of Ideas/PoC & linkage<br>with<br>Innovation Ambassadors/Experts for<br>Mentorship<br>Support./ Two-Days National Conference<br>on "Science & Technology for Women<br>Empowerment and Rural Development":-<br>The conference aimed to bring the views<br>of experts, researchers, academia, and<br>students to the forefront, with the<br>purpose of fostering an environment of<br>intellectual growth, collaboration, and<br>innovation                                                                                                                         | Calendar<br>Activity | Dr. Keshavkant<br>Sahu, S.o.S in<br>Biotechnology,<br>PRSU, Raipur and<br>Dr. Kavita Thakur,<br>Electronics<br>Department | 120 |