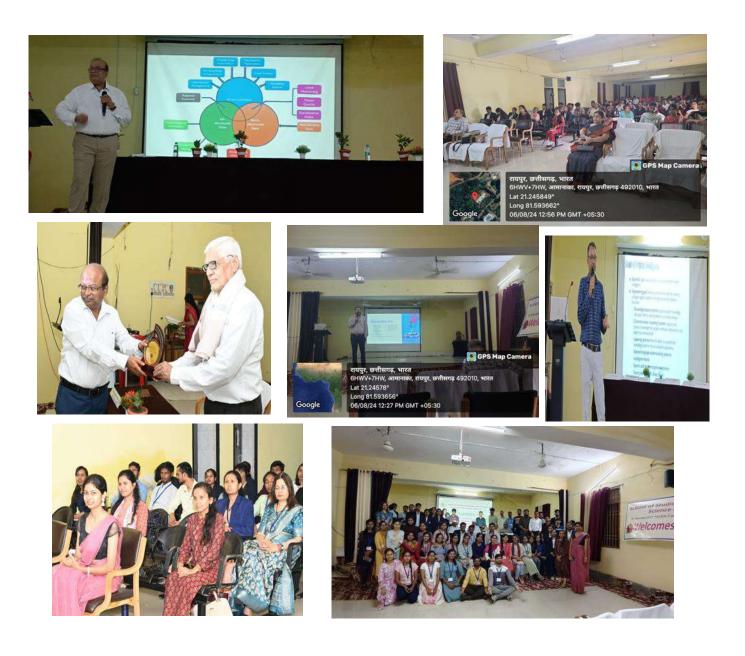

|    |                                | the significant role of inconstinuit                                                                                                                                                                                                                                                                                                                                                                                                                                                                                                                                                                                                                                                                                                           |                      |                                                                                        |     |
|----|--------------------------------|------------------------------------------------------------------------------------------------------------------------------------------------------------------------------------------------------------------------------------------------------------------------------------------------------------------------------------------------------------------------------------------------------------------------------------------------------------------------------------------------------------------------------------------------------------------------------------------------------------------------------------------------------------------------------------------------------------------------------------------------|----------------------|----------------------------------------------------------------------------------------|-----|
|    |                                | the significant role of innovation in                                                                                                                                                                                                                                                                                                                                                                                                                                                                                                                                                                                                                                                                                                          |                      |                                                                                        |     |
|    |                                | their future endeavors.                                                                                                                                                                                                                                                                                                                                                                                                                                                                                                                                                                                                                                                                                                                        |                      |                                                                                        |     |
| 5. | 14 <sup>th</sup> March 2024    | Session on "How to plan for Start-up<br>and legal & Ethical Steps"/ Expert<br>Lecture on Startup Connect:<br>Startup Connect<br>An event was organized in the<br>auditorium with the support of IIC<br>PRSU , PITEF Pandit Ravishankar<br>Shukla University, Raipur, in<br>collaboration with the Department<br>of Higher Education, Government of<br>Chhattisgarh, and Raipur Municipal<br>Corporation, called "Startup                                                                                                                                                                                                                                                                                                                       | Calendar<br>Activity | Dr. Kavita Thakur,<br>Electronics, PRSU &<br>Dr. Laxmikant<br>Chawre, CBS, PRSU        | 220 |
| 6. | 05th – 08th May<br>2024        | Connect" on 14 <sup>th</sup> March 2024.<br>Workshop on Intellectual Property<br>Rights (IPRs) and IP management for<br>start up/Workshop on Intellectual<br>Property Rights (IPRs) & IP<br>management for start up : What is<br>Intellectual Property? : Emphasized<br>that Traditionally Properties are of<br>02 kinds- Movable and Immovable<br>Speaker: Shree Shishir Bhandarkar<br>gave the lecture on What is<br>Intellectual Property? : Emphasized<br>that Traditionally Properties are of<br>02 kinds- Movable and Immovable.<br>Intellectual Property? : Emphasized<br>that Traditionally Properties are of<br>02 kinds- Movable and Immovable.<br>In collaboration with Sau Kusum Tai<br>Dabke Law College, Raipur,<br>Chhattisgarh | Calendar<br>Activity | Dr. Kavita Thakur,<br>Electronics, PRSU &<br>Dr. Govind Sahu,<br>CBS, PRSU             | 20  |
| 7. | 23rd April –<br>17th June 2024 | OrganizeanInter/IntraInstitutionalBusinessPlanCompetitionandRewardBestInnovations./PRSU-IDEATHON2K24 : , the event emphasized thesignificanceofIdeathonfosteringentrepreneurialspiritamong students.                                                                                                                                                                                                                                                                                                                                                                                                                                                                                                                                           | Calendar<br>Activity | Dr. Kavita Thakur,<br>Electronics, PRSU &<br>Dr. Deependra<br>Singh, Pharmacy,<br>PRSU | 205 |

|     |                           | Speaker: Honorable Vice<br>Chancellor <b>Prof. Sachchidanand</b><br><b>Shukla</b> , explained how<br>participating in Ideathon could<br>help students become<br>entrepreneurs by providing them<br>with support and guidance from<br>the university.                                                                                                                                                                                                                                                                                                                                              |                      |                                                                                     |     |
|-----|---------------------------|---------------------------------------------------------------------------------------------------------------------------------------------------------------------------------------------------------------------------------------------------------------------------------------------------------------------------------------------------------------------------------------------------------------------------------------------------------------------------------------------------------------------------------------------------------------------------------------------------|----------------------|-------------------------------------------------------------------------------------|-----|
| 8.  | 23rd – 24th<br>April 2024 | Session/ Workshop on Business<br>Model Canvas (BMC)./ Workshop<br>on Pre-Sensitization of Ideathon<br>2024: Focused on Business Idea<br>Pitching<br>Speakers: .Dr. Anuj Kumar Shukla<br>(CEO, NITRRFIE Raipur), Dr. Honey<br>Durga Prasad Tiwari (CEO, INKOR<br>Technology, Raipur), Dr. Shashank<br>Jakhodia, Raipur Business man.                                                                                                                                                                                                                                                               | Calendar<br>Activity | Dr. Kavita Thakur,<br>Electronics, PRSU &<br>Dr. Indrapal Karbhal                   | 180 |
| 9.  | 20th – 21st<br>March 2024 | Workshop on Prototype/Process<br>Design and Development./<br>Prototype/Process Design and<br>Development with a Focus on<br>elderly Care Reminder System<br>Speaker : Dr. Honey Durgaprasad<br>Tiwari, Chief Technical Officer at<br>INKOR Technologies Pvt. Ltd., who<br>shared his wealth of knowledge on<br>the development and significance of<br>technological solutions in improving<br>the quality of life for the elderly.<br>This two-day program was jointly<br>organized by PRSU, Raipur, and Dr.<br>Ram Manohar Lohia Avadh<br>University, Ayodhya, through<br>collaborative efforts. | Calendar<br>Activity | Dr. Kavita Thakur,<br>Electronics, PRSU<br>& Dr. Y. K.<br>Mahipal, Physics,<br>PRSU | 32  |
| 10. | 01st – 03rd May<br>2024   | Field/Exposure Visit to Incubation<br>Unit/Patent Facilitation<br>Centre/Technology Transfer<br>Centre such as Atal Incubation<br>Centre etc./ Three Days Hands-On                                                                                                                                                                                                                                                                                                                                                                                                                                | Calendar<br>Activity | Dr. Kavita Thakur,<br>Electronics, PRSU<br>& Dr. M. L. Satnami,<br>Chemistry, PRSU  | 32  |