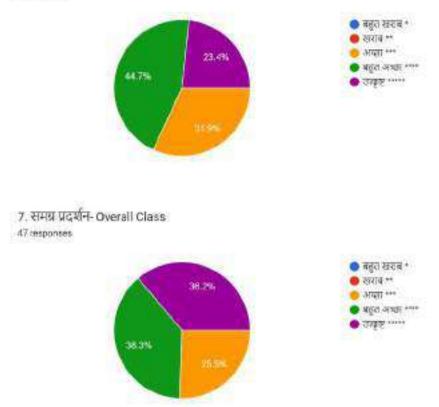

के झान अर्जन के लिए वेब लिंक, विडियोस, सह सामाग्री उपलब्ध कराना-47 responses



7. समग्र प्रदर्शन- Overall Class 47 responses



DAY- 3 OF THE WORKSHOP (**Session - 1**) Name of the Resource Person – Shri **Varun Kumar Shukla** (BM SBI Rajnandgaon) Topic of Lecture – **Banking Services & Its Management** 





### Feedback of DAY- 3 (Session – 1)

रिसोर्स पर्सन विषय पर कितनी अच्छी तरह ध्यान केंद्रित किया?
 47 seponses



2. रिसोर्स पर्सन के झान की गहराई का स्तर-

47 responses



 रिसोर्स पर्सन के प्रतिभागियों को सुनने और समझने की क्षमता-47 cesponses



 रिसोर्स पर्सन के प्रतिभागियों की राय और निर्णय का सम्मान करना-47 responses



5. रिसोर्स पर्सन के प्रतिभागियों से सीखने की इच्छा-47 esponses



6. रिसोर्स पर्सन के झान अर्जन के लिए वेब लिंक, विडियोस, सह सामाग्री उपलब्ध कराना-47 responses



### DAY- 3 OF THE WORKSHOP (Session - 2)

Name of the Resource Person – Shri Dwarika Prasad Lautre

(ASI Cyber Cell Rajnandgaon)

Topic of Lecture – Cyber Crime





### Feedback of DAY- 3 (Session – 2)

रिसोर्स पर्सन विषय पर कितनी अच्छी तरह ध्यान केंद्रित किया?
 45:esponses



2. रिसोर्स पर्सन के ज्ञान की गहराई का स्तर-

45 cesponses



 रिसोर्स पर्सन के प्रतिभागियों को सुनने और समझने की क्षमता-45:esponses



 रिसोर्स पर्सन के प्रतिभागियों की राय और निर्णय का सम्मान करना-45 asponses



 रिसोर्स पर्सन के प्रतिभागियों से सीखने की इच्छा-45:esponses



 रिसोर्स पर्सन के हान अर्जन के लिए वेब लिंक, विडियोस, सह सामाग्री उपलब्ध कराना-45:esponses



### Final Evaluation & Financial Literacy Exam on DAY - 3



# PMJJY और PMSBY में कितने रुपये तक की बीमा राशि मिलती हैं?

26/51 correct responses