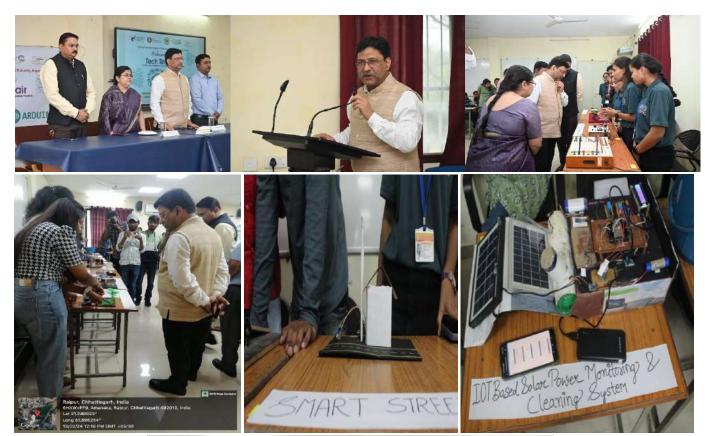

|     |                              | its importance in bridging the gap<br>between research and market<br>deployment. Additionally, he delved<br>into effective strategies for<br>commercializing lab technologies,<br>offering valuable guidance on<br>navigating the complexities of tech<br>transfer and entrepreneurship.                                                                                                                                                                                                                                                 |                      |                                                 |    |
|-----|------------------------------|------------------------------------------------------------------------------------------------------------------------------------------------------------------------------------------------------------------------------------------------------------------------------------------------------------------------------------------------------------------------------------------------------------------------------------------------------------------------------------------------------------------------------------------|----------------------|-------------------------------------------------|----|
| 9.  | 13th – 15th February<br>2024 | Mentoring Event: Demo<br>Day/Exhibition/Poster Presentation of<br>Innovations/Prototypes & linkage with<br>Innovation Ambassadors/Experts for<br>Mentorship Support. /"Tech Tinker<br>Fair: A Three-Day Arduino and IoT-<br>Based Exhibition," signifies a mesh<br>of technology.<br>This exhibition serves as a platform<br>for students to showcase their<br>innovative ideas and technological<br>prowess, contributing to the<br>advancement of knowledge and<br>fostering a culture of innovation<br>within the academic community. | Calendar<br>Activity | Dr. Kavita Thakur,<br>Electronics<br>Department | 32 |
| 10. | 23rd February 2024           | Conduct a Session on Achieving<br>Problem-Solution Fit and Product-<br>Market Fit/ Session on achieving<br>Problem-Solution Fit and Product-<br>Market Fit: Speaker: <b>Dr. Dilip</b><br><b>Mohanty</b> , Chairman of HRM at Jaiswal<br>NECO, Raipur, graced the occasion as<br>the chief guest. His extensive<br>experience and expertise in<br>entrepreneurship and innovation<br>added significant value to the seminar.                                                                                                              | Calendar<br>Activity | Dr. Kavita Thakur,<br>Electronics<br>Department | 95 |
| 11. | 22nd – 24th<br>February 2024 | Field/Exposure Visit to Pre-incubation<br>units such as Idea Lab, Fab lab, Makers<br>Space, Design Centers, City MSME                                                                                                                                                                                                                                                                                                                                                                                                                    | Calendar<br>Activity | Dr. Kavita Thakur,<br>Electronics<br>Department | 25 |