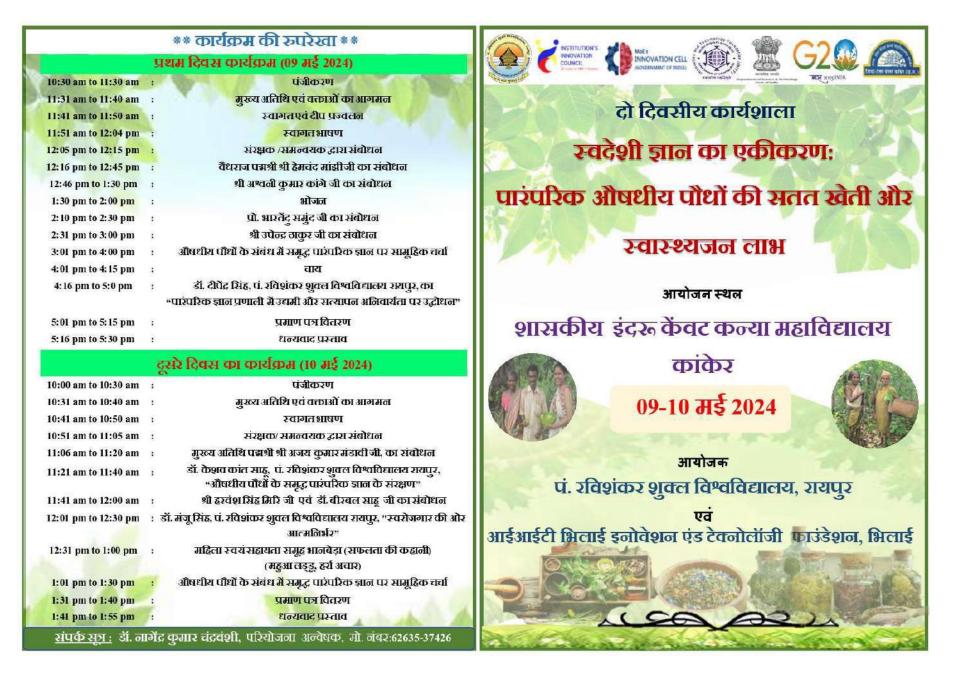

|     |                           | Speaker: Honorable Vice<br>Chancellor <b>Prof. Sachchidanand</b><br><b>Shukla</b> , explained how<br>participating in Ideathon could<br>help students become<br>entrepreneurs by providing them<br>with support and guidance from<br>the university.                                                                                                                                                                                                                                                                                                                                              |                      |                                                                                     |     |
|-----|---------------------------|---------------------------------------------------------------------------------------------------------------------------------------------------------------------------------------------------------------------------------------------------------------------------------------------------------------------------------------------------------------------------------------------------------------------------------------------------------------------------------------------------------------------------------------------------------------------------------------------------|----------------------|-------------------------------------------------------------------------------------|-----|
| 8.  | 23rd – 24th<br>April 2024 | Session/ Workshop on Business<br>Model Canvas (BMC)./ Workshop<br>on Pre-Sensitization of Ideathon<br>2024: Focused on Business Idea<br>Pitching<br>Speakers: .Dr. Anuj Kumar Shukla<br>(CEO, NITRRFIE Raipur), Dr. Honey<br>Durga Prasad Tiwari (CEO, INKOR<br>Technology, Raipur), Dr. Shashank<br>Jakhodia, Raipur Business man.                                                                                                                                                                                                                                                               | Calendar<br>Activity | Dr. Kavita Thakur,<br>Electronics, PRSU &<br>Dr. Indrapal Karbhal                   | 180 |
| 9.  | 20th – 21st<br>March 2024 | Workshop on Prototype/Process<br>Design and Development./<br>Prototype/Process Design and<br>Development with a Focus on<br>elderly Care Reminder System<br>Speaker : Dr. Honey Durgaprasad<br>Tiwari, Chief Technical Officer at<br>INKOR Technologies Pvt. Ltd., who<br>shared his wealth of knowledge on<br>the development and significance of<br>technological solutions in improving<br>the quality of life for the elderly.<br>This two-day program was jointly<br>organized by PRSU, Raipur, and Dr.<br>Ram Manohar Lohia Avadh<br>University, Ayodhya, through<br>collaborative efforts. | Calendar<br>Activity | Dr. Kavita Thakur,<br>Electronics, PRSU<br>& Dr. Y. K.<br>Mahipal, Physics,<br>PRSU | 32  |
| 10. | 01st – 03rd May<br>2024   | Field/Exposure Visit to Incubation<br>Unit/Patent Facilitation<br>Centre/Technology Transfer<br>Centre such as Atal Incubation<br>Centre etc./ Three Days Hands-On                                                                                                                                                                                                                                                                                                                                                                                                                                | Calendar<br>Activity | Dr. Kavita Thakur,<br>Electronics, PRSU<br>& Dr. M. L. Satnami,<br>Chemistry, PRSU  | 32  |