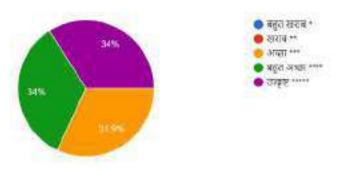

रिसोर्श पर्शन के प्रतिभागियों की राय और निर्णय का सम्मान करना-47 asponses



5. रिसोर्स पर्सन के प्रतिभागियों से सीखने की इच्छा-47 responses



 रिसोर्स पर्सन के झान अर्जन के लिए वेब लिंक, विडियोस, सह सामाग्री उपलब्ध कराना-47 responses



7. समग्र प्रदर्शन- Overall Class 47 responses



DAY- 3 OF THE WORKSHOP (**Session - 1**) Name of the Resource Person – Shri **Varun Kumar Shukla** (BM SBI Rajnandgaon) Topic of Lecture – **Banking Services & Its Management** 





### Feedback of DAY- 3 (Session – 1)

रिसोर्स पर्सन विषय पर कितनी अच्छी तरह ध्यान केंद्रित किया?
 47 seponses



2. रिसोर्स पर्सन के झान की गहराई का स्तर-

47 responses



 रिसोर्स पर्सन के प्रतिभागियों को सुनने और समझने की क्षमता-47 cesponses



 रिसोर्स पर्सन के प्रतिभागियों की राय और निर्णय का सम्मान करना-47 responses



5. रिसोर्स पर्सन के प्रतिभागियों से सीखने की इच्छा-47 esponses



6. रिसोर्स पर्सन के झान अर्जन के लिए वेब लिंक, विडियोस, सह सामाग्री उपलब्ध कराना-47 responses



### DAY- 3 OF THE WORKSHOP (Session - 2)

Name of the Resource Person – Shri Dwarika Prasad Lautre

(ASI Cyber Cell Rajnandgaon)

Topic of Lecture – Cyber Crime





### Feedback of DAY- 3 (Session – 2)

रिसोर्स पर्सन विषय पर कितनी अच्छी तरह ध्यान केंद्रित किया?
 45:esponses



2. रिसोर्स पर्सन के ज्ञान की गहराई का स्तर-

45 cesponses



 रिसोर्स पर्सन के प्रतिभागियों को सुनने और समझने की क्षमता-45:esponses



 रिसोर्स पर्सन के प्रतिभागियों की राय और निर्णय का सम्मान करना-45 asponses



 रिसोर्स पर्सन के प्रतिभागियों से सीखने की इच्छा-45:esponses



 रिसोर्स पर्सन के हान अर्जन के लिए वेब लिंक, विडियोस, सह सामाग्री उपलब्ध कराना-