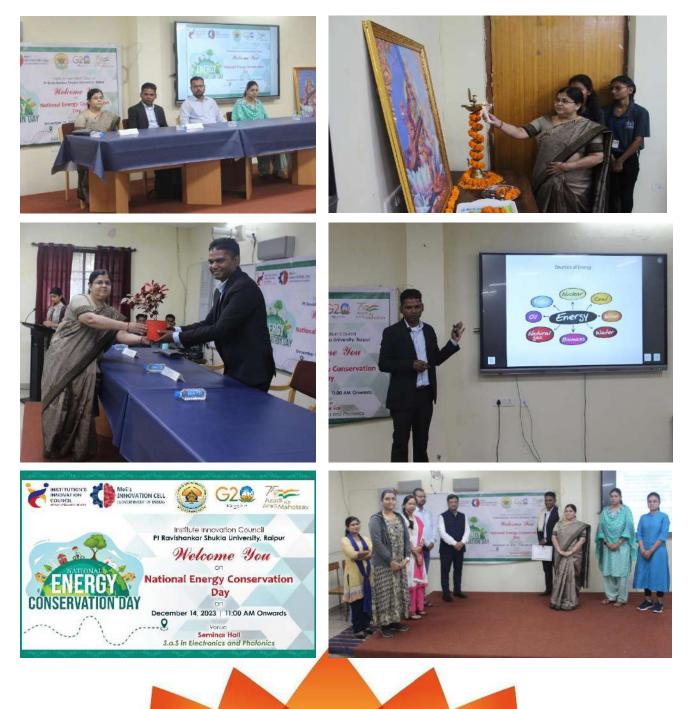

## Quarter-2 Activities (December 2023-February 2024)

| S.No. | Dates                          | Activity/Details                                                                                                                                                                                                                                                                                                                             | Event Type              | Coordinator<br>name and<br>Department                                                                                     | No. of<br>Partici<br>pants<br>benifit<br>ed |
|-------|--------------------------------|----------------------------------------------------------------------------------------------------------------------------------------------------------------------------------------------------------------------------------------------------------------------------------------------------------------------------------------------|-------------------------|---------------------------------------------------------------------------------------------------------------------------|---------------------------------------------|
| 1.    | 2 <sup>nd</sup> December 2023  | National Pollution Control Day/a visit<br>to Weather station of the Geology<br>department as part of an organized<br>educational initiative. The primary<br>objective was to enhance the<br>students' comprehension of the<br>interplay between electronics and<br>the environment                                                           | Celebration<br>Activity | Dr. Kavita Thakur,<br>Dr. M.K. Deb and<br>Dr. Shamz Pervez,<br>Electronics,<br>Environment and<br>Chemistry<br>Department | 20                                          |
| 2.    | 14 <sup>th</sup> December 2023 | National Energy Conservation Day/ <b>Dr.</b><br><b>Rajib Das</b> (Director, Grenfinity Pvt.<br>Ltd.), the main guest, delivered an<br>insightful speech through a<br>presentation, addressing the root<br>causes of increasing energy<br>consumption.                                                                                        | Celebration<br>Activity | Dr. Kavita Thakur,<br>Electronics<br>Department                                                                           | 38                                          |
| 3.    | 12th January 2024              | National Youth Day: A wreath was laid<br>on the statue of Swami Vivekanand in<br>university campus and Honorable Vice-<br>Chancellor addressed and said that<br>youth needs to follow the path shown<br>by Vivekanand.                                                                                                                       | Celebration<br>Activity | Dr. Gajpal and Dr.<br>Kamlesh Shukla<br>NSS Incharge<br>PRSU, Raipur                                                      | 63                                          |
| 4.    | 16th January 2024              | National Startup Day/During this<br>celebration program, expert<br>lectures were delivered by the<br>invited chief guests <b>Dr. Anuj K.</b><br><b>Shukla</b> , Assistant Professor, NIT<br>Raipur & CEO of NIT Raipur<br>Foundation for Innovation &<br>Entrepreneurship, and <b>Mr. Pawan</b><br><b>Kataria</b> , Assistant Registrar, NIT | Celebration<br>Activity | Dr. Kavita Thakur,<br>Electronics<br>Department & Dr.<br>Keshavkant Sahu,<br>Biotechnology<br>Department                  | 42                                          |