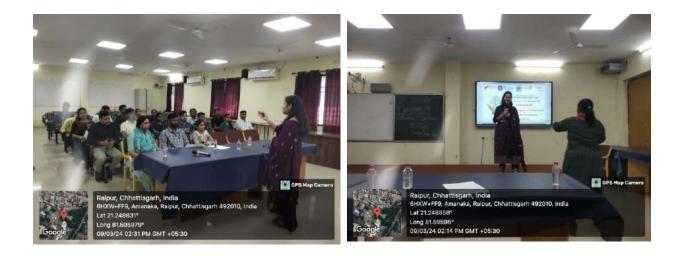

|     |                                                 | Workshop On PCB Designing And<br>Prototyping For Semiconductor<br>Manufacturing<br>Speaker : Dr. Dilendra Nishad and<br>Dr. Arun Kumar (Technical<br>Incharge, IDEA Lab) and Dr. Naveen<br>Jain (IIC-Mentor) were the<br>speakers. On the first day,<br>participants were introduced to                                                                     |                         |                                                                                        |    |
|-----|-------------------------------------------------|-------------------------------------------------------------------------------------------------------------------------------------------------------------------------------------------------------------------------------------------------------------------------------------------------------------------------------------------------------------|-------------------------|----------------------------------------------------------------------------------------|----|
| 11. | 01 <sup>st</sup> – 03 <sup>rd</sup> May<br>2024 | the fundamentals of PCB (Printed<br>Circuit Board) design.<br>Demo Day/Exhibition/Poster<br>Presentation of Business Plans &<br>linkage with Innovation<br>Ambassadors/Experts for<br>Mentorship Support. Field Visit<br>Exposure Field Visit To Chhapariya<br>Agro Industries,<br>Bhelwadih, Abhanpur, Raipur<br>And Nearby Solar Plants in Naya<br>Raipur | Calendar<br>Activity    | Dr. Kavita Thakur,<br>Electronics, PRSU &<br>Dr. Amber Vyas,<br>Pharmacy, PRSU         | 20 |
| 12. | 06 <sup>th</sup> March 2024                     | One Day Seminar on "Quantum<br>Computing" by Plenary Talk on<br>"Basics of Quantum<br>Computations" by <b>Prof. Y. M.</b><br><b>Gupta</b> Director (Academic), Rungta<br>Group of Institutions, Bhilai (R1)                                                                                                                                                 | Self-Driven<br>Activity | Dr. Kavita<br>Thakur,<br>Electronics, PRSU<br>& Dr. Y. K.<br>Mahipal, Physics,<br>PRSU | 35 |
| 13. | 09 <sup>th</sup> March 2024                     | Mental Health Awareness<br>Program                                                                                                                                                                                                                                                                                                                          | Self-Driven<br>Activity | Dr. Kavita Thakur,<br>Electronics, PRSU                                                | 24 |
| 14. | 12 <sup>th</sup> March 2024                     | Workshop on Financial Education<br>and Financial Market                                                                                                                                                                                                                                                                                                     | Self-Driven<br>Activity | Dr. Kavita Thakur,<br>Electronics, PRSU &<br>Dr. B. L. Sonekar,<br>Economics, PRSU     | 31 |
| 15. | 23 <sup>rd</sup> March 2024                     | Mentor-Mentee<br>Programme/Mentor – Mentee<br>Program<br>Speaker: Mentor Dr. Naveen Jain<br>offered guidance on alternative<br>data sources and strategies, and                                                                                                                                                                                             | Self-Driven<br>Activity | Dr. Kavita<br>Thakur,<br>Electronics, PRSU                                             | 30 |