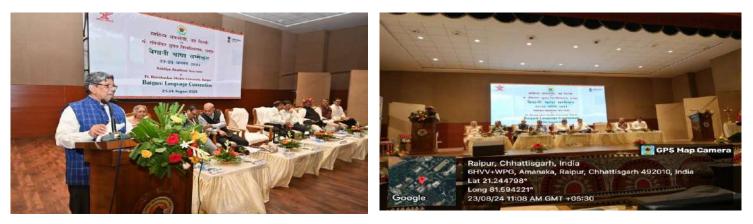

र मिश्र प्रख्यात लोक साहित्यविद् के द्वारा अपने बीज वक्तव्य में बैगानी भाषा के ज्ञान व परिष्कार की आवश्यकता की बात कही। अलिखित साहित्य भारतीय ज्ञान व्यवस्था का ही एक अंग है। प्रोफेसर सच्चिदानंद शुक्ल ने अपने वक्तव्य में कहा कि भाषा तथा संस्कृति के बीच गहरा संबंध है। संस्कृति के तत्वों को वैज्ञानिक पद्धति के साथ जोड़कर देखना चाहिए। प्रोफेसर आलोक चक्रवाल ने अपने वक्तव्य में जीवन से जुड़ी घटनाओं को साझा किया, उन्होंने कहा कि मा, भाषा, और मातृभूमि का कोई विकल्प नहीं है। श्री माधव कौशिक ने अध्यक्षता करते हुए कहा की मुझे प्रसन्नता हो रही है। यह बैगानी भाषा सम्मेलन का प्रथम अवसर है। राष्ट्रीय शिक्षा नीति में विशेष तौर पर स्थानीय भाषा से जोड़ने की अनिवार्यता है, जिसे जानने का

यह सम्मेलन एक अवसर है। डॉ. शैलेंद्र कुमार पटेल के द्वारा मंचस्थ अतिथियों तथा कलाकारों के प्रति धन्यवाद ज्ञापित किया गया।



प्रथम तकनीकी सत्र में श्री धनीराम कडमिया ने बैगानी भाषा के इतिहास को प्रस्तुत किया। उन्होंने बताया कि बैगानी भाषा की सरलता उन लोगों के जीवन शैली को दर्शाती है। तत्पश्चात बैगानी भाषा और उसकी बोलियों के संबंध में बताते हुए श्री अमरलाल बरिया ने बैगानी जनजाति द्वारा प्रयुक्त कई सांस्कृतिक शब्दों के अर्थ बताए। तीसरे वक्ता के रूप में श्री चैन सिंह सुरखिया ने बैगानी लिपि और व्याकरण के संबंध में जानकारी दी। सत्र की अध्यक्षता कर रहे पद्मश्री अर्जुन सिंह धुर्वे ने बैगानी गीतों के संकलन तथा बोलियों के शब्दकोश को सुरक्षित रखने की आवश्यकता पर बल दिया।





दूसरे तकनीकी सत्र में प्रो. धर्मेंद्र पारे ने बैगानी साहित्य के इतिहास की सिलसिलेवार जानकारी प्रदान की। उन्होंने बताया कि अंग्रेज अधिकारी व मिशनरी द्वारा इतिहास पर पर सर्वप्रथम प्रकाश डाला गया। उन्होंने अन्य ऐतिहासिक साक्ष्यों पर चर्चा की। दूसरे वक