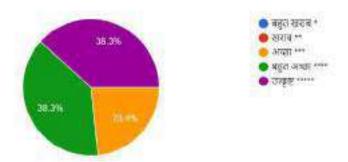

रिसोर्स पर्सन के ज्ञान की गहराई का स्तर-

46 responses



 रिसोर्स पर्सन के प्रतिभागियों को सुनने और समझने की क्षमता-46 responses



 रिसोर्स पर्सन के प्रतिभागियों की राय और निर्णय का सम्मान करना-46 asponses



5. रिसोर्स पर्सन के प्रतिभागियों से सीखने की इच्छा-46 esponses



 रिसोर्स पर्सन के झान अर्जन के लिए वेब लिंक, विडियोस, सह सामाग्री उपलब्ध कराना-46 responses



- 7. समग्र प्रदर्शन- Overall Class
- dő responses



### DAY- 2 OF THE WORKSHOP (Session – 3 & 4)

### Name of the Resource Person – Shri Rohit Paul

### (Regional Officer Narayanpur)

Topic of Lecture – Need of Financial Literacy And its Role





### Feedback of DAY- 2 (Session – 3 & 4)

रिसोर्स पर्सन विषय पर कितनी अच्छी तरह ध्यान केंद्रित किया?
 47 responses



- 2. रिसोर्स पर्सन के झान की गहराई का स्तर-
- d7 responses



 रिसोर्स पर्सन के प्रतिभागियों को सुनने और समझने की क्षमता-

47 responses



 रिसोर्श पर्शन के प्रतिभागियों की राय और निर्णय का सम्मान करना-47 asponses



5. रिसोर्स पर्सन के प्रतिभागियों से सीखने की इच्छा-47 responses



 रिसोर्स पर्सन के झान अर्जन के लिए वेब लिंक, विडियोस, सह सामाग्री उपलब्ध कराना-47 responses



7. समग्र प्रदर्शन- Overall Class 47 responses



DAY- 3 OF THE WORKSHOP (**Session - 1**) Name of the Resource Person – Shri **Varun Kumar Shukla** (BM SBI Rajnandgaon) Topic of Lecture – **Banking Services & Its Management** 





### Feedback of DAY- 3 (Session – 1)

रिसोर्स पर्सन विषय पर कितनी अच्छी तरह ध्यान केंद्रित किया?
 47 seponses



2. रिसोर्स पर्सन के झान की गहराई का स्तर-

47 responses



 रिसोर्स पर्सन के प्रतिभागियों को सुनने और समझने की क्षमता-47 cesponses



 र