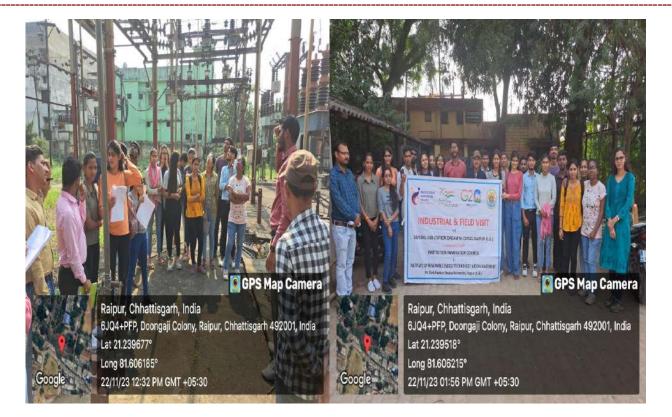

#### Website: https://www.prsu.ac.in

| 4. | 29 <sup>th</sup><br>November<br>2023  | My Story - Motivational Session by<br>Successful Innovators/ The event<br>featured prominent speakers, including<br><b>Namrata Ghai Premji</b> , Director of<br>Chhattisgarh Mushroom Tendua Naya<br>Raipur, who shared their insights and<br>experiences to inspire the next generation<br>of entrepreneurs.                                                                                                                                                                   | Calendar<br>Activity | Dr. Kavita Thakur<br>Electronics<br>Department                                                                                | 80  |
|----|---------------------------------------|---------------------------------------------------------------------------------------------------------------------------------------------------------------------------------------------------------------------------------------------------------------------------------------------------------------------------------------------------------------------------------------------------------------------------------------------------------------------------------|----------------------|-------------------------------------------------------------------------------------------------------------------------------|-----|
| 5. | 02 <sup>nd</sup><br>November<br>2023  | My Story - Motivational Session by<br>Successful<br>Entrepreneur/Start-up founder/ The<br>key resource person for the session<br>was <b>Mr. Saurabh Agrawal</b> , Director<br>Real Ispat Power Limited. The session<br>focused on the topic of crafting a<br>Students' Journey elaborating the key<br>issues students face in college life and<br>how they can overcome them.                                                                                                   | Calendar<br>Activity | Dr. M.S. Mishra,<br>Principal, MAIC<br>College, Raipur<br>and Dr. Kavita<br>Thakur<br>Electronics<br>Department               | 120 |
| 6. | 13 <sup>th</sup><br>September<br>2023 | Session on Problem Solving and<br>Ideation Workshop/ " <b>Dr. Gaivee Vinam</b><br><b>Meshram</b> , Junior Medical Officer<br>(Department of Obstetrics &<br>Gynaecology), acknowledges about<br>PCOS. It is a disease that affects<br>women's health, especially in the<br>reproductive age group. Its symptoms<br>include irregular periods, weight gain,<br>and acne. The treatment is available,<br>and it is not a small thing, it's a big deal,<br>don't take it lightly." | Calendar<br>Activity | Dr. Reeta<br>Venugopal,<br>Centre for<br>Women Studies,<br>PRSU, Raipur and<br>Dr. Kavita Thakur<br>Electronics<br>Department | 92  |
| 7. | 22 <sup>nd</sup><br>November<br>2023  | <b>Exposure and field visit</b> for problem identification/ The Industrial visit to 33/11 KV Distribution Plant of CSEB situated at Daganiya, Raipur was organized by IIC and IRETM, Pt. Ravishankar Shukla University, Raipur for B.Voc. students of                                                                                                                                                                                                                           | Calendar<br>Activity | Dr. Kavita Thakur<br>Electronics<br>Department                                                                                | 52  |

|    |                                                       | 1st, 2nd and 3rd year. This event took<br>place on the 21 th November 2023, with a<br>profound aim to tap into the technical<br>awareness of young minds.                                                                                                                                                                                                                                                                                                                                                                                                                                                                        |                      |                                                                                                                           |     |
|----|-------------------------------------------------------|----------------------------------------------------------------------------------------------------------------------------------------------------------------------------------------------------------------------------------------------------------------------------------------------------------------------------------------------------------------------------------------------------------------------------------------------------------------------------------------------------------------------------------------------------------------------------------------------------------------------------------|----------------------|---------------------------------------------------------------------------------------------------------------------------|-----|
| 8. | 27th<br>September<br>2023                             | Organize an Inter/Intra Institutional<br>Idea<br>Competition/Challenge/Hackathon<br>and Reward Best<br>Ideas./Internal Smart India<br>Hackathon:- This event took place on the<br>27th September 2023, with a profound<br>aim to tap into the innovative and<br>technical capabilities of young minds. Its<br>core objectives revolved around several<br>key aspects like Encourage creative<br>problem-solving among students. Foster<br>innovation in addressing real-world<br>challenges. Promote collaboration<br>between academia and industry. Cultivate<br>a culture of entrepreneurship and<br>technological excellence. | Calendar<br>Activity | Dr. Kavita Thakur<br>Electronics<br>Department                                                                            | 62  |
| 9. | 13 <sup>th</sup> -14 <sup>th</sup><br>October<br>2023 | Mentoring Event: Demo<br>Day/Exhibition/Poster<br>Presentation of Ideas/PoC & linkage<br>with<br>Innovation Ambassadors/Experts for<br>Mentorship<br>Support./ Two-Days National Conference<br>on "Science & Technology for Women<br>Empowerment and Rural Development":-<br>The conference aimed to bring the views<br>of experts, researchers, academia, and<br>students to the forefront, with the<br>purpose of fostering an environment of<br>intellectual growth, collaboration, and<br>innovation                                                                                                                         | Calendar<br>Activity | Dr. Keshavkant<br>Sahu, S.o.S in<br>Biotechnology,<br>PRSU, Raipur and<br>Dr. Kavita Thakur,<br>Electronics<br>Department | 120 |