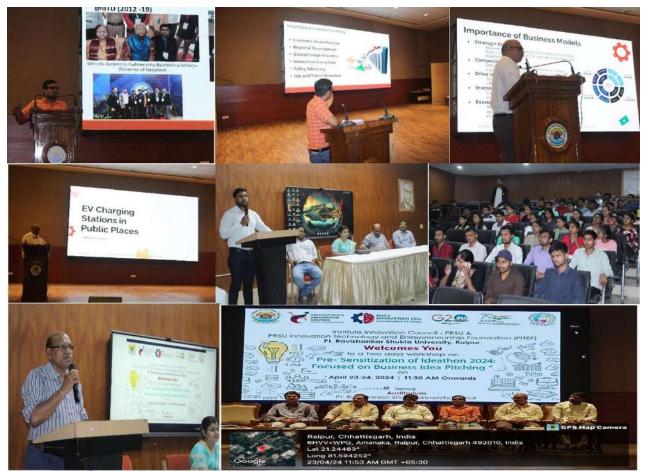

|     |                           | Speaker: Honorable Vice<br>Chancellor <b>Prof. Sachchidanand</b><br><b>Shukla</b> , explained how<br>participating in Ideathon could<br>help students become<br>entrepreneurs by providing them<br>with support and guidance from<br>the university.                                                                                                                                                                                                                                                                                                                                              |                      |                                                                                     |     |
|-----|---------------------------|---------------------------------------------------------------------------------------------------------------------------------------------------------------------------------------------------------------------------------------------------------------------------------------------------------------------------------------------------------------------------------------------------------------------------------------------------------------------------------------------------------------------------------------------------------------------------------------------------|----------------------|-------------------------------------------------------------------------------------|-----|
| 8.  | 23rd – 24th<br>April 2024 | Session/ Workshop on Business<br>Model Canvas (BMC)./ Workshop<br>on Pre-Sensitization of Ideathon<br>2024: Focused on Business Idea<br>Pitching<br>Speakers: .Dr. Anuj Kumar Shukla<br>(CEO, NITRRFIE Raipur), Dr. Honey<br>Durga Prasad Tiwari (CEO, INKOR<br>Technology, Raipur), Dr. Shashank<br>Jakhodia, Raipur Business man.                                                                                                                                                                                                                                                               | Calendar<br>Activity | Dr. Kavita Thakur,<br>Electronics, PRSU &<br>Dr. Indrapal Karbhal                   | 180 |
| 9.  | 20th – 21st<br>March 2024 | Workshop on Prototype/Process<br>Design and Development./<br>Prototype/Process Design and<br>Development with a Focus on<br>elderly Care Reminder System<br>Speaker : Dr. Honey Durgaprasad<br>Tiwari, Chief Technical Officer at<br>INKOR Technologies Pvt. Ltd., who<br>shared his wealth of knowledge on<br>the development and significance of<br>technological solutions in improving<br>the quality of life for the elderly.<br>This two-day program was jointly<br>organized by PRSU, Raipur, and Dr.<br>Ram Manohar Lohia Avadh<br>University, Ayodhya, through<br>collaborative efforts. | Calendar<br>Activity | Dr. Kavita Thakur,<br>Electronics, PRSU<br>& Dr. Y. K.<br>Mahipal, Physics,<br>PRSU | 32  |
| 10. | 01st – 03rd May<br>2024   | Field/Exposure Visit to Incubation<br>Unit/Patent Facilitation<br>Centre/Technology Transfer<br>Centre such as Atal Incubation<br>Centre etc./ Three Days Hands-On                                                                                                                                                                                                                                                                                                                                                                                                                                | Calendar<br>Activity | Dr. Kavita Thakur,<br>Electronics, PRSU<br>& Dr. M. L. Satnami,<br>Chemistry, PRSU  | 32  |