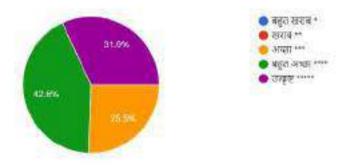

षय पर कितनी अच्छी तरह ध्यान केंद्रित किया?
 46 responses



2. रिसोर्स पर्सन के ज्ञान की गहराई का स्तर-

46 responses



 रिसोर्स पर्सन के प्रतिभागियों को सुनने और समझने की क्षमता-46 responses



 रिसोर्स पर्सन के प्रतिभागियों की राय और निर्णय का सम्मान करना-46 asponses



5. रिसोर्स पर्सन के प्रतिभागियों से सीखने की इच्छा-46 esponses



 रिसोर्स पर्सन के झान अर्जन के लिए वेब लिंक, विडियोस, सह सामाग्री उपलब्ध कराना-46 responses



- 7. समग्र प्रदर्शन- Overall Class
- dő responses



### DAY- 2 OF THE WORKSHOP (Session – 3 & 4)

### Name of the Resource Person – Shri Rohit Paul

### (Regional Officer Narayanpur)

Topic of Lecture – Need of Financial Literacy And its Role





### Feedback of DAY- 2 (Session – 3 & 4)

रिसोर्स पर्सन विषय पर कितनी अच्छी तरह ध्यान केंद्रित किया?
 47 responses



- 2. रिसोर्स पर्सन के झान की गहराई का स्तर-
- d7 responses



 रिसोर्स पर्सन के प्रतिभागियों को सुनने और समझने की क्षमता-

47 responses



 रिसोर्श पर्शन के प्रतिभागियों की राय और निर्णय का सम्मान करना-47 asponses



5. रिसोर्स पर्सन के प्रतिभागियों से सीखने की इच्छा-47 responses



 रिसोर्स पर्सन के झान अर्जन के लिए वेब लिंक, विडियोस, सह सामाग्री उपलब्ध कराना-47 responses



7. समग्र प्रदर्शन- Overall Class 47 responses



DAY- 3 OF THE WORKSHOP (**Session - 1**) Name of the Resource Person – Shri **Varun Kumar Shukla** (BM SBI Rajnandgaon) Topic of Lecture – **Banking Services & Its Management** 





### Feedback of DAY- 3 (Session – 1)

रिसोर्स पर्सन विषय पर कितनी अच्छी तरह ध्यान केंद्रित किया?
 47 seponses



2. रिसोर्स पर्सन के झान की गहराई का स्तर-

47 responses



 रिसोर्स पर्सन