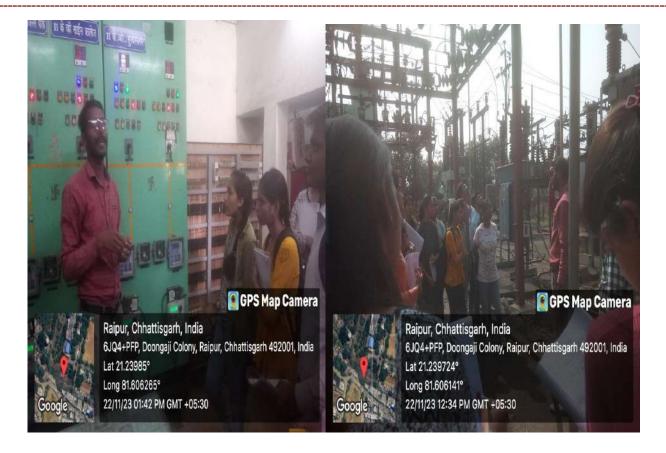

#### Website: https://www.prsu.ac.in

| 4. | 29 <sup>th</sup><br>November<br>2023  | My Story - Motivational Session by<br>Successful Innovators/ The event<br>featured prominent speakers, including<br><b>Namrata Ghai Premji</b> , Director of<br>Chhattisgarh Mushroom Tendua Naya<br>Raipur, who shared their insights and<br>experiences to inspire the next generation<br>of entrepreneurs.                                                                                                                                                                   | Calendar<br>Activity | Dr. Kavita Thakur<br>Electronics<br>Department                                                                                | 80  |
|----|---------------------------------------|---------------------------------------------------------------------------------------------------------------------------------------------------------------------------------------------------------------------------------------------------------------------------------------------------------------------------------------------------------------------------------------------------------------------------------------------------------------------------------|----------------------|-------------------------------------------------------------------------------------------------------------------------------|-----|
| 5. | 02 <sup>nd</sup><br>November<br>2023  | My Story - Motivational Session by<br>Successful<br>Entrepreneur/Start-up founder/ The<br>key resource person for the session<br>was <b>Mr. Saurabh Agrawal</b> , Director<br>Real Ispat Power Limited. The session<br>focused on the topic of crafting a<br>Students' Journey elaborating the key<br>issues students face in college life and<br>how they can overcome them.                                                                                                   | Calendar<br>Activity | Dr. M.S. Mishra,<br>Principal, MAIC<br>College, Raipur<br>and Dr. Kavita<br>Thakur<br>Electronics<br>Department               | 120 |
| 6. | 13 <sup>th</sup><br>September<br>2023 | Session on Problem Solving and<br>Ideation Workshop/ " <b>Dr. Gaivee Vinam</b><br><b>Meshram</b> , Junior Medical Officer<br>(Department of Obstetrics &<br>Gynaecology), acknowledges about<br>PCOS. It is a disease that affects<br>women's health, especially in the<br>reproductive age group. Its symptoms<br>include irregular periods, weight gain,<br>and acne. The treatment is available,<br>and it is not a small thing, it's a big deal,<br>don't take it lightly." | Calendar<br>Activity | Dr. Reeta<br>Venugopal,<br>Centre for<br>Women Studies,<br>PRSU, Raipur and<br>Dr. Kavita Thakur<br>Electronics<br>Department | 92  |
| 7. | 22 <sup>nd</sup><br>November<br>2023  | <b>Exposure and field visit</b> for problem identification/ The Industrial visit to 33/11 KV Distribution Plant of CSEB situated at Daganiya, Raipur was organized by IIC and IRETM, Pt. Ravishankar Shukla University, Raipur for B.Voc. students of                                                                                                                                                                                                                           | Calendar<br>Activity | Dr. Kavita Thakur<br>Electronics<br>Department                                                                                | 52  |

|    |                                                       | 1st, 2nd and 3rd year. This event took<br>place on the 21 th November 2023, with a<br>profound aim to tap into the technical<br>awareness of young minds.                                                                                                                                                                                                                                                                                                                                                                                                                                                                        |                      |                                                                                                                           |     |
|----|-------------------------------------------------------|----------------------------------------------------------------------------------------------------------------------------------------------------------------------------------------------------------------------------------------------------------------------------------------------------------------------------------------------------------------------------------------------------------------------------------------------------------------------------------------------------------------------------------------------------------------------------------------------------------------------------------|----------------------|---------------------------------------------------------------------------------------------------------------------------|-----|
| 8. | 27th<br>September<br>2023                             | Organize an Inter/Intra Institutional<br>Idea<br>Competition/Challenge/Hackathon<br>and Reward Best<br>Ideas./Internal Smart India<br>Hackathon:- This event took place on the<br>27th September 2023, with a profound<br>aim to tap into the innovative and<br>technical capabilities of young minds. Its<br>core objectives revolved around several<br>key aspects like Encourage creative<br>problem-solving among students. Foster<br>innovation in addressing real-world<br>challenges. Promote collaboration<br>between academia and industry. Cultivate<br>a culture of entrepreneurship and<br>technological excellence. | Calendar<br>Activity | Dr. Kavita Thakur<br>Electronics<br>Department                                                                            | 62  |
| 9. | 13 <sup>th</sup> -14 <sup>th</sup><br>October<br>2023 | Mentoring Event: Demo<br>Day/Exhibition/Poster<br>Presentation of Ideas/PoC & linkage<br>with<br>Innovation Ambassadors/Experts for<br>Mentorship<br>Support./ Two-Days National Conference<br>on "Science & Technology for Women<br>Empowerment and Rural Development":-<br>The conference aimed to bring the views<br>of experts, researchers, academia, and<br>students to the forefront, with the<br>purpose of fostering an environment of<br>intellectual growth, collaboration, and<br>innovation                                                                                                                         | Calendar<br>Activity | Dr. Keshavkant<br>Sahu, S.o.S in<br>Biotechnology,<br>PRSU, Raipur and<br>Dr. Kavita Thakur,<br>Electronics<br>Department | 120 |