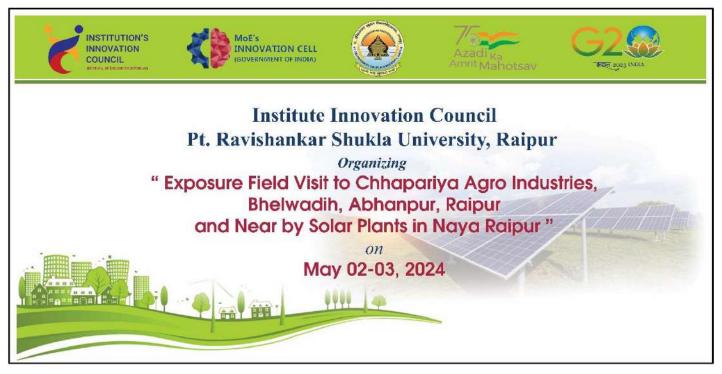

|     |                           | Speaker: Honorable Vice<br>Chancellor <b>Prof. Sachchidanand</b><br><b>Shukla</b> , explained how<br>participating in Ideathon could<br>help students become<br>entrepreneurs by providing them<br>with support and guidance from<br>the university.                                                                                                                                                                                                                                                                                                                                              |                      |                                                                                     |     |
|-----|---------------------------|---------------------------------------------------------------------------------------------------------------------------------------------------------------------------------------------------------------------------------------------------------------------------------------------------------------------------------------------------------------------------------------------------------------------------------------------------------------------------------------------------------------------------------------------------------------------------------------------------|----------------------|-------------------------------------------------------------------------------------|-----|
| 8.  | 23rd – 24th<br>April 2024 | Session/ Workshop on Business<br>Model Canvas (BMC)./ Workshop<br>on Pre-Sensitization of Ideathon<br>2024: Focused on Business Idea<br>Pitching<br>Speakers: .Dr. Anuj Kumar Shukla<br>(CEO, NITRRFIE Raipur), Dr. Honey<br>Durga Prasad Tiwari (CEO, INKOR<br>Technology, Raipur), Dr. Shashank<br>Jakhodia, Raipur Business man.                                                                                                                                                                                                                                                               | Calendar<br>Activity | Dr. Kavita Thakur,<br>Electronics, PRSU &<br>Dr. Indrapal Karbhal                   | 180 |
| 9.  | 20th – 21st<br>March 2024 | Workshop on Prototype/Process<br>Design and Development./<br>Prototype/Process Design and<br>Development with a Focus on<br>elderly Care Reminder System<br>Speaker : Dr. Honey Durgaprasad<br>Tiwari, Chief Technical Officer at<br>INKOR Technologies Pvt. Ltd., who<br>shared his wealth of knowledge on<br>the development and significance of<br>technological solutions in improving<br>the quality of life for the elderly.<br>This two-day program was jointly<br>organized by PRSU, Raipur, and Dr.<br>Ram Manohar Lohia Avadh<br>University, Ayodhya, through<br>collaborative efforts. | Calendar<br>Activity | Dr. Kavita Thakur,<br>Electronics, PRSU<br>& Dr. Y. K.<br>Mahipal, Physics,<br>PRSU | 32  |
| 10. | 01st – 03rd May<br>2024   | Field/Exposure Visit to Incubation<br>Unit/Patent Facilitation<br>Centre/Technology Transfer<br>Centre such as Atal Incubation<br>Centre etc./ Three Days Hands-On                                                                                                                                                                                                                                                                                                                                                                                                                                | Calendar<br>Activity | Dr. Kavita Thakur,<br>Electronics, PRSU<br>& Dr. M. L. Satnami,<br>Chemistry, PRSU  | 32  |