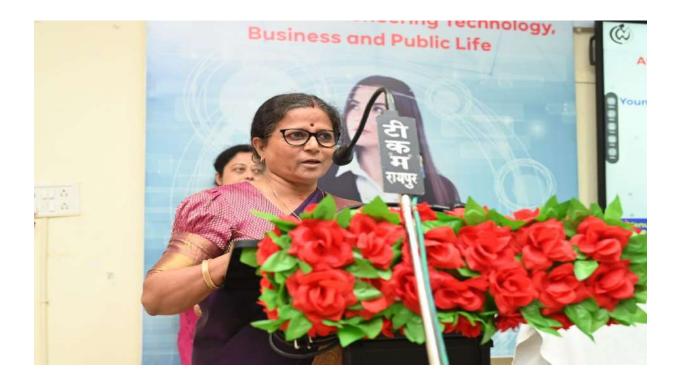

|     |                                                         | support in narrowing down<br>innovation ideas and conducting<br>feasibility assessments                                                                                                                                                                                                                                                                                                            |                         |                                                                                                               |    |
|-----|---------------------------------------------------------|----------------------------------------------------------------------------------------------------------------------------------------------------------------------------------------------------------------------------------------------------------------------------------------------------------------------------------------------------------------------------------------------------|-------------------------|---------------------------------------------------------------------------------------------------------------|----|
| 16. | 28 <sup>th</sup> March 2024                             | One Day Workshop on<br>Opportunities of Start-ups in<br>Biotechnology. Speaker : <b>Professor</b><br><b>Sanjai Saxena</b> , Department<br>of Biotechnology, Thapar University,<br>Patiala & <b>Ms Menaka Bharthidasan</b> ,<br>CEO of Sim Organics Pvt. Ltd., Mungi,<br>Arang, Raipur, <b>Dr Bhawisha Wala</b> ,<br>Program Lead, BIRAC Regional<br>Entrepreneurship Centre, C-CAMP,<br>Bengaluru. | Self-Driven<br>Activity | Dr. Kavita Thakur,<br>Electronics, PRSU<br>And Dr. Keshav Kant<br>Sahu,<br>Biotechnology,<br>PRSU             | 33 |
| 17. | 28 <sup>th</sup> March –<br>01 <sup>st</sup> April 2024 | 3 Days Computer Workshop/A<br>three days Computer Workshop<br>3 days Computer workshop<br>Certification Program organized for<br>M.com students by Dr. Jagdish<br>Sahu & Mr. Abhijeet Chakravarty.                                                                                                                                                                                                 | Self-Driven<br>Activity | Dr. M.S. Mishra,<br>Principal, MAIC<br>College, Raipur and<br>Dr. Kavita Thakur,<br>Electronics<br>Department | 38 |
| 18. | 02 <sup>nd</sup> April 2024                             | Shubham K-Mart (Market Survey)/<br>This survey helped students gain<br>insight regarding the marketing<br>pattern<br>followed by any business and<br>entrepreneur. Overall it was a<br>knowledgeable<br>survey for students aiming to help<br>them identify their marketing skills<br>and entrepreneurial abilities.                                                                               | Self-Driven<br>Activity | Dr. M.S. Mishra,<br>Principal, MAIC<br>College, Raipur<br>and Dr. Kavita<br>Thakur, Electronics<br>Department | 42 |
| 19. | 02 <sup>nd</sup> May 2024                               | Awareness and Capacity Building<br>Programme on Rise and Lead:<br>Young Women Pioneering<br>Technology, Business and Public<br>Life/The aim of the program is to<br>empower young girls by providing<br>them with insights into<br>opportunities in technology, public                                                                                                                             | Self-Driven<br>Activity | Dr. Reeta<br>Venugopal, CWS,<br>PRSU & Dr. Kavita<br>Thakur,<br>Electronics, PRSU                             | 42 |