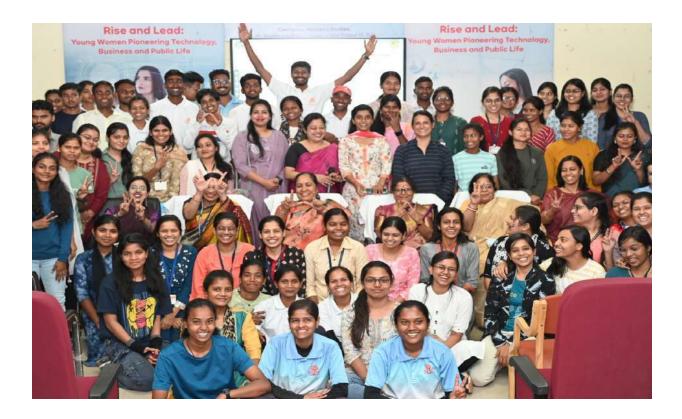

|     |                                                         | support in narrowing down<br>innovation ideas and conducting<br>feasibility assessments                                                                                                                                                                                                                                                                                                            |                         |                                                                                                               |    |
|-----|---------------------------------------------------------|----------------------------------------------------------------------------------------------------------------------------------------------------------------------------------------------------------------------------------------------------------------------------------------------------------------------------------------------------------------------------------------------------|-------------------------|---------------------------------------------------------------------------------------------------------------|----|
| 16. | 28 <sup>th</sup> March 2024                             | One Day Workshop on<br>Opportunities of Start-ups in<br>Biotechnology. Speaker : <b>Professor</b><br><b>Sanjai Saxena</b> , Department<br>of Biotechnology, Thapar University,<br>Patiala & <b>Ms Menaka Bharthidasan</b> ,<br>CEO of Sim Organics Pvt. Ltd., Mungi,<br>Arang, Raipur, <b>Dr Bhawisha Wala</b> ,<br>Program Lead, BIRAC Regional<br>Entrepreneurship Centre, C-CAMP,<br>Bengaluru. | Self-Driven<br>Activity | Dr. Kavita Thakur,<br>Electronics, PRSU<br>And Dr. Keshav Kant<br>Sahu,<br>Biotechnology,<br>PRSU             | 33 |
| 17. | 28 <sup>th</sup> March –<br>01 <sup>st</sup> April 2024 | 3 Days Computer Workshop/A<br>three days Computer Workshop<br>3 days Computer workshop<br>Certification Program organized for<br>M.com students by Dr. Jagdish<br>Sahu & Mr. Abhijeet Chakravarty.                                                                                                                                                                                                 | Self-Driven<br>Activity | Dr. M.S. Mishra,<br>Principal, MAIC<br>College, Raipur and<br>Dr. Kavita Thakur,<br>Electronics<br>Department | 38 |
| 18. | 02 <sup>nd</sup> April 2024                             | Shubham K-Mart (Market Survey)/<br>This survey helped students gain<br>insight regarding the marketing<br>pattern<br>followed by any business and<br>entrepreneur. Overall it was a<br>knowledgeable<br>survey for students aiming to help<br>them identify their marketing skills<br>and entrepreneurial abilities.                                                                               | Self-Driven<br>Activity | Dr. M.S. Mishra,<br>Principal, MAIC<br>College, Raipur<br>and Dr. Kavita<br>Thakur, Electronics<br>Department | 42 |
| 19. | 02 <sup>nd</sup> May 2024                               | Awareness and Capacity Building<br>Programme on Rise and Lead:<br>Young Women Pioneering<br>Technology, Business and Public<br>Life/The aim of the program is to<br>empower young girls by providing<br>them with insights into<br>opportunities in technology, public                                                                                                                             | Self-Driven<br>Activity | Dr. Reeta<br>Venugopal, CWS,<br>PRSU & Dr. Kavita<br>Thakur,<br>Electronics, PRSU                             | 42 |