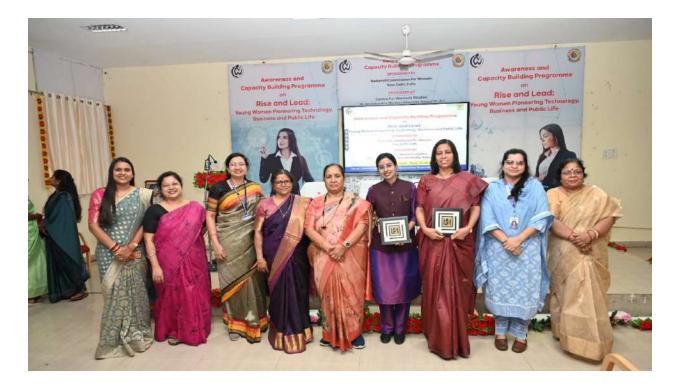

|     |                                                         | support in narrowing down<br>innovation ideas and conducting<br>feasibility assessments                                                                                                                                                                                                                                                                                                            |                         |                                                                                                               |    |
|-----|---------------------------------------------------------|----------------------------------------------------------------------------------------------------------------------------------------------------------------------------------------------------------------------------------------------------------------------------------------------------------------------------------------------------------------------------------------------------|-------------------------|---------------------------------------------------------------------------------------------------------------|----|
| 16. | 28 <sup>th</sup> March 2024                             | One Day Workshop on<br>Opportunities of Start-ups in<br>Biotechnology. Speaker : <b>Professor</b><br><b>Sanjai Saxena</b> , Department<br>of Biotechnology, Thapar University,<br>Patiala & <b>Ms Menaka Bharthidasan</b> ,<br>CEO of Sim Organics Pvt. Ltd., Mungi,<br>Arang, Raipur, <b>Dr Bhawisha Wala</b> ,<br>Program Lead, BIRAC Regional<br>Entrepreneurship Centre, C-CAMP,<br>Bengaluru. | Self-Driven<br>Activity | Dr. Kavita Thakur,<br>Electronics, PRSU<br>And Dr. Keshav Kant<br>Sahu,<br>Biotechnology,<br>PRSU             | 33 |
| 17. | 28 <sup>th</sup> March –<br>01 <sup>st</sup> April 2024 | 3 Days Computer Workshop/A<br>three days Computer Workshop<br>3 days Computer workshop<br>Certification Program organized for<br>M.com students by Dr. Jagdish<br>Sahu & Mr. Abhijeet Chakravarty.                                                                                                                                                                                                 | Self-Driven<br>Activity | Dr. M.S. Mishra,<br>Principal, MAIC<br>College, Raipur and<br>Dr. Kavita Thakur,<br>Electronics<br>Department | 38 |
| 18. | 02 <sup>nd</sup> April 2024                             | Shubham K-Mart (Market Survey)/<br>This survey helped students gain<br>insight regarding the marketing<br>pattern<br>followed by any business and<br>entrepreneur. Overall it was a<br>knowledgeable<br>survey for students aiming to help<br>them identify their marketing skills<br>and entrepreneurial abilities.                                                                               | Self-Driven<br>Activity | Dr. M.S. Mishra,<br>Principal, MAIC<br>College, Raipur<br>and Dr. Kavita<br>Thakur, Electronics<br>Department | 42 |
| 19. | 02 <sup>nd</sup> May 2024                               | Awareness and Capacity Building<br>Programme on Rise and Lead:<br>Young Women Pioneering<br>Technology, Business and Public<br>Life/The aim of the program is to<br>empower young girls by providing<br>them with insights into<br>opportunities in technology, public                                                                                                                             | Self-Driven<br>Activity | Dr. Reeta<br>Venugopal, CWS,<br>PRSU & Dr. Kavita<br>Thakur,<br>Electronics, PRSU                             | 42 |