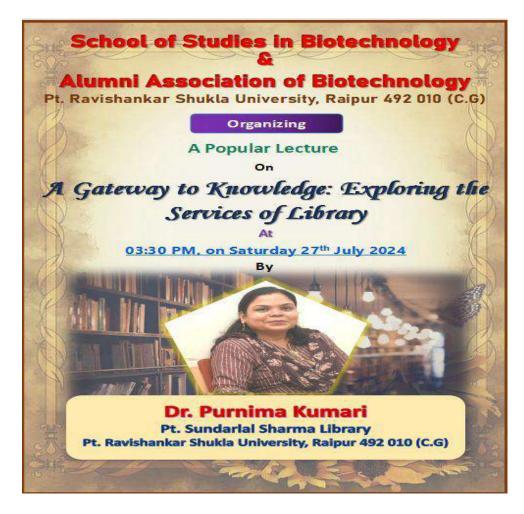

|     |                                                         | support in narrowing down<br>innovation ideas and conducting<br>feasibility assessments                                                                                                                                                                                                                                                                                                            |                         |                                                                                                               |    |
|-----|---------------------------------------------------------|----------------------------------------------------------------------------------------------------------------------------------------------------------------------------------------------------------------------------------------------------------------------------------------------------------------------------------------------------------------------------------------------------|-------------------------|---------------------------------------------------------------------------------------------------------------|----|
| 16. | 28 <sup>th</sup> March 2024                             | One Day Workshop on<br>Opportunities of Start-ups in<br>Biotechnology. Speaker : <b>Professor</b><br><b>Sanjai Saxena</b> , Department<br>of Biotechnology, Thapar University,<br>Patiala & <b>Ms Menaka Bharthidasan</b> ,<br>CEO of Sim Organics Pvt. Ltd., Mungi,<br>Arang, Raipur, <b>Dr Bhawisha Wala</b> ,<br>Program Lead, BIRAC Regional<br>Entrepreneurship Centre, C-CAMP,<br>Bengaluru. | Self-Driven<br>Activity | Dr. Kavita Thakur,<br>Electronics, PRSU<br>And Dr. Keshav Kant<br>Sahu,<br>Biotechnology,<br>PRSU             | 33 |
| 17. | 28 <sup>th</sup> March –<br>01 <sup>st</sup> April 2024 | 3 Days Computer Workshop/A<br>three days Computer Workshop<br>3 days Computer workshop<br>Certification Program organized for<br>M.com students by Dr. Jagdish<br>Sahu & Mr. Abhijeet Chakravarty.                                                                                                                                                                                                 | Self-Driven<br>Activity | Dr. M.S. Mishra,<br>Principal, MAIC<br>College, Raipur and<br>Dr. Kavita Thakur,<br>Electronics<br>Department | 38 |
| 18. | 02 <sup>nd</sup> April 2024                             | Shubham K-Mart (Market Survey)/<br>This survey helped students gain<br>insight regarding the marketing<br>pattern<br>followed by any business and<br>entrepreneur. Overall it was a<br>knowledgeable<br>survey for students aiming to help<br>them identify their marketing skills<br>and entrepreneurial abilities.                                                                               | Self-Driven<br>Activity | Dr. M.S. Mishra,<br>Principal, MAIC<br>College, Raipur<br>and Dr. Kavita<br>Thakur, Electronics<br>Department | 42 |
| 19. | 02 <sup>nd</sup> May 2024                               | Awareness and Capacity Building<br>Programme on Rise and Lead:<br>Young Women Pioneering<br>Technology, Business and Public<br>Life/The aim of the program is to<br>empower young girls by providing<br>them with insights into<br>opportunities in technology, public                                                                                                                             | Self-Driven<br>Activity | Dr. Reeta<br>Venugopal, CWS,<br>PRSU & Dr. Kavita<br>Thakur,<br>Electronics, PRSU                             | 42 |