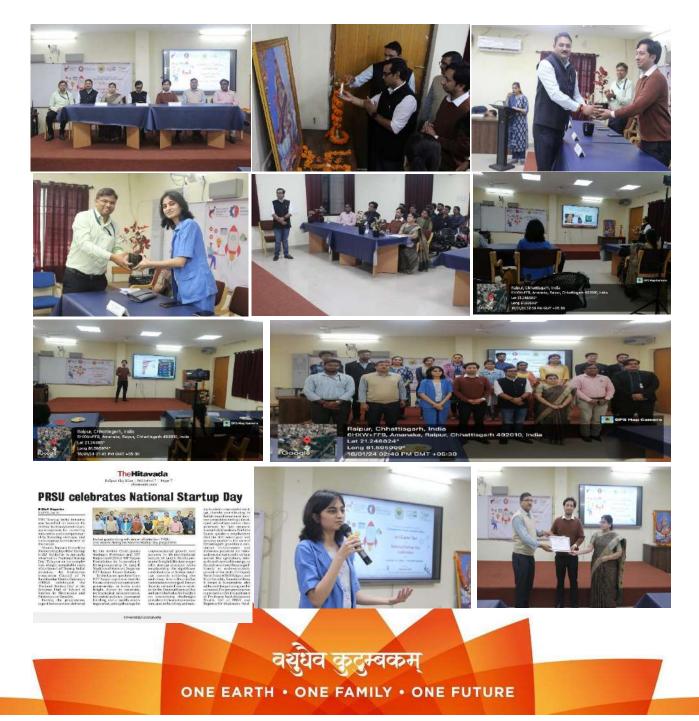

## Quarter-2 Activities (December 2023-February 2024)

| S.No. | Dates                          | Activity/Details                                                                                                                                                                                                                                                                                                                             | Event Type              | Coordinator<br>name and<br>Department                                                                                     | No. of<br>Partici<br>pants<br>benifit<br>ed |
|-------|--------------------------------|----------------------------------------------------------------------------------------------------------------------------------------------------------------------------------------------------------------------------------------------------------------------------------------------------------------------------------------------|-------------------------|---------------------------------------------------------------------------------------------------------------------------|---------------------------------------------|
| 1.    | 2 <sup>nd</sup> December 2023  | National Pollution Control Day/a visit<br>to Weather station of the Geology<br>department as part of an organized<br>educational initiative. The primary<br>objective was to enhance the<br>students' comprehension of the<br>interplay between electronics and<br>the environment                                                           | Celebration<br>Activity | Dr. Kavita Thakur,<br>Dr. M.K. Deb and<br>Dr. Shamz Pervez,<br>Electronics,<br>Environment and<br>Chemistry<br>Department | 20                                          |
| 2.    | 14 <sup>th</sup> December 2023 | National Energy Conservation Day/ <b>Dr.</b><br><b>Rajib Das</b> (Director, Grenfinity Pvt.<br>Ltd.), the main guest, delivered an<br>insightful speech through a<br>presentation, addressing the root<br>causes of increasing energy<br>consumption.                                                                                        | Celebration<br>Activity | Dr. Kavita Thakur,<br>Electronics<br>Department                                                                           | 38                                          |
| 3.    | 12th January 2024              | National Youth Day: A wreath was laid<br>on the statue of Swami Vivekanand in<br>university campus and Honorable Vice-<br>Chancellor addressed and said that<br>youth needs to follow the path shown<br>by Vivekanand.                                                                                                                       | Celebration<br>Activity | Dr. Gajpal and Dr.<br>Kamlesh Shukla<br>NSS Incharge<br>PRSU, Raipur                                                      | 63                                          |
| 4.    | 16th January 2024              | National Startup Day/During this<br>celebration program, expert<br>lectures were delivered by the<br>invited chief guests <b>Dr. Anuj K.</b><br><b>Shukla</b> , Assistant Professor, NIT<br>Raipur & CEO of NIT Raipur<br>Foundation for Innovation &<br>Entrepreneurship, and <b>Mr. Pawan</b><br><b>Kataria</b> , Assistant Registrar, NIT | Celebration<br>Activity | Dr. Kavita Thakur,<br>Electronics<br>Department & Dr.<br>Keshavkant Sahu,<br>Biotechnology<br>Department                  | 42                                          |

#### Website: https://www.prsu.ac.in

|    |                                | Raipur & Manager of NIT Raipur                                                                                                                                                                                                                                                                                                                                                                                                                                                       |                         |                                                                                                                                           |    |
|----|--------------------------------|--------------------------------------------------------------------------------------------------------------------------------------------------------------------------------------------------------------------------------------------------------------------------------------------------------------------------------------------------------------------------------------------------------------------------------------------------------------------------------------|-------------------------|-------------------------------------------------------------------------------------------------------------------------------------------|----|
|    |                                | Foundation for Innovation &                                                                                                                                                                                                                                                                                                                                                                                                                                                          |                         |                                                                                                                                           |    |
|    |                                | Entrepreneurship                                                                                                                                                                                                                                                                                                                                                                                                                                                                     |                         |                                                                                                                                           |    |
| 5. | 28th February 2024             | NationalScienceDay/PosterPresentationcompetitionwasorganized.                                                                                                                                                                                                                                                                                                                                                                                                                        | Celebration<br>Activity | Dr. Deherwal,<br>Pharmacy<br>Department                                                                                                   | 60 |
| 6. | 30 <sup>th</sup> January 2024  | Organizing Innovation &<br>Entrepreneurship Outreach Program in<br>Schools/Community/ Workshop on<br>Financial Literacy Program under the<br>Tribal Area sub-plan scheme of IBITF                                                                                                                                                                                                                                                                                                    | Calendar<br>Activity    | Dr. P. K. Bhoi,<br>Principal, Late<br>Raja Virendra<br>Singh College,<br>Saraipali and Dr.<br>Kavita Thakur,<br>Electronics<br>Department | 48 |
| 7. | 23 <sup>rd</sup> December 2023 | Workshop on Entrepreneurship Skill,<br>Attitude and Behavior Development/                                                                                                                                                                                                                                                                                                                                                                                                            | Calendar<br>Activity    | Dr. M.S. Mishra,<br>Principal, MAIC<br>College, Raipur<br>and Dr. Kavita<br>Thakur,<br>Electronics<br>Department                          | 53 |
| 8. | 17th February 2024             | Organize an Expert talk on Process of<br>Innovation Development, Technology<br>Readiness Level (TRL);<br>Commercialization of Lab Technologies<br>& Tech-Transfer/ A significant aspect of<br>the discourse was the exploration of<br>Technology Readiness Level (TRL), a<br>crucial framework for assessing the<br>maturity and readiness of technologies<br>for commercialization.<br>Speaker:<br><b>Dr. K.G. Srinivasa</b> from IIIT Naya<br>Raipur insights into TRL underscored | Calendar<br>Activity    | Dr. Kavita Thakur,<br>Electronics<br>Department                                                                                           | 35 |