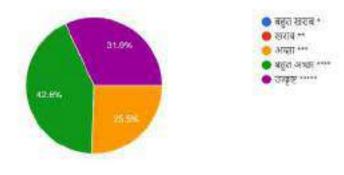

रिसोर्स पर्सन विषय पर कितनी अच्छी तरह ध्यान केंद्रित किया?
 47 responses



- 2. रिसोर्स पर्सन के झान की गहराई का स्तर-
- d7 responses



 रिसोर्स पर्सन के प्रतिभागियों को सुनने और समझने की क्षमता-

47 responses



 रिसोर्श पर्शन के प्रतिभागियों की राय और निर्णय का सम्मान करना-47 asponses



5. रिसोर्स पर्सन के प्रतिभागियों से सीखने की इच्छा-47 responses



 रिसोर्स पर्सन के झान अर्जन के लिए वेब लिंक, विडियोस, सह सामाग्री उपलब्ध कराना-47 responses



7. समग्र प्रदर्शन- Overall Class 47 responses



DAY- 3 OF THE WORKSHOP (**Session - 1**) Name of the Resource Person – Shri **Varun Kumar Shukla** (BM SBI Rajnandgaon) Topic of Lecture – **Banking Services & Its Management** 





### Feedback of DAY- 3 (Session – 1)

रिसोर्स पर्सन विषय पर कितनी अच्छी तरह ध्यान केंद्रित किया?
 47 seponses



2. रिसोर्स पर्सन के झान की गहराई का स्तर-

47 responses



 रिसोर्स पर्सन के प्रतिभागियों को सुनने और समझने की क्षमता-47 cesponses



 रिसोर्स पर्सन के प्रतिभागियों की राय और निर्णय का सम्मान करना-47 responses



5. रिसोर्स पर्सन के प्रतिभागियों से सीखने की इच्छा-47 esponses



6. रिसोर्स पर्सन के झान अर्जन के लिए वेब लिंक, विडियोस, सह सामाग्री उपलब्ध कराना-47 responses



### DAY- 3 OF THE WORKSHOP (Session - 2)

Name of the Resource Person – Shri Dwarika Prasad Lautre

(ASI Cyber Cell Rajnandgaon)

Topic of Lecture – Cyber Crime





### Feedback of DAY- 3 (Session – 2)

रिसोर्स पर्सन विषय पर कितनी अच्छी तरह ध्यान केंद्रित किया?
 45:esponses



2. रिसोर्स पर्सन के ज्ञान की गहराई का स्तर-

45 cesponses



 रिसोर्स पर्सन के प्रतिभागियों को सुनने और समझने की क्षमता-45:esponses



 रिसोर्स