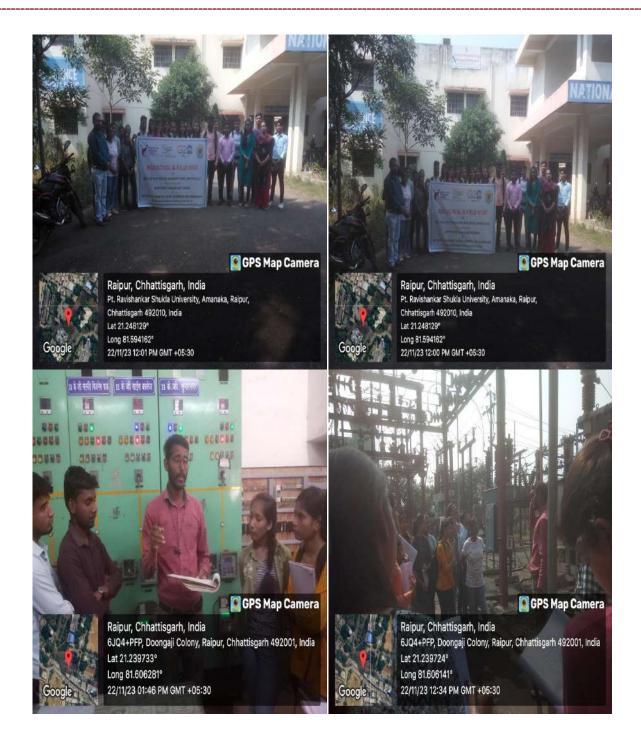

#### Website: https://www.prsu.ac.in

| 4. | 29 <sup>th</sup><br>November<br>2023  | My Story - Motivational Session by<br>Successful Innovators/ The event<br>featured prominent speakers, including<br><b>Namrata Ghai Premji</b> , Director of<br>Chhattisgarh Mushroom Tendua Naya<br>Raipur, who shared their insights and<br>experiences to inspire the next generation<br>of entrepreneurs.                                                                                                                                                                   | Calendar<br>Activity | Dr. Kavita Thakur<br>Electronics<br>Department                                                                                | 80  |
|----|---------------------------------------|---------------------------------------------------------------------------------------------------------------------------------------------------------------------------------------------------------------------------------------------------------------------------------------------------------------------------------------------------------------------------------------------------------------------------------------------------------------------------------|----------------------|-------------------------------------------------------------------------------------------------------------------------------|-----|
| 5. | 02 <sup>nd</sup><br>November<br>2023  | My Story - Motivational Session by<br>Successful<br>Entrepreneur/Start-up founder/ The<br>key resource person for the session<br>was <b>Mr. Saurabh Agrawal</b> , Director<br>Real Ispat Power Limited. The session<br>focused on the topic of crafting a<br>Students' Journey elaborating the key<br>issues students face in college life and<br>how they can overcome them.                                                                                                   | Calendar<br>Activity | Dr. M.S. Mishra,<br>Principal, MAIC<br>College, Raipur<br>and Dr. Kavita<br>Thakur<br>Electronics<br>Department               | 120 |
| 6. | 13 <sup>th</sup><br>September<br>2023 | Session on Problem Solving and<br>Ideation Workshop/ " <b>Dr. Gaivee Vinam</b><br><b>Meshram</b> , Junior Medical Officer<br>(Department of Obstetrics &<br>Gynaecology), acknowledges about<br>PCOS. It is a disease that affects<br>women's health, especially in the<br>reproductive age group. Its symptoms<br>include irregular periods, weight gain,<br>and acne. The treatment is available,<br>and it is not a small thing, it's a big deal,<br>don't take it lightly." | Calendar<br>Activity | Dr. Reeta<br>Venugopal,<br>Centre for<br>Women Studies,<br>PRSU, Raipur and<br>Dr. Kavita Thakur<br>Electronics<br>Department | 92  |
| 7. | 22 <sup>nd</sup><br>November<br>2023  | <b>Exposure and field visit</b> for problem identification/ The Industrial visit to 33/11 KV Distribution Plant of CSEB situated at Daganiya, Raipur was organized by IIC and IRETM, Pt. Ravishankar Shukla University, Raipur for B.Voc. students of                                                                                                                                                                                                                           | Calendar<br>Activity | Dr. Kavita Thakur<br>Electronics<br>Department                                                                                | 52  |

|    |                                                       | 1st, 2nd and 3rd year. This event took<br>place on the 21 th November 2023, with a<br>profound aim to tap into the technical<br>awareness of young minds.                                                                                                                                                                                                                                                                                                                                                                                                                                                                        |                      |                                                                                                                           |     |
|----|-------------------------------------------------------|----------------------------------------------------------------------------------------------------------------------------------------------------------------------------------------------------------------------------------------------------------------------------------------------------------------------------------------------------------------------------------------------------------------------------------------------------------------------------------------------------------------------------------------------------------------------------------------------------------------------------------|----------------------|---------------------------------------------------------------------------------------------------------------------------|-----|
| 8. | 27th<br>September<br>2023                             | Organize an Inter/Intra Institutional<br>Idea<br>Competition/Challenge/Hackathon<br>and Reward Best<br>Ideas./Internal Smart India<br>Hackathon:- This event took place on the<br>27th September 2023, with a profound<br>aim to tap into the innovative and<br>technical capabilities of young minds. Its<br>core objectives revolved around several<br>key aspects like Encourage creative<br>problem-solving among students. Foster<br>innovation in addressing real-world<br>challenges. Promote collaboration<br>between academia and industry. Cultivate<br>a culture of entrepreneurship and<br>technological excellence. | Calendar<br>Activity | Dr. Kavita Thakur<br>Electronics<br>Department                                                                            | 62  |
| 9. | 13 <sup>th</sup> -14 <sup>th</sup><br>October<br>2023 | Mentoring Event: Demo<br>Day/Exhibition/Poster<br>Presentation of Ideas/PoC & linkage<br>with<br>Innovation Ambassadors/Experts for<br>Mentorship<br>Support./ Two-Days National Conference<br>on "Science & Technology for Women<br>Empowerment and Rural Development":-<br>The conference aimed to bring the views<br>of experts, researchers, academia, and<br>students to the forefront, with the<br>purpose of fostering an environment of<br>intellectual growth, collaboration, and<br>innovation                                                                                                                         | Calendar<br>Activity | Dr. Keshavkant<br>Sahu, S.o.S in<br>Biotechnology,<br>PRSU, Raipur and<br>Dr. Kavita Thakur,<br>Electronics<br>Department | 120 |