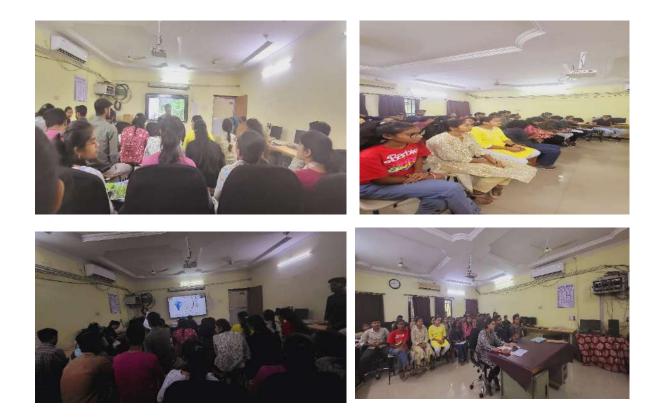

#### Website: https://www.prsu.ac.in

|     |                                                 | life, and corporate decision-<br>making.                                                                                                                                                                                                                                                                                                                                               |                         |                                                                                                 |    |
|-----|-------------------------------------------------|----------------------------------------------------------------------------------------------------------------------------------------------------------------------------------------------------------------------------------------------------------------------------------------------------------------------------------------------------------------------------------------|-------------------------|-------------------------------------------------------------------------------------------------|----|
| 20. | 15 <sup>th</sup> May 2024                       | Lecture on "Gupta's<br>Equation – beyond Schrodinger<br>Equation"/ Speaker: <b>Prof. Y. M.</b><br><b>Gupta,</b> Director (Academic),<br>Rungta Group of Institutions, Bhilai<br>(R1), introduce additional term in<br>Schrodinger equation that is<br>related to rapidity of the process                                                                                               | Self-Driven<br>Activity | Dr. Kavita Thakur,<br>Electronics, PRSU<br>& Dr. Y. K.<br>Mahipal, Physics,<br>PRSU             | 45 |
| 21. | 09 <sup>th</sup> — 10 <sup>th</sup> May<br>2024 | TWO DAYS WORKSHOP on<br>"Integration of Indigenous<br>Knowledge: Sustainable<br>Cultivation of Traditional Medicinal<br>Plants and Health Benefits"/The<br>workshop was on the thème<br>"Integration of Indigenous<br>Knowledge: Sustainable<br>Cultivation of Traditional Medicinal<br>Plants and Health Benefits"                                                                    | Self-Driven<br>Activity | Dr. Kavita Thakur,<br>Electronics, PRSU<br>& Dr. Keshav Kant<br>Sahu,<br>Biotechnology,<br>PRSU | 60 |
| 22. | 28 <sup>th</sup> May 2024                       | Celebration of the International<br>Day of Action for Women's<br>Health/The event's success<br>stemmed from the participation of<br>esteemed guest faculty members,<br>women from neighboring<br>communities, and enthusiastic<br>PRSU students. This collaborative<br>effort fostered a dynamic and<br>impactful celebration of<br>International Day of Action for<br>Women's Health. | Self-Driven<br>Activity | Dr. Reeta<br>Venugopal, CWS,<br>PRSU & Dr. Kavita<br>Thakur,<br>Electronics, PRSU               | 50 |