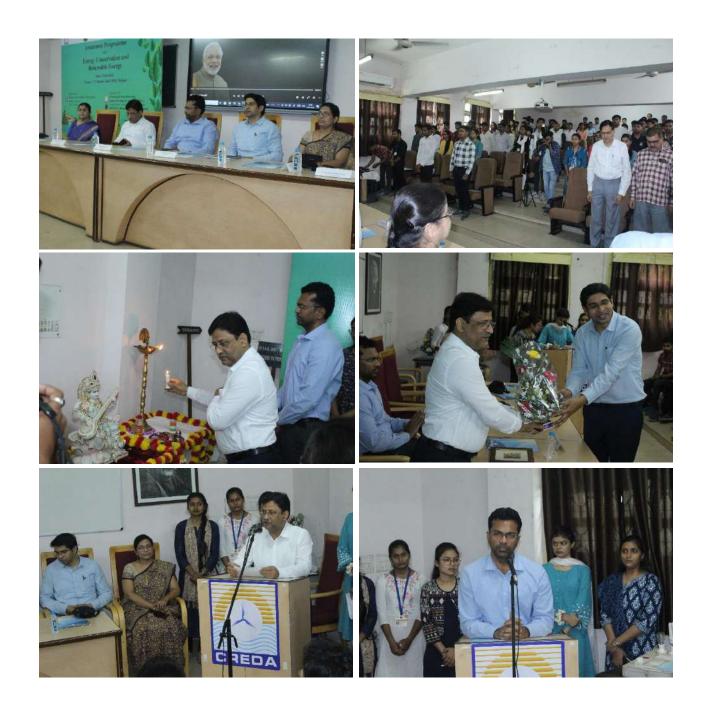

## Quarter-2 Activities (December 2023-February 2024)

| S.No. | Dates                          | Activity/Details                                                                                                                                                                                                                                                                                                                             | Event Type              | Coordinator<br>name and<br>Department                                                                                     | No. of<br>Partici<br>pants<br>benifit<br>ed |
|-------|--------------------------------|----------------------------------------------------------------------------------------------------------------------------------------------------------------------------------------------------------------------------------------------------------------------------------------------------------------------------------------------|-------------------------|---------------------------------------------------------------------------------------------------------------------------|---------------------------------------------|
| 1.    | 2 <sup>nd</sup> December 2023  | National Pollution Control Day/a visit<br>to Weather station of the Geology<br>department as part of an organized<br>educational initiative. The primary<br>objective was to enhance the<br>students' comprehension of the<br>interplay between electronics and<br>the environment                                                           | Celebration<br>Activity | Dr. Kavita Thakur,<br>Dr. M.K. Deb and<br>Dr. Shamz Pervez,<br>Electronics,<br>Environment and<br>Chemistry<br>Department | 20                                          |
| 2.    | 14 <sup>th</sup> December 2023 | National Energy Conservation Day/ <b>Dr.</b><br><b>Rajib Das</b> (Director, Grenfinity Pvt.<br>Ltd.), the main guest, delivered an<br>insightful speech through a<br>presentation, addressing the root<br>causes of increasing energy<br>consumption.                                                                                        | Celebration<br>Activity | Dr. Kavita Thakur,<br>Electronics<br>Department                                                                           | 38                                          |
| 3.    | 12th January 2024              | National Youth Day: A wreath was laid<br>on the statue of Swami Vivekanand in<br>university campus and Honorable Vice-<br>Chancellor addressed and said that<br>youth needs to follow the path shown<br>by Vivekanand.                                                                                                                       | Celebration<br>Activity | Dr. Gajpal and Dr.<br>Kamlesh Shukla<br>NSS Incharge<br>PRSU, Raipur                                                      | 63                                          |
| 4.    | 16th January 2024              | National Startup Day/During this<br>celebration program, expert<br>lectures were delivered by the<br>invited chief guests <b>Dr. Anuj K.</b><br><b>Shukla</b> , Assistant Professor, NIT<br>Raipur & CEO of NIT Raipur<br>Foundation for Innovation &<br>Entrepreneurship, and <b>Mr. Pawan</b><br><b>Kataria</b> , Assistant Registrar, NIT | Celebration<br>Activity | Dr. Kavita Thakur,<br>Electronics<br>Department & Dr.<br>Keshavkant Sahu,<br>Biotechnology<br>Department                  | 42                                          |

#### Website: https://www.prsu.ac.in

|    |                                | Raipur & Manager of NIT Raipur                                                                                                                                                                                                                                                                                                                                                                                                                                                       |                         |                                                                                                                                           |    |
|----|--------------------------------|--------------------------------------------------------------------------------------------------------------------------------------------------------------------------------------------------------------------------------------------------------------------------------------------------------------------------------------------------------------------------------------------------------------------------------------------------------------------------------------|-------------------------|-------------------------------------------------------------------------------------------------------------------------------------------|----|
|    |                                | Foundation for Innovation &                                                                                                                                                                                                                                                                                                                                                                                                                                                          |                         |                                                                                                                                           |    |
|    |                                | Entrepreneurship                                                                                                                                                                                                                                                                                                                                                                                                                                                                     |                         |                                                                                                                                           |    |
| 5. | 28th February 2024             | NationalScienceDay/PosterPresentationcompetitionwasorganized.                                                                                                                                                                                                                                                                                                                                                                                                                        | Celebration<br>Activity | Dr. Deherwal,<br>Pharmacy<br>Department                                                                                                   | 60 |
| 6. | 30 <sup>th</sup> January 2024  | Organizing Innovation &<br>Entrepreneurship Outreach Program in<br>Schools/Community/ Workshop on<br>Financial Literacy Program under the<br>Tribal Area sub-plan scheme of IBITF                                                                                                                                                                                                                                                                                                    | Calendar<br>Activity    | Dr. P. K. Bhoi,<br>Principal, Late<br>Raja Virendra<br>Singh College,<br>Saraipali and Dr.<br>Kavita Thakur,<br>Electronics<br>Department | 48 |
| 7. | 23 <sup>rd</sup> December 2023 | Workshop on Entrepreneurship Skill,<br>Attitude and Behavior Development/                                                                                                                                                                                                                                                                                                                                                                                                            | Calendar<br>Activity    | Dr. M.S. Mishra,<br>Principal, MAIC<br>College, Raipur<br>and Dr. Kavita<br>Thakur,<br>Electronics<br>Department                          | 53 |
| 8. | 17th February 2024             | Organize an Expert talk on Process of<br>Innovation Development, Technology<br>Readiness Level (TRL);<br>Commercialization of Lab Technologies<br>& Tech-Transfer/ A significant aspect of<br>the discourse was the exploration of<br>Technology Readiness Level (TRL), a<br>crucial framework for assessing the<br>maturity and readiness of technologies<br>for commercialization.<br>Speaker:<br><b>Dr. K.G. Srinivasa</b> from IIIT Naya<br>Raipur insights into TRL underscored | Calendar<br>Activity    | Dr. Kavita Thakur,<br>Electronics<br>Department                                                                                           | 35 |