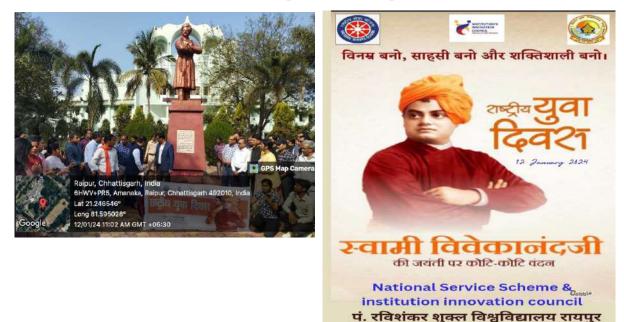

## Quarter-2 Activities (December 2023-February 2024)

| S.No. | Dates                          | Activity/Details                                                                                                                                                                                                                                                                                                                             | Event Type              | Coordinator<br>name and<br>Department                                                                                     | No. of<br>Partici<br>pants<br>benifit<br>ed |
|-------|--------------------------------|----------------------------------------------------------------------------------------------------------------------------------------------------------------------------------------------------------------------------------------------------------------------------------------------------------------------------------------------|-------------------------|---------------------------------------------------------------------------------------------------------------------------|---------------------------------------------|
| 1.    | 2 <sup>nd</sup> December 2023  | National Pollution Control Day/a visit<br>to Weather station of the Geology<br>department as part of an organized<br>educational initiative. The primary<br>objective was to enhance the<br>students' comprehension of the<br>interplay between electronics and<br>the environment                                                           | Celebration<br>Activity | Dr. Kavita Thakur,<br>Dr. M.K. Deb and<br>Dr. Shamz Pervez,<br>Electronics,<br>Environment and<br>Chemistry<br>Department | 20                                          |
| 2.    | 14 <sup>th</sup> December 2023 | National Energy Conservation Day/ <b>Dr.</b><br><b>Rajib Das</b> (Director, Grenfinity Pvt.<br>Ltd.), the main guest, delivered an<br>insightful speech through a<br>presentation, addressing the root<br>causes of increasing energy<br>consumption.                                                                                        | Celebration<br>Activity | Dr. Kavita Thakur,<br>Electronics<br>Department                                                                           | 38                                          |
| 3.    | 12th January 2024              | National Youth Day: A wreath was laid<br>on the statue of Swami Vivekanand in<br>university campus and Honorable Vice-<br>Chancellor addressed and said that<br>youth needs to follow the path shown<br>by Vivekanand.                                                                                                                       | Celebration<br>Activity | Dr. Gajpal and Dr.<br>Kamlesh Shukla<br>NSS Incharge<br>PRSU, Raipur                                                      | 63                                          |
| 4.    | 16th January 2024              | National Startup Day/During this<br>celebration program, expert<br>lectures were delivered by the<br>invited chief guests <b>Dr. Anuj K.</b><br><b>Shukla</b> , Assistant Professor, NIT<br>Raipur & CEO of NIT Raipur<br>Foundation for Innovation &<br>Entrepreneurship, and <b>Mr. Pawan</b><br><b>Kataria</b> , Assistant Registrar, NIT | Celebration<br>Activity | Dr. Kavita Thakur,<br>Electronics<br>Department & Dr.<br>Keshavkant Sahu,<br>Biotechnology<br>Department                  | 42                                          |