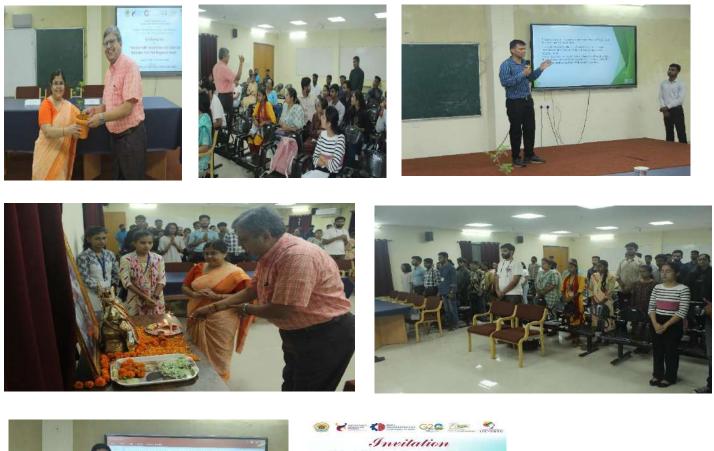

|    |                                | the significant role of inconstinuit                                                                                                                                                                                                                                                                                                                                                                                                                                                                                                                                                                                                                                                                                                           |                      |                                                                                        |     |
|----|--------------------------------|------------------------------------------------------------------------------------------------------------------------------------------------------------------------------------------------------------------------------------------------------------------------------------------------------------------------------------------------------------------------------------------------------------------------------------------------------------------------------------------------------------------------------------------------------------------------------------------------------------------------------------------------------------------------------------------------------------------------------------------------|----------------------|----------------------------------------------------------------------------------------|-----|
|    |                                | the significant role of innovation in                                                                                                                                                                                                                                                                                                                                                                                                                                                                                                                                                                                                                                                                                                          |                      |                                                                                        |     |
|    |                                | their future endeavors.                                                                                                                                                                                                                                                                                                                                                                                                                                                                                                                                                                                                                                                                                                                        |                      |                                                                                        |     |
| 5. | 14 <sup>th</sup> March 2024    | Session on "How to plan for Start-up<br>and legal & Ethical Steps"/ Expert<br>Lecture on Startup Connect:<br>Startup Connect<br>An event was organized in the<br>auditorium with the support of IIC<br>PRSU , PITEF Pandit Ravishankar<br>Shukla University, Raipur, in<br>collaboration with the Department<br>of Higher Education, Government of<br>Chhattisgarh, and Raipur Municipal<br>Corporation, called "Startup                                                                                                                                                                                                                                                                                                                       | Calendar<br>Activity | Dr. Kavita Thakur,<br>Electronics, PRSU &<br>Dr. Laxmikant<br>Chawre, CBS, PRSU        | 220 |
| 6. | 05th – 08th May<br>2024        | Connect" on 14 <sup>th</sup> March 2024.<br>Workshop on Intellectual Property<br>Rights (IPRs) and IP management for<br>start up/Workshop on Intellectual<br>Property Rights (IPRs) & IP<br>management for start up : What is<br>Intellectual Property? : Emphasized<br>that Traditionally Properties are of<br>02 kinds- Movable and Immovable<br>Speaker: Shree Shishir Bhandarkar<br>gave the lecture on What is<br>Intellectual Property? : Emphasized<br>that Traditionally Properties are of<br>02 kinds- Movable and Immovable.<br>Intellectual Property? : Emphasized<br>that Traditionally Properties are of<br>02 kinds- Movable and Immovable.<br>In collaboration with Sau Kusum Tai<br>Dabke Law College, Raipur,<br>Chhattisgarh | Calendar<br>Activity | Dr. Kavita Thakur,<br>Electronics, PRSU &<br>Dr. Govind Sahu,<br>CBS, PRSU             | 20  |
| 7. | 23rd April –<br>17th June 2024 | OrganizeanInter/IntraInstitutionalBusinessPlanCompetitionandRewardBestInnovations./PRSU-IDEATHON2K24 : , the event emphasized thesignificanceofIdeathonfosteringentrepreneurialspiritamong students.                                                                                                                                                                                                                                                                                                                                                                                                                                                                                                                                           | Calendar<br>Activity | Dr. Kavita Thakur,<br>Electronics, PRSU &<br>Dr. Deependra<br>Singh, Pharmacy,<br>PRSU | 205 |

|     |                           | Speaker: Honorable Vice<br>Chancellor <b>Prof. Sachchidanand</b><br><b>Shukla</b> , explained how<br>participating in Ideathon could<br>help students become<br>entrepreneurs by providing them<br>with support and guidance from<br>the university.                                                                                                                                                                                                                                                                                                                                              |                      |                                                                                     |     |
|-----|---------------------------|---------------------------------------------------------------------------------------------------------------------------------------------------------------------------------------------------------------------------------------------------------------------------------------------------------------------------------------------------------------------------------------------------------------------------------------------------------------------------------------------------------------------------------------------------------------------------------------------------|----------------------|-------------------------------------------------------------------------------------|-----|
| 8.  | 23rd – 24th<br>April 2024 | Session/ Workshop on Business<br>Model Canvas (BMC)./ Workshop<br>on Pre-Sensitization of Ideathon<br>2024: Focused on Business Idea<br>Pitching<br>Speakers: .Dr. Anuj Kumar Shukla<br>(CEO, NITRRFIE Raipur), Dr. Honey<br>Durga Prasad Tiwari (CEO, INKOR<br>Technology, Raipur), Dr. Shashank<br>Jakhodia, Raipur Business man.                                                                                                                                                                                                                                                               | Calendar<br>Activity | Dr. Kavita Thakur,<br>Electronics, PRSU &<br>Dr. Indrapal Karbhal                   | 180 |
| 9.  | 20th – 21st<br>March 2024 | Workshop on Prototype/Process<br>Design and Development./<br>Prototype/Process Design and<br>Development with a Focus on<br>elderly Care Reminder System<br>Speaker : Dr. Honey Durgaprasad<br>Tiwari, Chief Technical Officer at<br>INKOR Technologies Pvt. Ltd., who<br>shared his wealth of knowledge on<br>the development and significance of<br>technological solutions in improving<br>the quality of life for the elderly.<br>This two-day program was jointly<br>organized by PRSU, Raipur, and Dr.<br>Ram Manohar Lohia Avadh<br>University, Ayodhya, through<br>collaborative efforts. | Calendar<br>Activity | Dr. Kavita Thakur,<br>Electronics, PRSU<br>& Dr. Y. K.<br>Mahipal, Physics,<br>PRSU | 32  |
| 10. | 01st – 03rd May<br>2024   | Field/Exposure Visit to Incubation<br>Unit/Patent Facilitation<br>Centre/Technology Transfer<br>Centre such as Atal Incubation<br>Centre etc./ Three Days Hands-On                                                                                                                                                                                                                                                                                                                                                                                                                                | Calendar<br>Activity | Dr. Kavita Thakur,<br>Electronics, PRSU<br>& Dr. M. L. Satnami,<br>Chemistry, PRSU  | 32  |