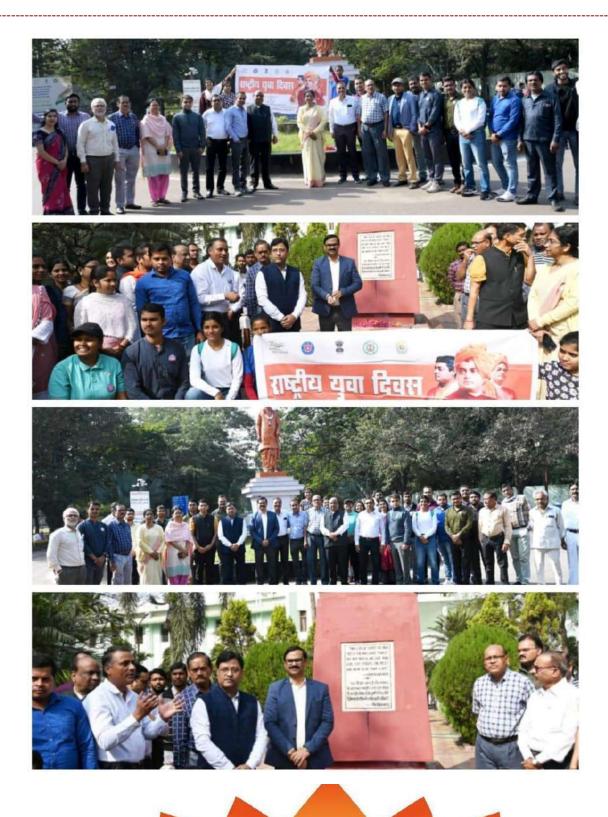

## Quarter-2 Activities (December 2023-February 2024)

| S.No. | Dates                          | Activity/Details                                                                                                                                                                                                                                                                                                                             | Event Type              | Coordinator<br>name and<br>Department                                                                                     | No. of<br>Partici<br>pants<br>benifit<br>ed |
|-------|--------------------------------|----------------------------------------------------------------------------------------------------------------------------------------------------------------------------------------------------------------------------------------------------------------------------------------------------------------------------------------------|-------------------------|---------------------------------------------------------------------------------------------------------------------------|---------------------------------------------|
| 1.    | 2 <sup>nd</sup> December 2023  | National Pollution Control Day/a visit<br>to Weather station of the Geology<br>department as part of an organized<br>educational initiative. The primary<br>objective was to enhance the<br>students' comprehension of the<br>interplay between electronics and<br>the environment                                                           | Celebration<br>Activity | Dr. Kavita Thakur,<br>Dr. M.K. Deb and<br>Dr. Shamz Pervez,<br>Electronics,<br>Environment and<br>Chemistry<br>Department | 20                                          |
| 2.    | 14 <sup>th</sup> December 2023 | National Energy Conservation Day/ <b>Dr.</b><br><b>Rajib Das</b> (Director, Grenfinity Pvt.<br>Ltd.), the main guest, delivered an<br>insightful speech through a<br>presentation, addressing the root<br>causes of increasing energy<br>consumption.                                                                                        | Celebration<br>Activity | Dr. Kavita Thakur,<br>Electronics<br>Department                                                                           | 38                                          |
| 3.    | 12th January 2024              | National Youth Day: A wreath was laid<br>on the statue of Swami Vivekanand in<br>university campus and Honorable Vice-<br>Chancellor addressed and said that<br>youth needs to follow the path shown<br>by Vivekanand.                                                                                                                       | Celebration<br>Activity | Dr. Gajpal and Dr.<br>Kamlesh Shukla<br>NSS Incharge<br>PRSU, Raipur                                                      | 63                                          |
| 4.    | 16th January 2024              | National Startup Day/During this<br>celebration program, expert<br>lectures were delivered by the<br>invited chief guests <b>Dr. Anuj K.</b><br><b>Shukla</b> , Assistant Professor, NIT<br>Raipur & CEO of NIT Raipur<br>Foundation for Innovation &<br>Entrepreneurship, and <b>Mr. Pawan</b><br><b>Kataria</b> , Assistant Registrar, NIT | Celebration<br>Activity | Dr. Kavita Thakur,<br>Electronics<br>Department & Dr.<br>Keshavkant Sahu,<br>Biotechnology<br>Department                  | 42                                          |