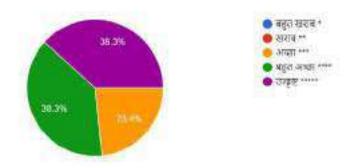

?
 47 responses



- 2. रिसोर्स पर्सन के झान की गहराई का स्तर-
- d7 responses



 रिसोर्स पर्सन के प्रतिभागियों को सुनने और समझने की क्षमता-

47 responses



 रिसोर्श पर्शन के प्रतिभागियों की राय और निर्णय का सम्मान करना-47 asponses



5. रिसोर्स पर्सन के प्रतिभागियों से सीखने की इच्छा-47 responses



 रिसोर्स पर्सन के झान अर्जन के लिए वेब लिंक, विडियोस, सह सामाग्री उपलब्ध कराना-47 responses



7. समग्र प्रदर्शन- Overall Class 47 responses



DAY- 3 OF THE WORKSHOP (**Session - 1**) Name of the Resource Person – Shri **Varun Kumar Shukla** (BM SBI Rajnandgaon) Topic of Lecture – **Banking Services & Its Management** 





### Feedback of DAY- 3 (Session – 1)

रिसोर्स पर्सन विषय पर कितनी अच्छी तरह ध्यान केंद्रित किया?
 47 seponses



2. रिसोर्स पर्सन के झान की गहराई का स्तर-

47 responses



 रिसोर्स पर्सन के प्रतिभागियों को सुनने और समझने की क्षमता-47 cesponses



 रिसोर्स पर्सन के प्रतिभागियों की राय और निर्णय का सम्मान करना-47 responses



5. रिसोर्स पर्सन के प्रतिभागियों से सीखने की इच्छा-47 esponses



6. रिसोर्स पर्सन के झान अर्जन के लिए वेब लिंक, विडियोस, सह सामाग्री उपलब्ध कराना-47 responses



### DAY- 3 OF THE WORKSHOP (Session - 2)

Name of the Resource Person – Shri Dwarika Prasad Lautre

(ASI Cyber Cell Rajnandgaon)

Topic of Lecture – Cyber Crime





### Feedback of DAY- 3 (Session – 2)

रिसोर्स पर्सन विषय पर कितनी अच्छी तरह ध्यान केंद्रित किया?
 45:esponses



2. रिसोर्स पर्सन के ज्ञान की गहराई का स्तर-

45 cesponses



 रिसोर्स पर्सन के प्रतिभागियों को सुनने और समझने की क्षमता-45:esponses



 रिसोर्स पर्सन के प्रतिभागियों की राय और निर्णय का सम्मान करना-45 a