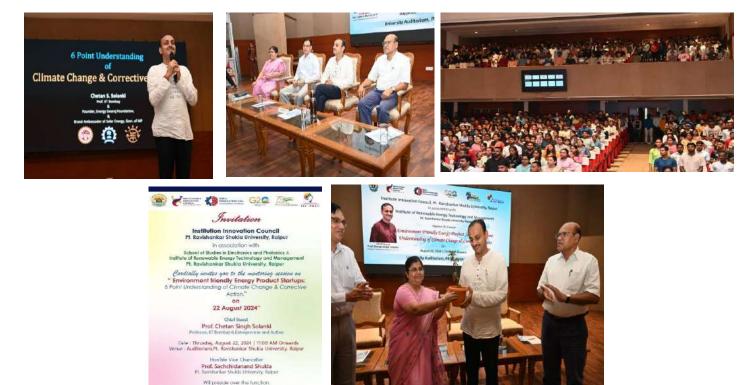

|    |                                | the significant role of inconstinuit                                                                                                                                                                                                                                                                                                                                                                                                                                                                                                                                                                                                                                                                                                           |                      |                                                                                        |     |
|----|--------------------------------|------------------------------------------------------------------------------------------------------------------------------------------------------------------------------------------------------------------------------------------------------------------------------------------------------------------------------------------------------------------------------------------------------------------------------------------------------------------------------------------------------------------------------------------------------------------------------------------------------------------------------------------------------------------------------------------------------------------------------------------------|----------------------|----------------------------------------------------------------------------------------|-----|
|    |                                | the significant role of innovation in                                                                                                                                                                                                                                                                                                                                                                                                                                                                                                                                                                                                                                                                                                          |                      |                                                                                        |     |
|    |                                | their future endeavors.                                                                                                                                                                                                                                                                                                                                                                                                                                                                                                                                                                                                                                                                                                                        |                      |                                                                                        |     |
| 5. | 14 <sup>th</sup> March 2024    | Session on "How to plan for Start-up<br>and legal & Ethical Steps"/ Expert<br>Lecture on Startup Connect:<br>Startup Connect<br>An event was organized in the<br>auditorium with the support of IIC<br>PRSU , PITEF Pandit Ravishankar<br>Shukla University, Raipur, in<br>collaboration with the Department<br>of Higher Education, Government of<br>Chhattisgarh, and Raipur Municipal<br>Corporation, called "Startup                                                                                                                                                                                                                                                                                                                       | Calendar<br>Activity | Dr. Kavita Thakur,<br>Electronics, PRSU &<br>Dr. Laxmikant<br>Chawre, CBS, PRSU        | 220 |
| 6. | 05th – 08th May<br>2024        | Connect" on 14 <sup>th</sup> March 2024.<br>Workshop on Intellectual Property<br>Rights (IPRs) and IP management for<br>start up/Workshop on Intellectual<br>Property Rights (IPRs) & IP<br>management for start up : What is<br>Intellectual Property? : Emphasized<br>that Traditionally Properties are of<br>02 kinds- Movable and Immovable<br>Speaker: Shree Shishir Bhandarkar<br>gave the lecture on What is<br>Intellectual Property? : Emphasized<br>that Traditionally Properties are of<br>02 kinds- Movable and Immovable.<br>Intellectual Property? : Emphasized<br>that Traditionally Properties are of<br>02 kinds- Movable and Immovable.<br>In collaboration with Sau Kusum Tai<br>Dabke Law College, Raipur,<br>Chhattisgarh | Calendar<br>Activity | Dr. Kavita Thakur,<br>Electronics, PRSU &<br>Dr. Govind Sahu,<br>CBS, PRSU             | 20  |
| 7. | 23rd April –<br>17th June 2024 | OrganizeanInter/IntraInstitutionalBusinessPlanCompetitionandRewardBestInnovations./PRSU-IDEATHON2K24 : , the event emphasized thesignificanceofIdeathonfosteringentrepreneurialspiritamong students.                                                                                                                                                                                                                                                                                                                                                                                                                                                                                                                                           | Calendar<br>Activity | Dr. Kavita Thakur,<br>Electronics, PRSU &<br>Dr. Deependra<br>Singh, Pharmacy,<br>PRSU | 205 |

|     |                           | Speaker: Honorable Vice<br>Chancellor <b>Prof. Sachchidanand</b><br><b>Shukla</b> , explained how<br>participating in Ideathon could<br>help students become<br>entrepreneurs by providing them<br>with support and guidance from<br>the university.                                                                                                                                                                                                                                                                                                                                              |                      |                                                                                     |     |
|-----|---------------------------|---------------------------------------------------------------------------------------------------------------------------------------------------------------------------------------------------------------------------------------------------------------------------------------------------------------------------------------------------------------------------------------------------------------------------------------------------------------------------------------------------------------------------------------------------------------------------------------------------|----------------------|-------------------------------------------------------------------------------------|-----|
| 8.  | 23rd – 24th<br>April 2024 | Session/ Workshop on Business<br>Model Canvas (BMC)./ Workshop<br>on Pre-Sensitization of Ideathon<br>2024: Focused on Business Idea<br>Pitching<br>Speakers: .Dr. Anuj Kumar Shukla<br>(CEO, NITRRFIE Raipur), Dr. Honey<br>Durga Prasad Tiwari (CEO, INKOR<br>Technology, Raipur), Dr. Shashank<br>Jakhodia, Raipur Business man.                                                                                                                                                                                                                                                               | Calendar<br>Activity | Dr. Kavita Thakur,<br>Electronics, PRSU &<br>Dr. Indrapal Karbhal                   | 180 |
| 9.  | 20th – 21st<br>March 2024 | Workshop on Prototype/Process<br>Design and Development./<br>Prototype/Process Design and<br>Development with a Focus on<br>elderly Care Reminder System<br>Speaker : Dr. Honey Durgaprasad<br>Tiwari, Chief Technical Officer at<br>INKOR Technologies Pvt. Ltd., who<br>shared his wealth of knowledge on<br>the development and significance of<br>technological solutions in improving<br>the quality of life for the elderly.<br>This two-day program was jointly<br>organized by PRSU, Raipur, and Dr.<br>Ram Manohar Lohia Avadh<br>University, Ayodhya, through<br>collaborative efforts. | Calendar<br>Activity | Dr. Kavita Thakur,<br>Electronics, PRSU<br>& Dr. Y. K.<br>Mahipal, Physics,<br>PRSU | 32  |
| 10. | 01st – 03rd May<br>2024   | Field/Exposure Visit to Incubation<br>Unit/Patent Facilitation<br>Centre/Technology Transfer<br>Centre such as Atal Incubation<br>Centre etc./ Three Days Hands-On                                                                                                                                                                                                                                                                                                                                                                                                                                | Calendar<br>Activity | Dr. Kavita Thakur,<br>Electronics, PRSU<br>& Dr. M. L. Satnami,<br>Chemistry, PRSU  | 32  |