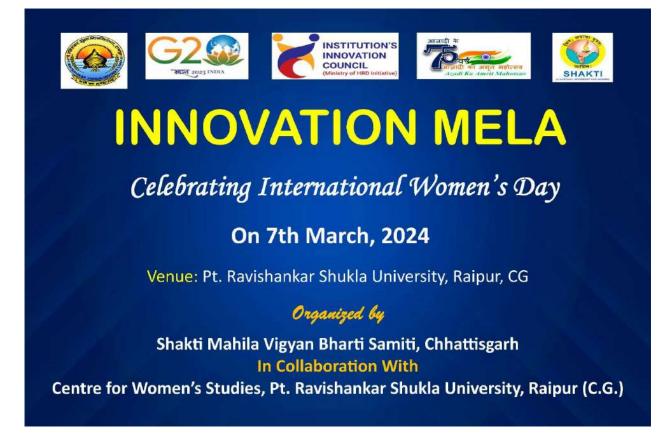

## Quarter 3 Activities (March-May 2024)

| S.No | Dates           | Activity/Details                                                                                                                                                                                                                                                                                                                                       | Event Type              | Coordinator name<br>and Department                                                |     |
|------|-----------------|--------------------------------------------------------------------------------------------------------------------------------------------------------------------------------------------------------------------------------------------------------------------------------------------------------------------------------------------------------|-------------------------|-----------------------------------------------------------------------------------|-----|
| 1.   | 7th March 2024  | International Women's<br>Day/Women Scientist Round Table<br>Conference As Innovation Mela<br>Speaker : Dr. Amudha, Principal<br>Scientist, Central Institute of Cotton<br>Research, Nagpur shared the<br>contributions of<br>Women in various scientific fields<br>and social developments for the<br>welfare of the society.                          | Celebration<br>Activity | Dr. Reeta<br>Venugopal, CWS,<br>PRSU & Dr. Kavita<br>Thakur,<br>Electronics, PRSU | 35  |
| 2.   | 21st April 2024 | World Creativity and Innovation<br>Day/Startup Summit: The<br>Backbone of New India under<br>Pragati Path 2024<br>In collaboration with the Raipur<br>Municipal Corporation with the top<br>18 startups from Chhattisgarh<br>through the national-level<br>"Startup Mahakumbh" and<br>presented their ideas, seeking<br>solutions to various problems. | Celebration<br>Activity | Dr. Kavita Thakur,<br>Electronics, PRSU                                           | 110 |
| 3.   | 26th April 2024 | World Intellectual Property<br>Day/Speaker : <b>Dr. Mridula Gupta</b> ,<br>Professor & Head, Department of<br>Electronics Science University Delhi,<br>South Campus and <b>Dr. Swarnlata</b><br><b>Saraf</b> , Professor, University Institute<br>of Pharmacy, Pt. Ravishankar Shukla<br>University, Raipur                                            | Celebration<br>Activity | Dr. Kavita Thakur,<br>Electronics, PRSU                                           | 34  |
| 4.   | 11th May 2024   | National Technology Day/Speaker:<br>Dr. Dhananjay Pandey, SAGES<br>Bilaspur & Dr. Om Ji Gupta, Govt.<br>College Kurud seminar effectively<br>inspired and educated students on                                                                                                                                                                         | Celebration<br>Activity | Dr. Reeta<br>Venugopal, CWS,<br>PRSU & Dr. Kavita<br>Thakur, Electronics,<br>PRSU | 41  |