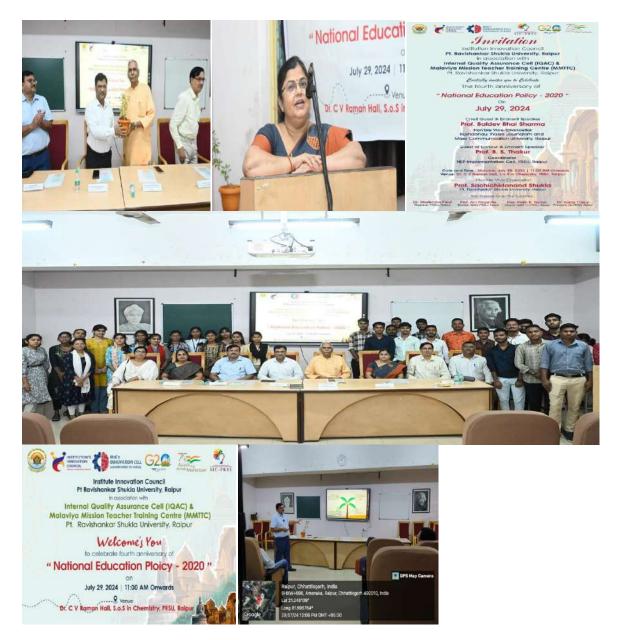

## Quarter 3 Activities (March-May 2024)

| S.No | Dates           | Activity/Details                                                                                                                                                                                                                                                                                                                                       | Event Type              | Coordinator name<br>and Department                                                |     |
|------|-----------------|--------------------------------------------------------------------------------------------------------------------------------------------------------------------------------------------------------------------------------------------------------------------------------------------------------------------------------------------------------|-------------------------|-----------------------------------------------------------------------------------|-----|
| 1.   | 7th March 2024  | International Women's<br>Day/Women Scientist Round Table<br>Conference As Innovation Mela<br>Speaker : Dr. Amudha, Principal<br>Scientist, Central Institute of Cotton<br>Research, Nagpur shared the<br>contributions of<br>Women in various scientific fields<br>and social developments for the<br>welfare of the society.                          | Celebration<br>Activity | Dr. Reeta<br>Venugopal, CWS,<br>PRSU & Dr. Kavita<br>Thakur,<br>Electronics, PRSU | 35  |
| 2.   | 21st April 2024 | World Creativity and Innovation<br>Day/Startup Summit: The<br>Backbone of New India under<br>Pragati Path 2024<br>In collaboration with the Raipur<br>Municipal Corporation with the top<br>18 startups from Chhattisgarh<br>through the national-level<br>"Startup Mahakumbh" and<br>presented their ideas, seeking<br>solutions to various problems. | Celebration<br>Activity | Dr. Kavita Thakur,<br>Electronics, PRSU                                           | 110 |
| 3.   | 26th April 2024 | World Intellectual Property<br>Day/Speaker : <b>Dr. Mridula Gupta</b> ,<br>Professor & Head, Department of<br>Electronics Science University Delhi,<br>South Campus and <b>Dr. Swarnlata</b><br><b>Saraf</b> , Professor, University Institute<br>of Pharmacy, Pt. Ravishankar Shukla<br>University, Raipur                                            | Celebration<br>Activity | Dr. Kavita Thakur,<br>Electronics, PRSU                                           | 34  |
| 4.   | 11th May 2024   | National Technology Day/Speaker:<br>Dr. Dhananjay Pandey, SAGES<br>Bilaspur & Dr. Om Ji Gupta, Govt.<br>College Kurud seminar effectively<br>inspired and educated students on                                                                                                                                                                         | Celebration<br>Activity | Dr. Reeta<br>Venugopal, CWS,<br>PRSU & Dr. Kavita<br>Thakur, Electronics,<br>PRSU | 41  |

|    |                                | the significant role of inconstinuit                                                                                                                                                                                                                                                                                                                                                                                                                                                                                                                                                                                                                                                                                                           |                      |                                                                                        |     |
|----|--------------------------------|------------------------------------------------------------------------------------------------------------------------------------------------------------------------------------------------------------------------------------------------------------------------------------------------------------------------------------------------------------------------------------------------------------------------------------------------------------------------------------------------------------------------------------------------------------------------------------------------------------------------------------------------------------------------------------------------------------------------------------------------|----------------------|----------------------------------------------------------------------------------------|-----|
|    |                                | the significant role of innovation in                                                                                                                                                                                                                                                                                                                                                                                                                                                                                                                                                                                                                                                                                                          |                      |                                                                                        |     |
|    |                                | their future endeavors.                                                                                                                                                                                                                                                                                                                                                                                                                                                                                                                                                                                                                                                                                                                        |                      |                                                                                        |     |
| 5. | 14 <sup>th</sup> March 2024    | Session on "How to plan for Start-up<br>and legal & Ethical Steps"/ Expert<br>Lecture on Startup Connect:<br>Startup Connect<br>An event was organized in the<br>auditorium with the support of IIC<br>PRSU , PITEF Pandit Ravishankar<br>Shukla University, Raipur, in<br>collaboration with the Department<br>of Higher Education, Government of<br>Chhattisgarh, and Raipur Municipal<br>Corporation, called "Startup                                                                                                                                                                                                                                                                                                                       | Calendar<br>Activity | Dr. Kavita Thakur,<br>Electronics, PRSU &<br>Dr. Laxmikant<br>Chawre, CBS, PRSU        | 220 |
| 6. | 05th – 08th May<br>2024        | Connect" on 14 <sup>th</sup> March 2024.<br>Workshop on Intellectual Property<br>Rights (IPRs) and IP management for<br>start up/Workshop on Intellectual<br>Property Rights (IPRs) & IP<br>management for start up : What is<br>Intellectual Property? : Emphasized<br>that Traditionally Properties are of<br>02 kinds- Movable and Immovable<br>Speaker: Shree Shishir Bhandarkar<br>gave the lecture on What is<br>Intellectual Property? : Emphasized<br>that Traditionally Properties are of<br>02 kinds- Movable and Immovable.<br>Intellectual Property? : Emphasized<br>that Traditionally Properties are of<br>02 kinds- Movable and Immovable.<br>In collaboration with Sau Kusum Tai<br>Dabke Law College, Raipur,<br>Chhattisgarh | Calendar<br>Activity | Dr. Kavita Thakur,<br>Electronics, PRSU &<br>Dr. Govind Sahu,<br>CBS, PRSU             | 20  |
| 7. | 23rd April –<br>17th June 2024 | OrganizeanInter/IntraInstitutionalBusinessPlanCompetitionandRewardBestInnovations./PRSU-IDEATHON2K24 : , the event emphasized thesignificanceofIdeathonfosteringentrepreneurialspiritamong students.                                                                                                                                                                                                                                                                                                                                                                                                                                                                                                                                           | Calendar<br>Activity | Dr. Kavita Thakur,<br>Electronics, PRSU &<br>Dr. Deependra<br>Singh, Pharmacy,<br>PRSU | 205 |

|     |                           | Speaker: Honorable Vice<br>Chancellor <b>Prof. Sachchidanand</b><br><b>Shukla</b> , explained how<br>participating in Ideathon could<br>help students become<br>entrepreneurs by providing them<br>with support and guidance from<br>the university.                                                                                                                                                                                                                                                                                                                                              |                      |                                                                                     |     |
|-----|---------------------------|---------------------------------------------------------------------------------------------------------------------------------------------------------------------------------------------------------------------------------------------------------------------------------------------------------------------------------------------------------------------------------------------------------------------------------------------------------------------------------------------------------------------------------------------------------------------------------------------------|----------------------|-------------------------------------------------------------------------------------|-----|
| 8.  | 23rd – 24th<br>April 2024 | Session/ Workshop on Business<br>Model Canvas (BMC)./ Workshop<br>on Pre-Sensitization of Ideathon<br>2024: Focused on Business Idea<br>Pitching<br>Speakers: .Dr. Anuj Kumar Shukla<br>(CEO, NITRRFIE Raipur), Dr. Honey<br>Durga Prasad Tiwari (CEO, INKOR<br>Technology, Raipur), Dr. Shashank<br>Jakhodia, Raipur Business man.                                                                                                                                                                                                                                                               | Calendar<br>Activity | Dr. Kavita Thakur,<br>Electronics, PRSU &<br>Dr. Indrapal Karbhal                   | 180 |
| 9.  | 20th – 21st<br>March 2024 | Workshop on Prototype/Process<br>Design and Development./<br>Prototype/Process Design and<br>Development with a Focus on<br>elderly Care Reminder System<br>Speaker : Dr. Honey Durgaprasad<br>Tiwari, Chief Technical Officer at<br>INKOR Technologies Pvt. Ltd., who<br>shared his wealth of knowledge on<br>the development and significance of<br>technological solutions in improving<br>the quality of life for the elderly.<br>This two-day program was jointly<br>organized by PRSU, Raipur, and Dr.<br>Ram Manohar Lohia Avadh<br>University, Ayodhya, through<br>collaborative efforts. | Calendar<br>Activity | Dr. Kavita Thakur,<br>Electronics, PRSU<br>& Dr. Y. K.<br>Mahipal, Physics,<br>PRSU | 32  |
| 10. | 01st – 03rd May<br>2024   | Field/Exposure Visit to Incubation<br>Unit/Patent Facilitation<br>Centre/Technology Transfer<br>Centre such as Atal Incubation<br>Centre etc./ Three Days Hands-On                                                                                                                                                                                                                                                                                                                                                                                                                                | Calendar<br>Activity | Dr. Kavita Thakur,<br>Electronics, PRSU<br>& Dr. M. L. Satnami,<br>Chemistry, PRSU  | 32  |