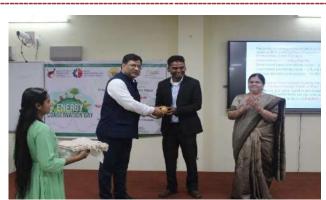

## Quarter-2 Activities (December 2023-February 2024)

| S.No. | Dates                          | Activity/Details                                                                                                                                                                                                                                                                                                                             | Event Type              | Coordinator<br>name and<br>Department                                                                                     | No. of<br>Partici<br>pants<br>benifit<br>ed |
|-------|--------------------------------|----------------------------------------------------------------------------------------------------------------------------------------------------------------------------------------------------------------------------------------------------------------------------------------------------------------------------------------------|-------------------------|---------------------------------------------------------------------------------------------------------------------------|---------------------------------------------|
| 1.    | 2 <sup>nd</sup> December 2023  | National Pollution Control Day/a visit<br>to Weather station of the Geology<br>department as part of an organized<br>educational initiative. The primary<br>objective was to enhance the<br>students' comprehension of the<br>interplay between electronics and<br>the environment                                                           | Celebration<br>Activity | Dr. Kavita Thakur,<br>Dr. M.K. Deb and<br>Dr. Shamz Pervez,<br>Electronics,<br>Environment and<br>Chemistry<br>Department | 20                                          |
| 2.    | 14 <sup>th</sup> December 2023 | National Energy Conservation Day/ <b>Dr.</b><br><b>Rajib Das</b> (Director, Grenfinity Pvt.<br>Ltd.), the main guest, delivered an<br>insightful speech through a<br>presentation, addressing the root<br>causes of increasing energy<br>consumption.                                                                                        | Celebration<br>Activity | Dr. Kavita Thakur,<br>Electronics<br>Department                                                                           | 38                                          |
| 3.    | 12th January 2024              | National Youth Day: A wreath was laid<br>on the statue of Swami Vivekanand in<br>university campus and Honorable Vice-<br>Chancellor addressed and said that<br>youth needs to follow the path shown<br>by Vivekanand.                                                                                                                       | Celebration<br>Activity | Dr. Gajpal and Dr.<br>Kamlesh Shukla<br>NSS Incharge<br>PRSU, Raipur                                                      | 63                                          |
| 4.    | 16th January 2024              | National Startup Day/During this<br>celebration program, expert<br>lectures were delivered by the<br>invited chief guests <b>Dr. Anuj K.</b><br><b>Shukla</b> , Assistant Professor, NIT<br>Raipur & CEO of NIT Raipur<br>Foundation for Innovation &<br>Entrepreneurship, and <b>Mr. Pawan</b><br><b>Kataria</b> , Assistant Registrar, NIT | Celebration<br>Activity | Dr. Kavita Thakur,<br>Electronics<br>Department & Dr.<br>Keshavkant Sahu,<br>Biotechnology<br>Department                  | 42                                          |