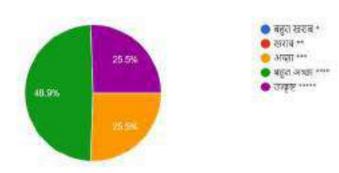

es



 रिसोर्स पर्सन के प्रतिभागियों को सुनने और समझने की क्षमता-

47 responses



 रिसोर्श पर्शन के प्रतिभागियों की राय और निर्णय का सम्मान करना-47 asponses



5. रिसोर्स पर्सन के प्रतिभागियों से सीखने की इच्छा-47 responses



 रिसोर्स पर्सन के झान अर्जन के लिए वेब लिंक, विडियोस, सह सामाग्री उपलब्ध कराना-47 responses



7. समग्र प्रदर्शन- Overall Class 47 responses



DAY- 3 OF THE WORKSHOP (**Session - 1**) Name of the Resource Person – Shri **Varun Kumar Shukla** (BM SBI Rajnandgaon) Topic of Lecture – **Banking Services & Its Management** 





### Feedback of DAY- 3 (Session – 1)

रिसोर्स पर्सन विषय पर कितनी अच्छी तरह ध्यान केंद्रित किया?
 47 seponses



2. रिसोर्स पर्सन के झान की गहराई का स्तर-

47 responses



 रिसोर्स पर्सन के प्रतिभागियों को सुनने और समझने की क्षमता-47 cesponses



 रिसोर्स पर्सन के प्रतिभागियों की राय और निर्णय का सम्मान करना-47 responses



5. रिसोर्स पर्सन के प्रतिभागियों से सीखने की इच्छा-47 esponses



6. रिसोर्स पर्सन के झान अर्जन के लिए वेब लिंक, विडियोस, सह सामाग्री उपलब्ध कराना-47 responses



### DAY- 3 OF THE WORKSHOP (Session - 2)

Name of the Resource Person – Shri Dwarika Prasad Lautre

(ASI Cyber Cell Rajnandgaon)

Topic of Lecture – Cyber Crime





### Feedback of DAY- 3 (Session – 2)

रिसोर्स पर्सन विषय पर कितनी अच्छी तरह ध्यान केंद्रित किया?
 45:esponses



2. रिसोर्स पर्सन के ज्ञान की गहराई का स्तर-

45 cesponses



 रिसोर्स पर्सन के प्रतिभागियों को सुनने और समझने की क्षमता-45:esponses



 रिसोर्स पर्सन के प्रतिभागियों की राय और निर्णय का सम्मान करना-45 asponses



 रिसोर्स पर्सन के प्रतिभागियों से सीखने की इच्छा-45:esponses