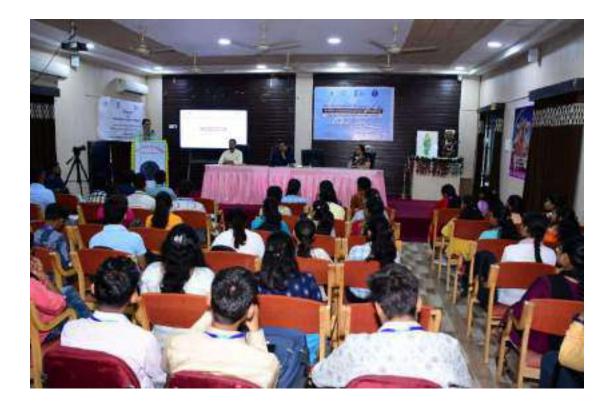

1**) Name of the Resource Person – Shri **Varun Kumar Shukla** (BM SBI Rajnandgaon) Topic of Lecture – **Banking Services & Its Management** 





### Feedback of DAY- 3 (Session – 1)

रिसोर्स पर्सन विषय पर कितनी अच्छी तरह ध्यान केंद्रित किया?
 47 seponses



2. रिसोर्स पर्सन के झान की गहराई का स्तर-

47 responses



 रिसोर्स पर्सन के प्रतिभागियों को सुनने और समझने की क्षमता-47 cesponses



 रिसोर्स पर्सन के प्रतिभागियों की राय और निर्णय का सम्मान करना-47 responses



5. रिसोर्स पर्सन के प्रतिभागियों से सीखने की इच्छा-47 esponses



6. रिसोर्स पर्सन के झान अर्जन के लिए वेब लिंक, विडियोस, सह सामाग्री उपलब्ध कराना-47 responses



### DAY- 3 OF THE WORKSHOP (Session - 2)

Name of the Resource Person – Shri Dwarika Prasad Lautre

(ASI Cyber Cell Rajnandgaon)

Topic of Lecture – Cyber Crime





### Feedback of DAY- 3 (Session – 2)

रिसोर्स पर्सन विषय पर कितनी अच्छी तरह ध्यान केंद्रित किया?
 45:esponses



2. रिसोर्स पर्सन के ज्ञान की गहराई का स्तर-

45 cesponses



 रिसोर्स पर्सन के प्रतिभागियों को सुनने और समझने की क्षमता-45:esponses



 रिसोर्स पर्सन के प्रतिभागियों की राय और निर्णय का सम्मान करना-45 asponses



 रिसोर्स पर्सन के प्रतिभागियों से सीखने की इच्छा-45:esponses



 रिसोर्स पर्सन के हान अर्जन के लिए वेब लिंक, विडियोस, सह सामाग्री उपलब्ध कराना-45:esponses



### Final Evaluation & Financial Literacy Exam on DAY - 3



# PMJJY और PMSBY में कितने रुपये तक की बीमा राशि मिलती हैं?

26/51 correct responses



#### NABARD का पुरा नाम क्या है?

43 / 51 correct responses



#### धन कमाने के लिए लोन का उपयोग

427 5t correct responses



#### Freelancer वर्क है

25/ 51 correct