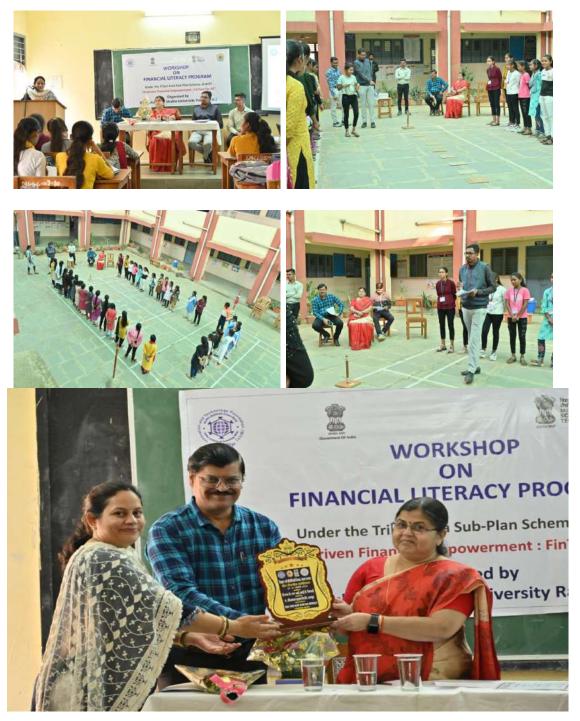

## Quarter-2 Activities (December 2023-February 2024)

| S.No. | Dates                          | Activity/Details                                                                                                                                                                                                                                                                                                                             | Event Type              | Coordinator<br>name and<br>Department                                                                                     | No. of<br>Partici<br>pants<br>benifit<br>ed |
|-------|--------------------------------|----------------------------------------------------------------------------------------------------------------------------------------------------------------------------------------------------------------------------------------------------------------------------------------------------------------------------------------------|-------------------------|---------------------------------------------------------------------------------------------------------------------------|---------------------------------------------|
| 1.    | 2 <sup>nd</sup> December 2023  | National Pollution Control Day/a visit<br>to Weather station of the Geology<br>department as part of an organized<br>educational initiative. The primary<br>objective was to enhance the<br>students' comprehension of the<br>interplay between electronics and<br>the environment                                                           | Celebration<br>Activity | Dr. Kavita Thakur,<br>Dr. M.K. Deb and<br>Dr. Shamz Pervez,<br>Electronics,<br>Environment and<br>Chemistry<br>Department | 20                                          |
| 2.    | 14 <sup>th</sup> December 2023 | National Energy Conservation Day/ <b>Dr.</b><br><b>Rajib Das</b> (Director, Grenfinity Pvt.<br>Ltd.), the main guest, delivered an<br>insightful speech through a<br>presentation, addressing the root<br>causes of increasing energy<br>consumption.                                                                                        | Celebration<br>Activity | Dr. Kavita Thakur,<br>Electronics<br>Department                                                                           | 38                                          |
| 3.    | 12th January 2024              | National Youth Day: A wreath was laid<br>on the statue of Swami Vivekanand in<br>university campus and Honorable Vice-<br>Chancellor addressed and said that<br>youth needs to follow the path shown<br>by Vivekanand.                                                                                                                       | Celebration<br>Activity | Dr. Gajpal and Dr.<br>Kamlesh Shukla<br>NSS Incharge<br>PRSU, Raipur                                                      | 63                                          |
| 4.    | 16th January 2024              | National Startup Day/During this<br>celebration program, expert<br>lectures were delivered by the<br>invited chief guests <b>Dr. Anuj K.</b><br><b>Shukla</b> , Assistant Professor, NIT<br>Raipur & CEO of NIT Raipur<br>Foundation for Innovation &<br>Entrepreneurship, and <b>Mr. Pawan</b><br><b>Kataria</b> , Assistant Registrar, NIT | Celebration<br>Activity | Dr. Kavita Thakur,<br>Electronics<br>Department & Dr.<br>Keshavkant Sahu,<br>Biotechnology<br>Department                  | 42                                          |