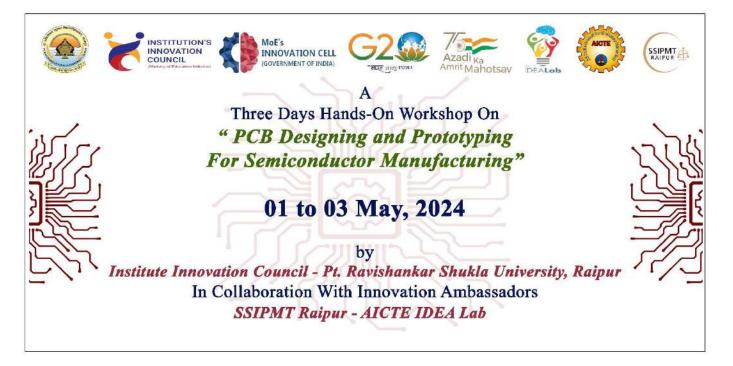

|     |                           | Speaker: Honorable Vice<br>Chancellor <b>Prof. Sachchidanand</b><br><b>Shukla</b> , explained how<br>participating in Ideathon could<br>help students become<br>entrepreneurs by providing them<br>with support and guidance from<br>the university.                                                                                                                                                                                                                                                                                                                                              |                      |                                                                                     |     |
|-----|---------------------------|---------------------------------------------------------------------------------------------------------------------------------------------------------------------------------------------------------------------------------------------------------------------------------------------------------------------------------------------------------------------------------------------------------------------------------------------------------------------------------------------------------------------------------------------------------------------------------------------------|----------------------|-------------------------------------------------------------------------------------|-----|
| 8.  | 23rd – 24th<br>April 2024 | Session/ Workshop on Business<br>Model Canvas (BMC)./ Workshop<br>on Pre-Sensitization of Ideathon<br>2024: Focused on Business Idea<br>Pitching<br>Speakers: .Dr. Anuj Kumar Shukla<br>(CEO, NITRRFIE Raipur), Dr. Honey<br>Durga Prasad Tiwari (CEO, INKOR<br>Technology, Raipur), Dr. Shashank<br>Jakhodia, Raipur Business man.                                                                                                                                                                                                                                                               | Calendar<br>Activity | Dr. Kavita Thakur,<br>Electronics, PRSU &<br>Dr. Indrapal Karbhal                   | 180 |
| 9.  | 20th – 21st<br>March 2024 | Workshop on Prototype/Process<br>Design and Development./<br>Prototype/Process Design and<br>Development with a Focus on<br>elderly Care Reminder System<br>Speaker : Dr. Honey Durgaprasad<br>Tiwari, Chief Technical Officer at<br>INKOR Technologies Pvt. Ltd., who<br>shared his wealth of knowledge on<br>the development and significance of<br>technological solutions in improving<br>the quality of life for the elderly.<br>This two-day program was jointly<br>organized by PRSU, Raipur, and Dr.<br>Ram Manohar Lohia Avadh<br>University, Ayodhya, through<br>collaborative efforts. | Calendar<br>Activity | Dr. Kavita Thakur,<br>Electronics, PRSU<br>& Dr. Y. K.<br>Mahipal, Physics,<br>PRSU | 32  |
| 10. | 01st – 03rd May<br>2024   | Field/Exposure Visit to Incubation<br>Unit/Patent Facilitation<br>Centre/Technology Transfer<br>Centre such as Atal Incubation<br>Centre etc./ Three Days Hands-On                                                                                                                                                                                                                                                                                                                                                                                                                                | Calendar<br>Activity | Dr. Kavita Thakur,<br>Electronics, PRSU<br>& Dr. M. L. Satnami,<br>Chemistry, PRSU  | 32  |

|     |                                                 | Workshop On PCB Designing And<br>Prototyping For Semiconductor<br>Manufacturing<br>Speaker : Dr. Dilendra Nishad and<br>Dr. Arun Kumar (Technical<br>Incharge, IDEA Lab) and Dr. Naveen<br>Jain (IIC-Mentor) were the<br>speakers. On the first day,<br>participants were introduced to                                                                     |                         |                                                                                        |    |
|-----|-------------------------------------------------|-------------------------------------------------------------------------------------------------------------------------------------------------------------------------------------------------------------------------------------------------------------------------------------------------------------------------------------------------------------|-------------------------|----------------------------------------------------------------------------------------|----|
| 11. | 01 <sup>st</sup> – 03 <sup>rd</sup> May<br>2024 | the fundamentals of PCB (Printed<br>Circuit Board) design.<br>Demo Day/Exhibition/Poster<br>Presentation of Business Plans &<br>linkage with Innovation<br>Ambassadors/Experts for<br>Mentorship Support. Field Visit<br>Exposure Field Visit To Chhapariya<br>Agro Industries,<br>Bhelwadih, Abhanpur, Raipur<br>And Nearby Solar Plants in Naya<br>Raipur | Calendar<br>Activity    | Dr. Kavita Thakur,<br>Electronics, PRSU &<br>Dr. Amber Vyas,<br>Pharmacy, PRSU         | 20 |
| 12. | 06 <sup>th</sup> March 2024                     | One Day Seminar on "Quantum<br>Computing" by Plenary Talk on<br>"Basics of Quantum<br>Computations" by <b>Prof. Y. M.</b><br><b>Gupta</b> Director (Academic), Rungta<br>Group of Institutions, Bhilai (R1)                                                                                                                                                 | Self-Driven<br>Activity | Dr. Kavita<br>Thakur,<br>Electronics, PRSU<br>& Dr. Y. K.<br>Mahipal, Physics,<br>PRSU | 35 |
| 13. | 09 <sup>th</sup> March 2024                     | Mental Health Awareness<br>Program                                                                                                                                                                                                                                                                                                                          | Self-Driven<br>Activity | Dr. Kavita Thakur,<br>Electronics, PRSU                                                | 24 |
| 14. | 12 <sup>th</sup> March 2024                     | Workshop on Financial Education<br>and Financial Market                                                                                                                                                                                                                                                                                                     | Self-Driven<br>Activity | Dr. Kavita Thakur,<br>Electronics, PRSU &<br>Dr. B. L. Sonekar,<br>Economics, PRSU     | 31 |
| 15. | 23 <sup>rd</sup> March 2024                     | Mentor-Mentee<br>Programme/Mentor – Mentee<br>Program<br>Speaker: Mentor Dr. Naveen Jain<br>offered guidance on alternative<br>data sources and strategies, and                                                                                                                                                                                             | Self-Driven<br>Activity | Dr. Kavita<br>Thakur,<br>Electronics, PRSU                                             | 30 |