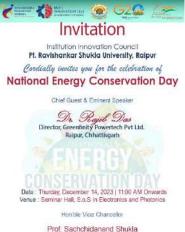

## Quarter-2 Activities (December 2023-February 2024)

| S.No. | Dates                          | Activity/Details                                                                                                                                                                                                                                                                                                                             | Event Type              | Coordinator<br>name and<br>Department                                                                                     | No. of<br>Partici<br>pants<br>benifit<br>ed |
|-------|--------------------------------|----------------------------------------------------------------------------------------------------------------------------------------------------------------------------------------------------------------------------------------------------------------------------------------------------------------------------------------------|-------------------------|---------------------------------------------------------------------------------------------------------------------------|---------------------------------------------|
| 1.    | 2 <sup>nd</sup> December 2023  | National Pollution Control Day/a visit<br>to Weather station of the Geology<br>department as part of an organized<br>educational initiative. The primary<br>objective was to enhance the<br>students' comprehension of the<br>interplay between electronics and<br>the environment                                                           | Celebration<br>Activity | Dr. Kavita Thakur,<br>Dr. M.K. Deb and<br>Dr. Shamz Pervez,<br>Electronics,<br>Environment and<br>Chemistry<br>Department | 20                                          |
| 2.    | 14 <sup>th</sup> December 2023 | National Energy Conservation Day/ <b>Dr.</b><br><b>Rajib Das</b> (Director, Grenfinity Pvt.<br>Ltd.), the main guest, delivered an<br>insightful speech through a<br>presentation, addressing the root<br>causes of increasing energy<br>consumption.                                                                                        | Celebration<br>Activity | Dr. Kavita Thakur,<br>Electronics<br>Department                                                                           | 38                                          |
| 3.    | 12th January 2024              | National Youth Day: A wreath was laid<br>on the statue of Swami Vivekanand in<br>university campus and Honorable Vice-<br>Chancellor addressed and said that<br>youth needs to follow the path shown<br>by Vivekanand.                                                                                                                       | Celebration<br>Activity | Dr. Gajpal and Dr.<br>Kamlesh Shukla<br>NSS Incharge<br>PRSU, Raipur                                                      | 63                                          |
| 4.    | 16th January 2024              | National Startup Day/During this<br>celebration program, expert<br>lectures were delivered by the<br>invited chief guests <b>Dr. Anuj K.</b><br><b>Shukla</b> , Assistant Professor, NIT<br>Raipur & CEO of NIT Raipur<br>Foundation for Innovation &<br>Entrepreneurship, and <b>Mr. Pawan</b><br><b>Kataria</b> , Assistant Registrar, NIT | Celebration<br>Activity | Dr. Kavita Thakur,<br>Electronics<br>Department & Dr.<br>Keshavkant Sahu,<br>Biotechnology<br>Department                  | 42                                          |