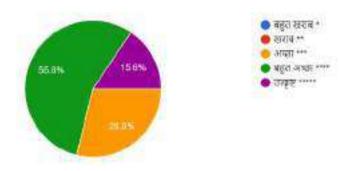

DAY- 1 (Session – 1)

 रिसोर्स पर्सन विषय पर कितनी अच्छी तरह ध्यान केंद्रित किया? 50:esponses



 रिसोर्स पर्सन के ज्ञान की गहराई का स्तर-50 responses



 रिसोर्स पर्सन के प्रतिभागियों को सुनने और समझने की क्षमता-50 responses



 रिसोर्स पर्सन के प्रतिभागियों की राय और निर्णय का सम्मान करना-50:esponses



5. रिसोर्स पर्सन के प्रतिभागियों से सीखने की इच्छा-50:esponses



 रिसोर्स पर्सन के ज्ञान अर्जन के लिए वेब लिंक, विडियोस, सह सामाग्री उपलब्ध कराना-50:responses



7. समग्र प्रदर्शन- Overall Class Stresponses



#### DAY-1 OF THE WORKSHOP (Session - 2)

Name of the Resource Person – **Dr. D. P. Kurrey** 

#### (Asst. Prof.)

Topic of Lecture – Importance of Financial Literacy



#### Feedback of DAY-1 (Session – 2)

रिसोर्स पर्सन विषय पर कितनी अच्छी तरह ध्यान केंद्रित किया?
 45:esponses



- 2. रिसोर्स पर्सन के ज्ञान की गहराई का स्तर-
- 45:esponses



 रिसोर्स पर्सन के प्रतिभागियों को सुनने और समझने की क्षमता-45:esponses



 रिसोर्स पर्सन के प्रतिभागियों की राय और निर्णय का सम्मान करना-45:esponses



5. रिसोर्स पर्सन के प्रतिभागियों से सीखने की इच्छा-

#### 45 esponses



 रिसोर्स पर्सन के झान अर्जन के लिए वेब लिंक, विडियोस, सह सामाग्री उपलब्ध कराना-45:esponses



7. समग्र प्रदर्शन- Overall Class 45:esponses



### DAY- 2 OF THE WORKSHOP (Session – 1 & 2 )

Name of the Resource Person – Smt. Derhin Matiyara

(FLCRP Kanker)

Topic of Lecture – Financial Adjustment & Game / Ioan, Insurance & Pension





### Feedback of DAY- 2 (Session – 1 & 2)

रिसोर्स पर्सन विषय पर कितनी अच्छी तरह ध्यान केंद्रित किया?
 46 responses



2. रिसोर्स पर्सन के ज्ञान की गहराई का स्तर-

46 respons