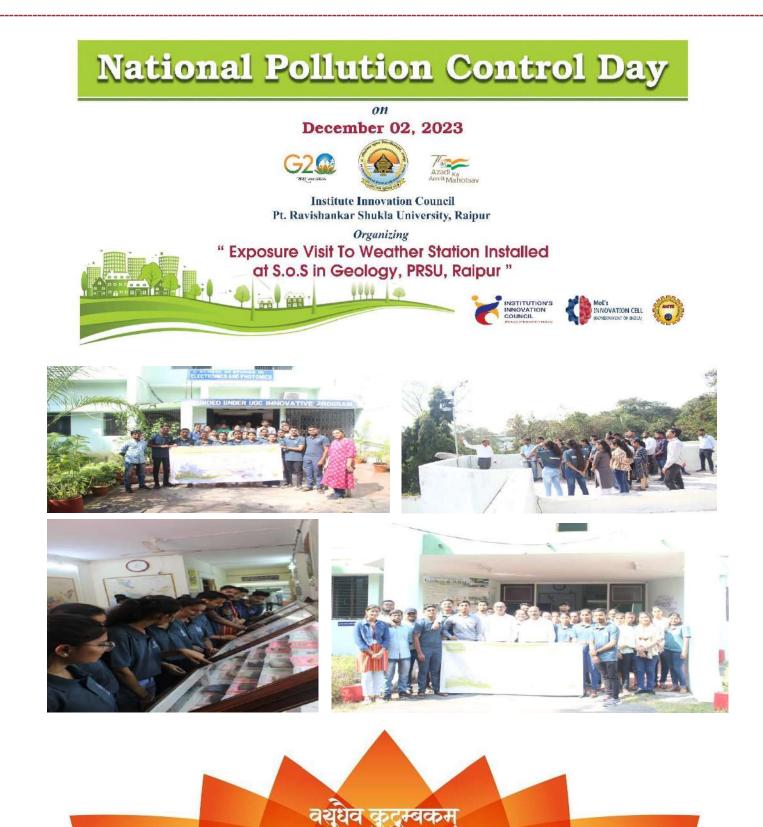

Email ID: iicpresident.prsu@gmail.com

## Quarter-2 Activities (December 2023-February 2024)

| S.No. | Dates                          | Activity/Details                                                                                                                                                                                                                                                                                                                             | Event Type              | Coordinator<br>name and<br>Department                                                                                     | No. of<br>Partici<br>pants<br>benifit<br>ed |
|-------|--------------------------------|----------------------------------------------------------------------------------------------------------------------------------------------------------------------------------------------------------------------------------------------------------------------------------------------------------------------------------------------|-------------------------|---------------------------------------------------------------------------------------------------------------------------|---------------------------------------------|
| 1.    | 2 <sup>nd</sup> December 2023  | National Pollution Control Day/a visit<br>to Weather station of the Geology<br>department as part of an organized<br>educational initiative. The primary<br>objective was to enhance the<br>students' comprehension of the<br>interplay between electronics and<br>the environment                                                           | Celebration<br>Activity | Dr. Kavita Thakur,<br>Dr. M.K. Deb and<br>Dr. Shamz Pervez,<br>Electronics,<br>Environment and<br>Chemistry<br>Department | 20                                          |
| 2.    | 14 <sup>th</sup> December 2023 | National Energy Conservation Day/ <b>Dr.</b><br><b>Rajib Das</b> (Director, Grenfinity Pvt.<br>Ltd.), the main guest, delivered an<br>insightful speech through a<br>presentation, addressing the root<br>causes of increasing energy<br>consumption.                                                                                        | Celebration<br>Activity | Dr. Kavita Thakur,<br>Electronics<br>Department                                                                           | 38                                          |
| 3.    | 12th January 2024              | National Youth Day: A wreath was laid<br>on the statue of Swami Vivekanand in<br>university campus and Honorable Vice-<br>Chancellor addressed and said that<br>youth needs to follow the path shown<br>by Vivekanand.                                                                                                                       | Celebration<br>Activity | Dr. Gajpal and Dr.<br>Kamlesh Shukla<br>NSS Incharge<br>PRSU, Raipur                                                      | 63                                          |
| 4.    | 16th January 2024              | National Startup Day/During this<br>celebration program, expert<br>lectures were delivered by the<br>invited chief guests <b>Dr. Anuj K.</b><br><b>Shukla</b> , Assistant Professor, NIT<br>Raipur & CEO of NIT Raipur<br>Foundation for Innovation &<br>Entrepreneurship, and <b>Mr. Pawan</b><br><b>Kataria</b> , Assistant Registrar, NIT | Celebration<br>Activity | Dr. Kavita Thakur,<br>Electronics<br>Department & Dr.<br>Keshavkant Sahu,<br>Biotechnology<br>Department                  | 42                                          |