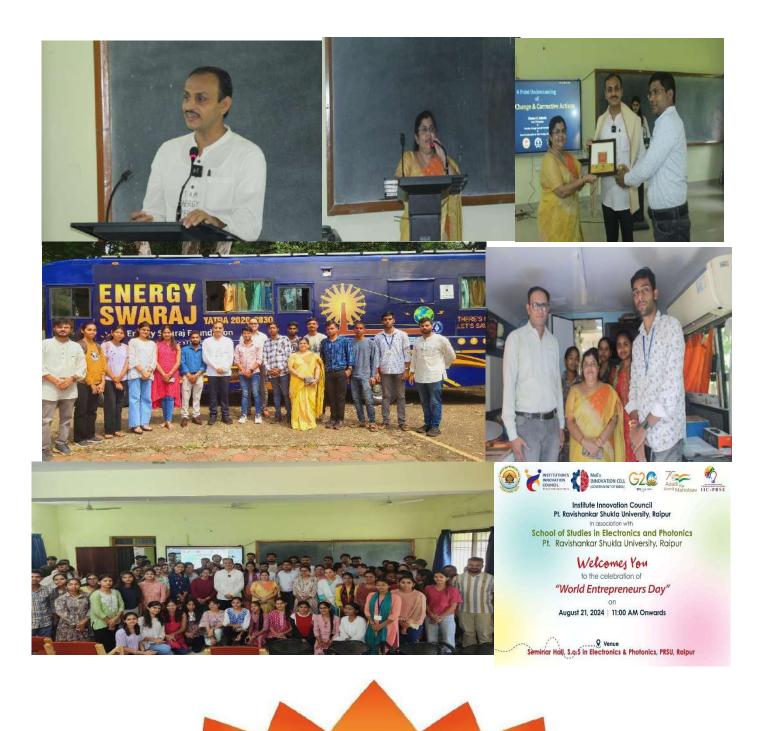

## Quarter 3 Activities (March-May 2024)

| S.No | Dates           | Activity/Details                                                                                                                                                                                                                                                                                                                                       | Event Type              | Coordinator name<br>and Department                                                |     |
|------|-----------------|--------------------------------------------------------------------------------------------------------------------------------------------------------------------------------------------------------------------------------------------------------------------------------------------------------------------------------------------------------|-------------------------|-----------------------------------------------------------------------------------|-----|
| 1.   | 7th March 2024  | International Women's<br>Day/Women Scientist Round Table<br>Conference As Innovation Mela<br>Speaker : Dr. Amudha, Principal<br>Scientist, Central Institute of Cotton<br>Research, Nagpur shared the<br>contributions of<br>Women in various scientific fields<br>and social developments for the<br>welfare of the society.                          | Celebration<br>Activity | Dr. Reeta<br>Venugopal, CWS,<br>PRSU & Dr. Kavita<br>Thakur,<br>Electronics, PRSU | 35  |
| 2.   | 21st April 2024 | World Creativity and Innovation<br>Day/Startup Summit: The<br>Backbone of New India under<br>Pragati Path 2024<br>In collaboration with the Raipur<br>Municipal Corporation with the top<br>18 startups from Chhattisgarh<br>through the national-level<br>"Startup Mahakumbh" and<br>presented their ideas, seeking<br>solutions to various problems. | Celebration<br>Activity | Dr. Kavita Thakur,<br>Electronics, PRSU                                           | 110 |
| 3.   | 26th April 2024 | World Intellectual Property<br>Day/Speaker : <b>Dr. Mridula Gupta</b> ,<br>Professor & Head, Department of<br>Electronics Science University Delhi,<br>South Campus and <b>Dr. Swarnlata</b><br><b>Saraf</b> , Professor, University Institute<br>of Pharmacy, Pt. Ravishankar Shukla<br>University, Raipur                                            | Celebration<br>Activity | Dr. Kavita Thakur,<br>Electronics, PRSU                                           | 34  |
| 4.   | 11th May 2024   | National Technology Day/Speaker:<br>Dr. Dhananjay Pandey, SAGES<br>Bilaspur & Dr. Om Ji Gupta, Govt.<br>College Kurud seminar effectively<br>inspired and educated students on                                                                                                                                                                         | Celebration<br>Activity | Dr. Reeta<br>Venugopal, CWS,<br>PRSU & Dr. Kavita<br>Thakur, Electronics,<br>PRSU | 41  |

|    |                                | the significant role of inconstinuit                                                                                                                                                                                                                                                                                                                                                                                                                                                                                                                                                                                                                                                                                                           |                      |                                                                                        |     |
|----|--------------------------------|------------------------------------------------------------------------------------------------------------------------------------------------------------------------------------------------------------------------------------------------------------------------------------------------------------------------------------------------------------------------------------------------------------------------------------------------------------------------------------------------------------------------------------------------------------------------------------------------------------------------------------------------------------------------------------------------------------------------------------------------|----------------------|----------------------------------------------------------------------------------------|-----|
|    |                                | the significant role of innovation in                                                                                                                                                                                                                                                                                                                                                                                                                                                                                                                                                                                                                                                                                                          |                      |                                                                                        |     |
|    |                                | their future endeavors.                                                                                                                                                                                                                                                                                                                                                                                                                                                                                                                                                                                                                                                                                                                        |                      |                                                                                        |     |
| 5. | 14 <sup>th</sup> March 2024    | Session on "How to plan for Start-up<br>and legal & Ethical Steps"/ Expert<br>Lecture on Startup Connect:<br>Startup Connect<br>An event was organized in the<br>auditorium with the support of IIC<br>PRSU , PITEF Pandit Ravishankar<br>Shukla University, Raipur, in<br>collaboration with the Department<br>of Higher Education, Government of<br>Chhattisgarh, and Raipur Municipal<br>Corporation, called "Startup                                                                                                                                                                                                                                                                                                                       | Calendar<br>Activity | Dr. Kavita Thakur,<br>Electronics, PRSU &<br>Dr. Laxmikant<br>Chawre, CBS, PRSU        | 220 |
| 6. | 05th – 08th May<br>2024        | Connect" on 14 <sup>th</sup> March 2024.<br>Workshop on Intellectual Property<br>Rights (IPRs) and IP management for<br>start up/Workshop on Intellectual<br>Property Rights (IPRs) & IP<br>management for start up : What is<br>Intellectual Property? : Emphasized<br>that Traditionally Properties are of<br>02 kinds- Movable and Immovable<br>Speaker: Shree Shishir Bhandarkar<br>gave the lecture on What is<br>Intellectual Property? : Emphasized<br>that Traditionally Properties are of<br>02 kinds- Movable and Immovable.<br>Intellectual Property? : Emphasized<br>that Traditionally Properties are of<br>02 kinds- Movable and Immovable.<br>In collaboration with Sau Kusum Tai<br>Dabke Law College, Raipur,<br>Chhattisgarh | Calendar<br>Activity | Dr. Kavita Thakur,<br>Electronics, PRSU &<br>Dr. Govind Sahu,<br>CBS, PRSU             | 20  |
| 7. | 23rd April –<br>17th June 2024 | OrganizeanInter/IntraInstitutionalBusinessPlanCompetitionandRewardBestInnovations./PRSU-IDEATHON2K24 : , the event emphasized thesignificanceofIdeathonfosteringentrepreneurialspiritamong students.                                                                                                                                                                                                                                                                                                                                                                                                                                                                                                                                           | Calendar<br>Activity | Dr. Kavita Thakur,<br>Electronics, PRSU &<br>Dr. Deependra<br>Singh, Pharmacy,<br>PRSU | 205 |