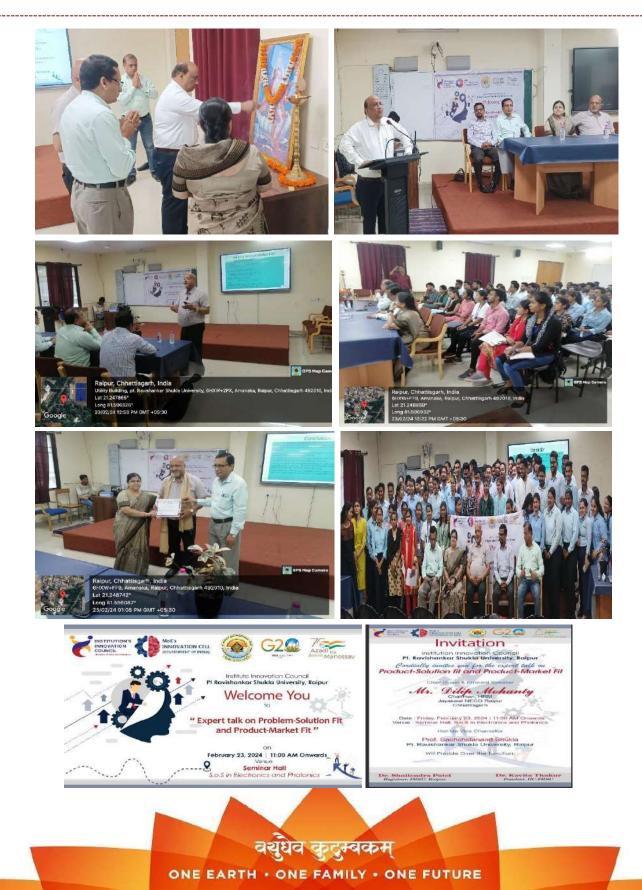

#### Website: https://www.prsu.ac.in

|    |                                | Raipur & Manager of NIT Raipur                                                                                                                                                                                                                                                                                                                                                                                                                                                       |                         |                                                                                                                                           |    |
|----|--------------------------------|--------------------------------------------------------------------------------------------------------------------------------------------------------------------------------------------------------------------------------------------------------------------------------------------------------------------------------------------------------------------------------------------------------------------------------------------------------------------------------------|-------------------------|-------------------------------------------------------------------------------------------------------------------------------------------|----|
|    |                                | Foundation for Innovation &                                                                                                                                                                                                                                                                                                                                                                                                                                                          |                         |                                                                                                                                           |    |
|    |                                | Entrepreneurship                                                                                                                                                                                                                                                                                                                                                                                                                                                                     |                         |                                                                                                                                           |    |
| 5. | 28th February 2024             | NationalScienceDay/PosterPresentationcompetitionwasorganized.                                                                                                                                                                                                                                                                                                                                                                                                                        | Celebration<br>Activity | Dr. Deherwal,<br>Pharmacy<br>Department                                                                                                   | 60 |
| 6. | 30 <sup>th</sup> January 2024  | Organizing Innovation &<br>Entrepreneurship Outreach Program in<br>Schools/Community/ Workshop on<br>Financial Literacy Program under the<br>Tribal Area sub-plan scheme of IBITF                                                                                                                                                                                                                                                                                                    | Calendar<br>Activity    | Dr. P. K. Bhoi,<br>Principal, Late<br>Raja Virendra<br>Singh College,<br>Saraipali and Dr.<br>Kavita Thakur,<br>Electronics<br>Department | 48 |
| 7. | 23 <sup>rd</sup> December 2023 | Workshop on Entrepreneurship Skill,<br>Attitude and Behavior Development/                                                                                                                                                                                                                                                                                                                                                                                                            | Calendar<br>Activity    | Dr. M.S. Mishra,<br>Principal, MAIC<br>College, Raipur<br>and Dr. Kavita<br>Thakur,<br>Electronics<br>Department                          | 53 |
| 8. | 17th February 2024             | Organize an Expert talk on Process of<br>Innovation Development, Technology<br>Readiness Level (TRL);<br>Commercialization of Lab Technologies<br>& Tech-Transfer/ A significant aspect of<br>the discourse was the exploration of<br>Technology Readiness Level (TRL), a<br>crucial framework for assessing the<br>maturity and readiness of technologies<br>for commercialization.<br>Speaker:<br><b>Dr. K.G. Srinivasa</b> from IIIT Naya<br>Raipur insights into TRL underscored | Calendar<br>Activity    | Dr. Kavita Thakur,<br>Electronics<br>Department                                                                                           | 35 |

|     |                              | its importance in bridging the gap<br>between research and market<br>deployment. Additionally, he delved<br>into effective strategies for<br>commercializing lab technologies,<br>offering valuable guidance on<br>navigating the complexities of tech<br>transfer and entrepreneurship.                                                                                                                                                                                                                                                 |                      |                                                 |    |
|-----|------------------------------|------------------------------------------------------------------------------------------------------------------------------------------------------------------------------------------------------------------------------------------------------------------------------------------------------------------------------------------------------------------------------------------------------------------------------------------------------------------------------------------------------------------------------------------|----------------------|-------------------------------------------------|----|
| 9.  | 13th – 15th February<br>2024 | Mentoring Event: Demo<br>Day/Exhibition/Poster Presentation of<br>Innovations/Prototypes & linkage with<br>Innovation Ambassadors/Experts for<br>Mentorship Support. /"Tech Tinker<br>Fair: A Three-Day Arduino and IoT-<br>Based Exhibition," signifies a mesh<br>of technology.<br>This exhibition serves as a platform<br>for students to showcase their<br>innovative ideas and technological<br>prowess, contributing to the<br>advancement of knowledge and<br>fostering a culture of innovation<br>within the academic community. | Calendar<br>Activity | Dr. Kavita Thakur,<br>Electronics<br>Department | 32 |
| 10. | 23rd February 2024           | Conduct a Session on Achieving<br>Problem-Solution Fit and Product-<br>Market Fit/ Session on achieving<br>Problem-Solution Fit and Product-<br>Market Fit: Speaker: <b>Dr. Dilip</b><br><b>Mohanty</b> , Chairman of HRM at Jaiswal<br>NECO, Raipur, graced the occasion as<br>the chief guest. His extensive<br>experience and expertise in<br>entrepreneurship and innovation<br>added significant value to the seminar.                                                                                                              | Calendar<br>Activity | Dr. Kavita Thakur,<br>Electronics<br>Department | 95 |
| 11. | 22nd – 24th<br>February 2024 | Field/Exposure Visit to Pre-incubation<br>units such as Idea Lab, Fab lab, Makers<br>Space, Design Centers, City MSME                                                                                                                                                                                                                                                                                                                                                                                                                    | Calendar<br>Activity | Dr. Kavita Thakur,<br>Electronics<br>Department | 25 |