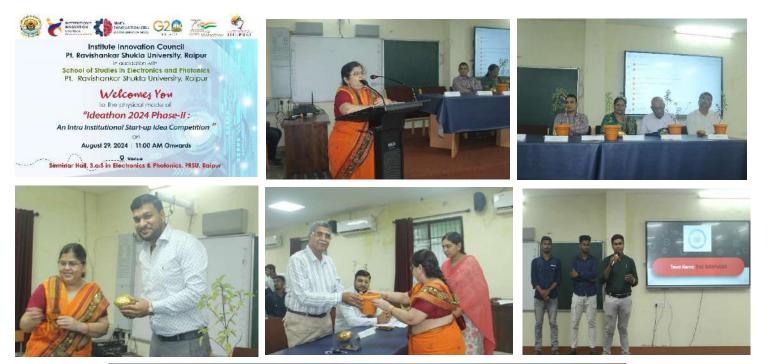

|    |                                | the significant role of inconstinuit                                                                                                                                                                                                                                                                                                                                                                                                                                                                                                                                                                                                                                                                                                           |                      |                                                                                        |     |
|----|--------------------------------|------------------------------------------------------------------------------------------------------------------------------------------------------------------------------------------------------------------------------------------------------------------------------------------------------------------------------------------------------------------------------------------------------------------------------------------------------------------------------------------------------------------------------------------------------------------------------------------------------------------------------------------------------------------------------------------------------------------------------------------------|----------------------|----------------------------------------------------------------------------------------|-----|
|    |                                | the significant role of innovation in                                                                                                                                                                                                                                                                                                                                                                                                                                                                                                                                                                                                                                                                                                          |                      |                                                                                        |     |
|    |                                | their future endeavors.                                                                                                                                                                                                                                                                                                                                                                                                                                                                                                                                                                                                                                                                                                                        |                      |                                                                                        |     |
| 5. | 14 <sup>th</sup> March 2024    | Session on "How to plan for Start-up<br>and legal & Ethical Steps"/ Expert<br>Lecture on Startup Connect:<br>Startup Connect<br>An event was organized in the<br>auditorium with the support of IIC<br>PRSU , PITEF Pandit Ravishankar<br>Shukla University, Raipur, in<br>collaboration with the Department<br>of Higher Education, Government of<br>Chhattisgarh, and Raipur Municipal<br>Corporation, called "Startup                                                                                                                                                                                                                                                                                                                       | Calendar<br>Activity | Dr. Kavita Thakur,<br>Electronics, PRSU &<br>Dr. Laxmikant<br>Chawre, CBS, PRSU        | 220 |
| 6. | 05th – 08th May<br>2024        | Connect" on 14 <sup>th</sup> March 2024.<br>Workshop on Intellectual Property<br>Rights (IPRs) and IP management for<br>start up/Workshop on Intellectual<br>Property Rights (IPRs) & IP<br>management for start up : What is<br>Intellectual Property? : Emphasized<br>that Traditionally Properties are of<br>02 kinds- Movable and Immovable<br>Speaker: Shree Shishir Bhandarkar<br>gave the lecture on What is<br>Intellectual Property? : Emphasized<br>that Traditionally Properties are of<br>02 kinds- Movable and Immovable.<br>Intellectual Property? : Emphasized<br>that Traditionally Properties are of<br>02 kinds- Movable and Immovable.<br>In collaboration with Sau Kusum Tai<br>Dabke Law College, Raipur,<br>Chhattisgarh | Calendar<br>Activity | Dr. Kavita Thakur,<br>Electronics, PRSU &<br>Dr. Govind Sahu,<br>CBS, PRSU             | 20  |
| 7. | 23rd April –<br>17th June 2024 | OrganizeanInter/IntraInstitutionalBusinessPlanCompetitionandRewardBestInnovations./PRSU-IDEATHON2K24 : , the event emphasized thesignificanceofIdeathonfosteringentrepreneurialspiritamong students.                                                                                                                                                                                                                                                                                                                                                                                                                                                                                                                                           | Calendar<br>Activity | Dr. Kavita Thakur,<br>Electronics, PRSU &<br>Dr. Deependra<br>Singh, Pharmacy,<br>PRSU | 205 |

|     |                           | Speaker: Honorable Vice<br>Chancellor <b>Prof. Sachchidanand</b><br><b>Shukla</b> , explained how<br>participating in Ideathon could<br>help students become<br>entrepreneurs by providing them<br>with support and guidance from<br>the university.                                                                                                                                                                                                                                                                                                                                              |                      |                                                                                     |     |
|-----|---------------------------|---------------------------------------------------------------------------------------------------------------------------------------------------------------------------------------------------------------------------------------------------------------------------------------------------------------------------------------------------------------------------------------------------------------------------------------------------------------------------------------------------------------------------------------------------------------------------------------------------|----------------------|-------------------------------------------------------------------------------------|-----|
| 8.  | 23rd – 24th<br>April 2024 | Session/ Workshop on Business<br>Model Canvas (BMC)./ Workshop<br>on Pre-Sensitization of Ideathon<br>2024: Focused on Business Idea<br>Pitching<br>Speakers: .Dr. Anuj Kumar Shukla<br>(CEO, NITRRFIE Raipur), Dr. Honey<br>Durga Prasad Tiwari (CEO, INKOR<br>Technology, Raipur), Dr. Shashank<br>Jakhodia, Raipur Business man.                                                                                                                                                                                                                                                               | Calendar<br>Activity | Dr. Kavita Thakur,<br>Electronics, PRSU &<br>Dr. Indrapal Karbhal                   | 180 |
| 9.  | 20th – 21st<br>March 2024 | Workshop on Prototype/Process<br>Design and Development./<br>Prototype/Process Design and<br>Development with a Focus on<br>elderly Care Reminder System<br>Speaker : Dr. Honey Durgaprasad<br>Tiwari, Chief Technical Officer at<br>INKOR Technologies Pvt. Ltd., who<br>shared his wealth of knowledge on<br>the development and significance of<br>technological solutions in improving<br>the quality of life for the elderly.<br>This two-day program was jointly<br>organized by PRSU, Raipur, and Dr.<br>Ram Manohar Lohia Avadh<br>University, Ayodhya, through<br>collaborative efforts. | Calendar<br>Activity | Dr. Kavita Thakur,<br>Electronics, PRSU<br>& Dr. Y. K.<br>Mahipal, Physics,<br>PRSU | 32  |
| 10. | 01st – 03rd May<br>2024   | Field/Exposure Visit to Incubation<br>Unit/Patent Facilitation<br>Centre/Technology Transfer<br>Centre such as Atal Incubation<br>Centre etc./ Three Days Hands-On                                                                                                                                                                                                                                                                                                                                                                                                                                | Calendar<br>Activity | Dr. Kavita Thakur,<br>Electronics, PRSU<br>& Dr. M. L. Satnami,<br>Chemistry, PRSU  | 32  |