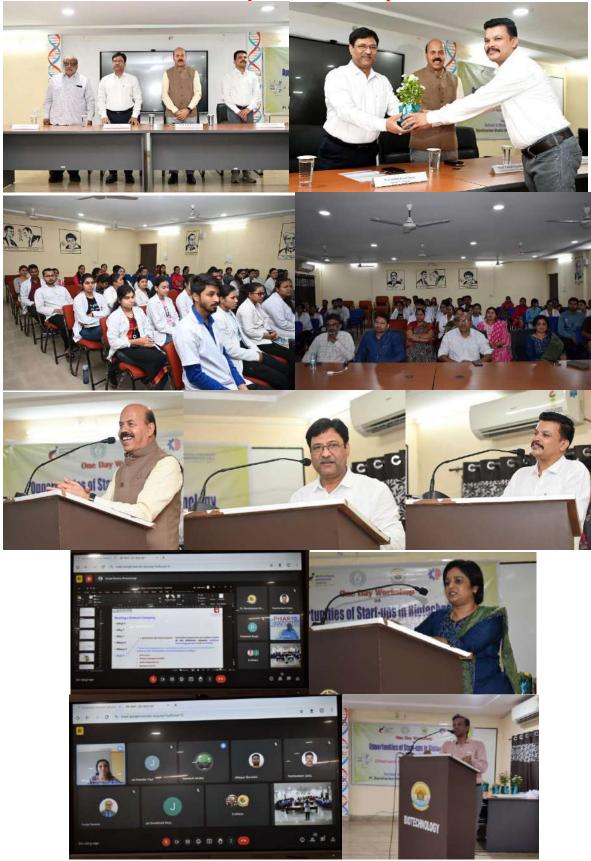

|     |                                                         | support in narrowing down<br>innovation ideas and conducting<br>feasibility assessments                                                                                                                                                                                                                                                                                                            |                         |                                                                                                               |    |
|-----|---------------------------------------------------------|----------------------------------------------------------------------------------------------------------------------------------------------------------------------------------------------------------------------------------------------------------------------------------------------------------------------------------------------------------------------------------------------------|-------------------------|---------------------------------------------------------------------------------------------------------------|----|
| 16. | 28 <sup>th</sup> March 2024                             | One Day Workshop on<br>Opportunities of Start-ups in<br>Biotechnology. Speaker : <b>Professor</b><br><b>Sanjai Saxena</b> , Department<br>of Biotechnology, Thapar University,<br>Patiala & <b>Ms Menaka Bharthidasan</b> ,<br>CEO of Sim Organics Pvt. Ltd., Mungi,<br>Arang, Raipur, <b>Dr Bhawisha Wala</b> ,<br>Program Lead, BIRAC Regional<br>Entrepreneurship Centre, C-CAMP,<br>Bengaluru. | Self-Driven<br>Activity | Dr. Kavita Thakur,<br>Electronics, PRSU<br>And Dr. Keshav Kant<br>Sahu,<br>Biotechnology,<br>PRSU             | 33 |
| 17. | 28 <sup>th</sup> March –<br>01 <sup>st</sup> April 2024 | 3 Days Computer Workshop/A<br>three days Computer Workshop<br>3 days Computer workshop<br>Certification Program organized for<br>M.com students by Dr. Jagdish<br>Sahu & Mr. Abhijeet Chakravarty.                                                                                                                                                                                                 | Self-Driven<br>Activity | Dr. M.S. Mishra,<br>Principal, MAIC<br>College, Raipur and<br>Dr. Kavita Thakur,<br>Electronics<br>Department | 38 |
| 18. | 02 <sup>nd</sup> April 2024                             | Shubham K-Mart (Market Survey)/<br>This survey helped students gain<br>insight regarding the marketing<br>pattern<br>followed by any business and<br>entrepreneur. Overall it was a<br>knowledgeable<br>survey for students aiming to help<br>them identify their marketing skills<br>and entrepreneurial abilities.                                                                               | Self-Driven<br>Activity | Dr. M.S. Mishra,<br>Principal, MAIC<br>College, Raipur<br>and Dr. Kavita<br>Thakur, Electronics<br>Department | 42 |
| 19. | 02 <sup>nd</sup> May 2024                               | Awareness and Capacity Building<br>Programme on Rise and Lead:<br>Young Women Pioneering<br>Technology, Business and Public<br>Life/The aim of the program is to<br>empower young girls by providing<br>them with insights into<br>opportunities in technology, public                                                                                                                             | Self-Driven<br>Activity | Dr. Reeta<br>Venugopal, CWS,<br>PRSU & Dr. Kavita<br>Thakur,<br>Electronics, PRSU                             | 42 |