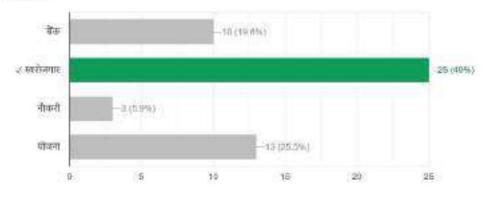

ck of DAY- 3 (Session – 2)

रिसोर्स पर्सन विषय पर कितनी अच्छी तरह ध्यान केंद्रित किया?
 45:esponses



2. रिसोर्स पर्सन के ज्ञान की गहराई का स्तर-

45 cesponses



 रिसोर्स पर्सन के प्रतिभागियों को सुनने और समझने की क्षमता-45:esponses



 रिसोर्स पर्सन के प्रतिभागियों की राय और निर्णय का सम्मान करना-45 asponses



 रिसोर्स पर्सन के प्रतिभागियों से सीखने की इच्छा-45:esponses



 रिसोर्स पर्सन के हान अर्जन के लिए वेब लिंक, विडियोस, सह सामाग्री उपलब्ध कराना-45:esponses



### Final Evaluation & Financial Literacy Exam on DAY - 3



# PMJJY और PMSBY में कितने रुपये तक की बीमा राशि मिलती हैं?

26/51 correct responses



#### NABARD का पुरा नाम क्या है?

43 / 51 correct responses



#### धन कमाने के लिए लोन का उपयोग

427 5t correct responses



#### Freelancer वर्क है

25/ 51 correct responses



### किसी भी प्रकार की बैंकिंग शिकायत किस वेबसाइट में करें?

16/51 correct responses



#### QR का पूरा नाम क्या है? 18/51 correct responses



यूपीआई क्या है? 33./ 51 correct responses



### आरबीआई के क्या कार्य हैं

27/51 correct responses



#### इनमें से साइबर क्राइम का प्रकार कौन सा है?

15/51 correct responses



#### NPCI के क्या कार्य है

12/51 correct responses



### आवास योजना का लाभ लेने के लिए ...... जरूरी है।

46751 correct responses



#### ऑनलाइन पैसा की ठगी हो जाने पर सबसे पहले कहां संपर्क किया जाना है?

3 / 57 correct responses



### साइबर क्राइम एक...... क्राइम है।





- तत्कालीन वित्त मंत्री
- 39/51 correct responses



#### Income - Investment - Saving इनमें से किनके कक्षा में सिखाया गया है 3075t correct responses



#### NPA क्या है?

6 / 51 correct responses



#