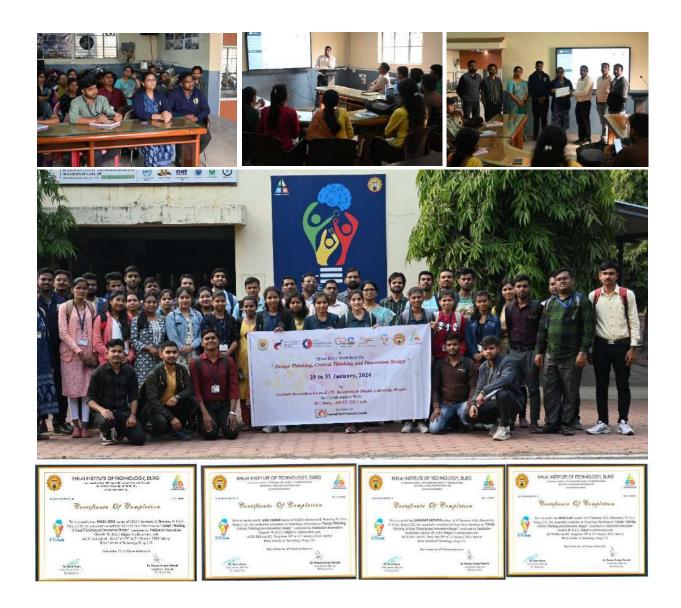

#### Website: https://www.prsu.ac.in

|    |                                | Raipur & Manager of NIT Raipur                                                                                                                                                                                                                                                                                                                                                                                                                                                       |                         |                                                                                                                                           |    |
|----|--------------------------------|--------------------------------------------------------------------------------------------------------------------------------------------------------------------------------------------------------------------------------------------------------------------------------------------------------------------------------------------------------------------------------------------------------------------------------------------------------------------------------------|-------------------------|-------------------------------------------------------------------------------------------------------------------------------------------|----|
|    |                                | Foundation for Innovation &                                                                                                                                                                                                                                                                                                                                                                                                                                                          |                         |                                                                                                                                           |    |
|    |                                | Entrepreneurship                                                                                                                                                                                                                                                                                                                                                                                                                                                                     |                         |                                                                                                                                           |    |
| 5. | 28th February 2024             | NationalScienceDay/PosterPresentationcompetitionwasorganized.                                                                                                                                                                                                                                                                                                                                                                                                                        | Celebration<br>Activity | Dr. Deherwal,<br>Pharmacy<br>Department                                                                                                   | 60 |
| 6. | 30 <sup>th</sup> January 2024  | Organizing Innovation &<br>Entrepreneurship Outreach Program in<br>Schools/Community/ Workshop on<br>Financial Literacy Program under the<br>Tribal Area sub-plan scheme of IBITF                                                                                                                                                                                                                                                                                                    | Calendar<br>Activity    | Dr. P. K. Bhoi,<br>Principal, Late<br>Raja Virendra<br>Singh College,<br>Saraipali and Dr.<br>Kavita Thakur,<br>Electronics<br>Department | 48 |
| 7. | 23 <sup>rd</sup> December 2023 | Workshop on Entrepreneurship Skill,<br>Attitude and Behavior Development/                                                                                                                                                                                                                                                                                                                                                                                                            | Calendar<br>Activity    | Dr. M.S. Mishra,<br>Principal, MAIC<br>College, Raipur<br>and Dr. Kavita<br>Thakur,<br>Electronics<br>Department                          | 53 |
| 8. | 17th February 2024             | Organize an Expert talk on Process of<br>Innovation Development, Technology<br>Readiness Level (TRL);<br>Commercialization of Lab Technologies<br>& Tech-Transfer/ A significant aspect of<br>the discourse was the exploration of<br>Technology Readiness Level (TRL), a<br>crucial framework for assessing the<br>maturity and readiness of technologies<br>for commercialization.<br>Speaker:<br><b>Dr. K.G. Srinivasa</b> from IIIT Naya<br>Raipur insights into TRL underscored | Calendar<br>Activity    | Dr. Kavita Thakur,<br>Electronics<br>Department                                                                                           | 35 |

|     |                              | its importance in bridging the gap<br>between research and market<br>deployment. Additionally, he delved<br>into effective strategies for<br>commercializing lab technologies,<br>offering valuable guidance on<br>navigating the complexities of tech<br>transfer and entrepreneurship.                                                                                                                                                                                                                                                 |                      |                                                 |    |
|-----|------------------------------|------------------------------------------------------------------------------------------------------------------------------------------------------------------------------------------------------------------------------------------------------------------------------------------------------------------------------------------------------------------------------------------------------------------------------------------------------------------------------------------------------------------------------------------|----------------------|-------------------------------------------------|----|
| 9.  | 13th – 15th February<br>2024 | Mentoring Event: Demo<br>Day/Exhibition/Poster Presentation of<br>Innovations/Prototypes & linkage with<br>Innovation Ambassadors/Experts for<br>Mentorship Support. /"Tech Tinker<br>Fair: A Three-Day Arduino and IoT-<br>Based Exhibition," signifies a mesh<br>of technology.<br>This exhibition serves as a platform<br>for students to showcase their<br>innovative ideas and technological<br>prowess, contributing to the<br>advancement of knowledge and<br>fostering a culture of innovation<br>within the academic community. | Calendar<br>Activity | Dr. Kavita Thakur,<br>Electronics<br>Department | 32 |
| 10. | 23rd February 2024           | Conduct a Session on Achieving<br>Problem-Solution Fit and Product-<br>Market Fit/ Session on achieving<br>Problem-Solution Fit and Product-<br>Market Fit: Speaker: <b>Dr. Dilip</b><br><b>Mohanty</b> , Chairman of HRM at Jaiswal<br>NECO, Raipur, graced the occasion as<br>the chief guest. His extensive<br>experience and expertise in<br>entrepreneurship and innovation<br>added significant value to the seminar.                                                                                                              | Calendar<br>Activity | Dr. Kavita Thakur,<br>Electronics<br>Department | 95 |
| 11. | 22nd – 24th<br>February 2024 | Field/Exposure Visit to Pre-incubation<br>units such as Idea Lab, Fab lab, Makers<br>Space, Design Centers, City MSME                                                                                                                                                                                                                                                                                                                                                                                                                    | Calendar<br>Activity | Dr. Kavita Thakur,<br>Electronics<br>Department | 25 |