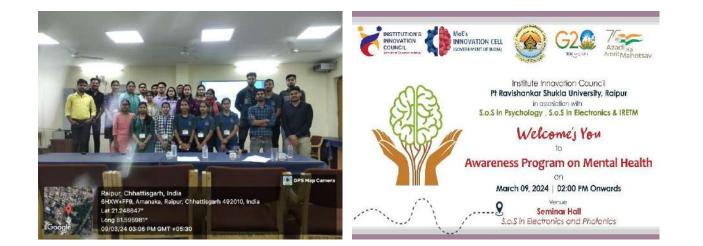

|     |                                                 | Workshop On PCB Designing And<br>Prototyping For Semiconductor<br>Manufacturing<br>Speaker : Dr. Dilendra Nishad and<br>Dr. Arun Kumar (Technical<br>Incharge, IDEA Lab) and Dr. Naveen<br>Jain (IIC-Mentor) were the<br>speakers. On the first day,<br>participants were introduced to                                                                     |                         |                                                                                        |    |
|-----|-------------------------------------------------|-------------------------------------------------------------------------------------------------------------------------------------------------------------------------------------------------------------------------------------------------------------------------------------------------------------------------------------------------------------|-------------------------|----------------------------------------------------------------------------------------|----|
| 11. | 01 <sup>st</sup> – 03 <sup>rd</sup> May<br>2024 | the fundamentals of PCB (Printed<br>Circuit Board) design.<br>Demo Day/Exhibition/Poster<br>Presentation of Business Plans &<br>linkage with Innovation<br>Ambassadors/Experts for<br>Mentorship Support. Field Visit<br>Exposure Field Visit To Chhapariya<br>Agro Industries,<br>Bhelwadih, Abhanpur, Raipur<br>And Nearby Solar Plants in Naya<br>Raipur | Calendar<br>Activity    | Dr. Kavita Thakur,<br>Electronics, PRSU &<br>Dr. Amber Vyas,<br>Pharmacy, PRSU         | 20 |
| 12. | 06 <sup>th</sup> March 2024                     | One Day Seminar on "Quantum<br>Computing" by Plenary Talk on<br>"Basics of Quantum<br>Computations" by <b>Prof. Y. M.</b><br><b>Gupta</b> Director (Academic), Rungta<br>Group of Institutions, Bhilai (R1)                                                                                                                                                 | Self-Driven<br>Activity | Dr. Kavita<br>Thakur,<br>Electronics, PRSU<br>& Dr. Y. K.<br>Mahipal, Physics,<br>PRSU | 35 |
| 13. | 09 <sup>th</sup> March 2024                     | Mental Health Awareness<br>Program                                                                                                                                                                                                                                                                                                                          | Self-Driven<br>Activity | Dr. Kavita Thakur,<br>Electronics, PRSU                                                | 24 |
| 14. | 12 <sup>th</sup> March 2024                     | Workshop on Financial Education<br>and Financial Market                                                                                                                                                                                                                                                                                                     | Self-Driven<br>Activity | Dr. Kavita Thakur,<br>Electronics, PRSU &<br>Dr. B. L. Sonekar,<br>Economics, PRSU     | 31 |
| 15. | 23 <sup>rd</sup> March 2024                     | Mentor-Mentee<br>Programme/Mentor – Mentee<br>Program<br>Speaker: Mentor Dr. Naveen Jain<br>offered guidance on alternative<br>data sources and strategies, and                                                                                                                                                                                             | Self-Driven<br>Activity | Dr. Kavita<br>Thakur,<br>Electronics, PRSU                                             | 30 |