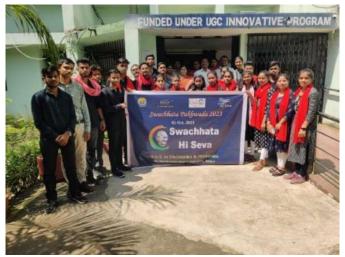

#### Website: https://www.prsu.ac.in

| 10. | 27 <sup>th</sup> -29 <sup>th</sup><br>September<br>2023 | Nutritional Awareness Program/ To<br>educate people about healthy eating,<br>improve their knowledge and skills,<br>and promote sustainable lifestyle<br>changes to achieve overall well-being.                                                                                                                                                 | Self Driven<br>Activity | Dr. Reeta<br>Venugopal,<br>Centre for<br>Women Studies,<br>PRSU, Raipur and<br>Dr. Kavita Thakur<br>Electronics<br>Department | 98  |
|-----|---------------------------------------------------------|-------------------------------------------------------------------------------------------------------------------------------------------------------------------------------------------------------------------------------------------------------------------------------------------------------------------------------------------------|-------------------------|-------------------------------------------------------------------------------------------------------------------------------|-----|
| 11. | 1 <sup>st</sup> October<br>2023                         | Swachhta Hi Seva/ स्वच्छता के प्रति<br>जागरूकता बढ़ाने और स्वच्छता अभियान को बढ़ावा<br>देने के लिए एक स्वच्छता कार्यक्रम का आयोजन किया<br>गया।                                                                                                                                                                                                  | Self Driven<br>Activity | Dr. Kavita Thakur<br>Electronics<br>Department                                                                                | 39  |
| 12. | 6 <sup>th</sup> October<br>2023                         | Nukkad Natak on Madhya Nished<br>Diwas/ स्वच्छता पखवाड़े में 06 अक्टूबर को मध<br>निषेध सप्ताह भी मनाया गया। नुक्कड़ नाटक का उद्देश्य<br>लोगों को बढ़ते धूम्रपान और स्कूल-कॉलेज में बढ़ते<br>शराब के सेवन के दुष्परिणामों के बारे में जागरूक करना<br>था। नुक्कड़ नाटक में धूम्रपान और शराब के कारण होने<br>वाली बीमारियों के बारे में बताया गया। | Self Driven<br>Activity | Dr. Kavita Thakur<br>Electronics<br>Department                                                                                | 200 |
| 13. | 15 <sup>th</sup><br>September<br>2023                   | Engineer's Day/ A significant highlight of<br>the event was a presentation competition<br>that focused on two themes:<br>"Innovations" and "Scientists."                                                                                                                                                                                        | Self Driven<br>Activity | Dr. Kavita Thakur<br>Electronics<br>Department                                                                                | 49  |
| 14. | 11 <sup>th</sup><br>November<br>2023                    | International Girl Child Day/ On the occasion of International Day of Girl Child, a quiz Programme was organized by IIC on 11th October, 2023.                                                                                                                                                                                                  | Self Driven<br>Activity | Dr. Kavita Thakur<br>Electronics<br>Department                                                                                | 60  |
| 15. | 27 <sup>th</sup><br>October<br>2023                     | Virtual session on Strengthening<br>University-Industry-Startup Innovation<br>connect post Chandrayaan-3                                                                                                                                                                                                                                        | Self Driven<br>Activity | Dr. Kavita Thakur<br>Electronics<br>Department                                                                                | 76  |
| 16. | 04th Nov<br>2023                                        | <b>Diwali Craft Exhibition</b> / To showcase and promote Indian crafts, culture, and                                                                                                                                                                                                                                                            | Self Driven<br>Activity | Dr. Meghesh<br>Tiwari, Principal,                                                                                             | 92  |

|     |                                      | heritage, while providing a platform for<br>artisans and encouraging community<br>engagement and celebration.                                                                                                                                                                                                                                                            |                         | Vipra College,<br>Raipur and Dr.<br>Kavita Thakur<br>Electronics                                                     |    |
|-----|--------------------------------------|--------------------------------------------------------------------------------------------------------------------------------------------------------------------------------------------------------------------------------------------------------------------------------------------------------------------------------------------------------------------------|-------------------------|----------------------------------------------------------------------------------------------------------------------|----|
| 17. | 08 <sup>th</sup><br>November<br>2023 | <b>Market Visit</b> / students were taken to<br>Patidar Furniture House, Timber Market,<br>Fafadih, Raipur to make them understand<br>the practical aspects of the course and<br>execution line ups related to wooden<br>works, carpentry and furniture in Interior<br>Design. The students were made aware<br>about the plethora of the available<br>industrial wooden. | Self Driven<br>Activity | Department<br>Dr. M.S. Mishra,<br>MAIC College,<br>Raipur and Dr.<br>Kavita<br>Thakur,President,<br>IIC PRSU, Raipur | 90 |
| 18. | 09 <sup>th</sup><br>November<br>2023 | Hum Honge Kamyab/ a stress<br>management session for the students of<br>MAIC. The guest speaker <b>was Dr. Jawahar</b><br><b>Surishetti</b> . He is a re-known motivational<br>speaker and a proud member of JCI which<br>is a social organization                                                                                                                       | Self Driven<br>Activity | Dr. M.S. Mishra,<br>MAIC College,<br>Raipur and Dr.<br>Kavita<br>Thakur,President,<br>IIC PRSU, Raipur               | 92 |
| 19. | 31 <sup>st</sup><br>October<br>2023  | Art & Craft Exhibition/ Art & Craft<br>Session for the development of B.Voc.<br>Interior Design students. The trainer<br>invited for the session was <b>Ms. Nibedita</b><br><b>Panda</b> . She is a re-known artist. She has<br>taken more than two hundred workshops<br>in the entire state. They all were a huge<br>success.                                           | Self Driven<br>Activity | Dr. M.S. Mishra,<br>MAIC College,<br>Raipur and Dr.<br>Kavita<br>Thakur,President,<br>IIC PRSU, Raipur               | 79 |