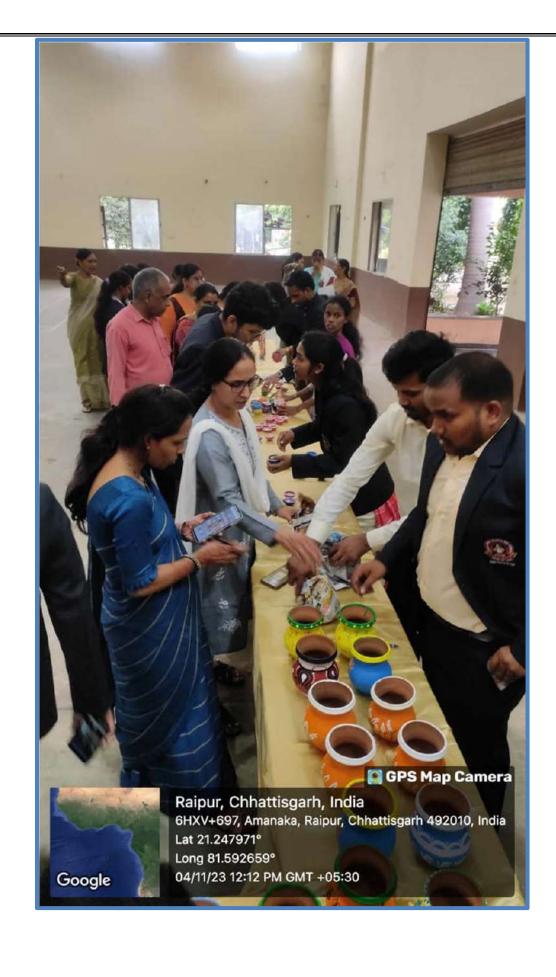

|     |                                      | heritage, while providing a platform for<br>artisans and encouraging community<br>engagement and celebration.                                                                                                                                                                                                                                                            |                         | Vipra College,<br>Raipur and Dr.<br>Kavita Thakur<br>Electronics                                                     |    |
|-----|--------------------------------------|--------------------------------------------------------------------------------------------------------------------------------------------------------------------------------------------------------------------------------------------------------------------------------------------------------------------------------------------------------------------------|-------------------------|----------------------------------------------------------------------------------------------------------------------|----|
| 17. | 08 <sup>th</sup><br>November<br>2023 | <b>Market Visit</b> / students were taken to<br>Patidar Furniture House, Timber Market,<br>Fafadih, Raipur to make them understand<br>the practical aspects of the course and<br>execution line ups related to wooden<br>works, carpentry and furniture in Interior<br>Design. The students were made aware<br>about the plethora of the available<br>industrial wooden. | Self Driven<br>Activity | Department<br>Dr. M.S. Mishra,<br>MAIC College,<br>Raipur and Dr.<br>Kavita<br>Thakur,President,<br>IIC PRSU, Raipur | 90 |
| 18. | 09 <sup>th</sup><br>November<br>2023 | Hum Honge Kamyab/ a stress<br>management session for the students of<br>MAIC. The guest speaker <b>was Dr. Jawahar</b><br><b>Surishetti</b> . He is a re-known motivational<br>speaker and a proud member of JCI which<br>is a social organization                                                                                                                       | Self Driven<br>Activity | Dr. M.S. Mishra,<br>MAIC College,<br>Raipur and Dr.<br>Kavita<br>Thakur,President,<br>IIC PRSU, Raipur               | 92 |
| 19. | 31 <sup>st</sup><br>October<br>2023  | Art & Craft Exhibition/ Art & Craft<br>Session for the development of B.Voc.<br>Interior Design students. The trainer<br>invited for the session was <b>Ms. Nibedita</b><br><b>Panda</b> . She is a re-known artist. She has<br>taken more than two hundred workshops<br>in the entire state. They all were a huge<br>success.                                           | Self Driven<br>Activity | Dr. M.S. Mishra,<br>MAIC College,<br>Raipur and Dr.<br>Kavita<br>Thakur,President,<br>IIC PRSU, Raipur               | 79 |