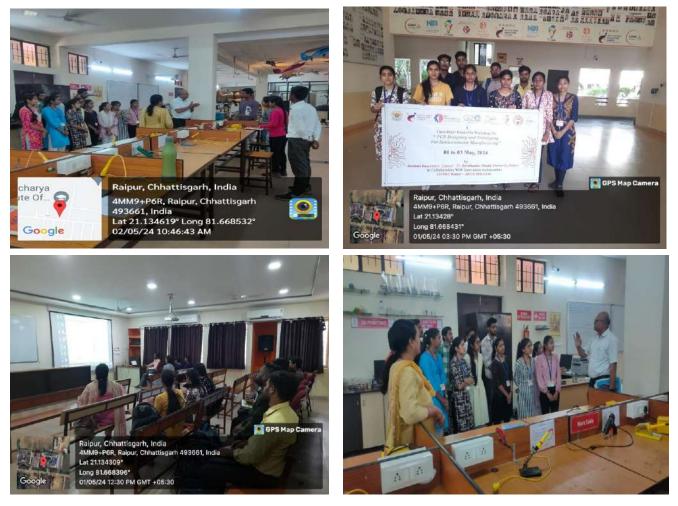

|     |                                                 | Workshop On PCB Designing And<br>Prototyping For Semiconductor<br>Manufacturing<br>Speaker : Dr. Dilendra Nishad and<br>Dr. Arun Kumar (Technical<br>Incharge, IDEA Lab) and Dr. Naveen<br>Jain (IIC-Mentor) were the<br>speakers. On the first day,<br>participants were introduced to                                                                     |                         |                                                                                        |    |
|-----|-------------------------------------------------|-------------------------------------------------------------------------------------------------------------------------------------------------------------------------------------------------------------------------------------------------------------------------------------------------------------------------------------------------------------|-------------------------|----------------------------------------------------------------------------------------|----|
| 11. | 01 <sup>st</sup> – 03 <sup>rd</sup> May<br>2024 | the fundamentals of PCB (Printed<br>Circuit Board) design.<br>Demo Day/Exhibition/Poster<br>Presentation of Business Plans &<br>linkage with Innovation<br>Ambassadors/Experts for<br>Mentorship Support. Field Visit<br>Exposure Field Visit To Chhapariya<br>Agro Industries,<br>Bhelwadih, Abhanpur, Raipur<br>And Nearby Solar Plants in Naya<br>Raipur | Calendar<br>Activity    | Dr. Kavita Thakur,<br>Electronics, PRSU &<br>Dr. Amber Vyas,<br>Pharmacy, PRSU         | 20 |
| 12. | 06 <sup>th</sup> March 2024                     | One Day Seminar on "Quantum<br>Computing" by Plenary Talk on<br>"Basics of Quantum<br>Computations" by <b>Prof. Y. M.</b><br><b>Gupta</b> Director (Academic), Rungta<br>Group of Institutions, Bhilai (R1)                                                                                                                                                 | Self-Driven<br>Activity | Dr. Kavita<br>Thakur,<br>Electronics, PRSU<br>& Dr. Y. K.<br>Mahipal, Physics,<br>PRSU | 35 |
| 13. | 09 <sup>th</sup> March 2024                     | Mental Health Awareness<br>Program                                                                                                                                                                                                                                                                                                                          | Self-Driven<br>Activity | Dr. Kavita Thakur,<br>Electronics, PRSU                                                | 24 |
| 14. | 12 <sup>th</sup> March 2024                     | Workshop on Financial Education<br>and Financial Market                                                                                                                                                                                                                                                                                                     | Self-Driven<br>Activity | Dr. Kavita Thakur,<br>Electronics, PRSU &<br>Dr. B. L. Sonekar,<br>Economics, PRSU     | 31 |
| 15. | 23 <sup>rd</sup> March 2024                     | Mentor-Mentee<br>Programme/Mentor – Mentee<br>Program<br>Speaker: Mentor Dr. Naveen Jain<br>offered guidance on alternative<br>data sources and strategies, and                                                                                                                                                                                             | Self-Driven<br>Activity | Dr. Kavita<br>Thakur,<br>Electronics, PRSU                                             | 30 |

|     |                                                         | support in narrowing down<br>innovation ideas and conducting<br>feasibility assessments                                                                                                                                                                                                                                                                                                            |                         |                                                                                                               |    |
|-----|---------------------------------------------------------|----------------------------------------------------------------------------------------------------------------------------------------------------------------------------------------------------------------------------------------------------------------------------------------------------------------------------------------------------------------------------------------------------|-------------------------|---------------------------------------------------------------------------------------------------------------|----|
| 16. | 28 <sup>th</sup> March 2024                             | One Day Workshop on<br>Opportunities of Start-ups in<br>Biotechnology. Speaker : <b>Professor</b><br><b>Sanjai Saxena</b> , Department<br>of Biotechnology, Thapar University,<br>Patiala & <b>Ms Menaka Bharthidasan</b> ,<br>CEO of Sim Organics Pvt. Ltd., Mungi,<br>Arang, Raipur, <b>Dr Bhawisha Wala</b> ,<br>Program Lead, BIRAC Regional<br>Entrepreneurship Centre, C-CAMP,<br>Bengaluru. | Self-Driven<br>Activity | Dr. Kavita Thakur,<br>Electronics, PRSU<br>And Dr. Keshav Kant<br>Sahu,<br>Biotechnology,<br>PRSU             | 33 |
| 17. | 28 <sup>th</sup> March –<br>01 <sup>st</sup> April 2024 | 3 Days Computer Workshop/A<br>three days Computer Workshop<br>3 days Computer workshop<br>Certification Program organized for<br>M.com students by Dr. Jagdish<br>Sahu & Mr. Abhijeet Chakravarty.                                                                                                                                                                                                 | Self-Driven<br>Activity | Dr. M.S. Mishra,<br>Principal, MAIC<br>College, Raipur and<br>Dr. Kavita Thakur,<br>Electronics<br>Department | 38 |
| 18. | 02 <sup>nd</sup> April 2024                             | Shubham K-Mart (Market Survey)/<br>This survey helped students gain<br>insight regarding the marketing<br>pattern<br>followed by any business and<br>entrepreneur. Overall it was a<br>knowledgeable<br>survey for students aiming to help<br>them identify their marketing skills<br>and entrepreneurial abilities.                                                                               | Self-Driven<br>Activity | Dr. M.S. Mishra,<br>Principal, MAIC<br>College, Raipur<br>and Dr. Kavita<br>Thakur, Electronics<br>Department | 42 |
| 19. | 02 <sup>nd</sup> May 2024                               | Awareness and Capacity Building<br>Programme on Rise and Lead:<br>Young Women Pioneering<br>Technology, Business and Public<br>Life/The aim of the program is to<br>empower young girls by providing<br>them with insights into<br>opportunities in technology, public                                                                                                                             | Self-Driven<br>Activity | Dr. Reeta<br>Venugopal, CWS,<br>PRSU & Dr. Kavita<br>Thakur,<br>Electronics, PRSU                             | 42 |