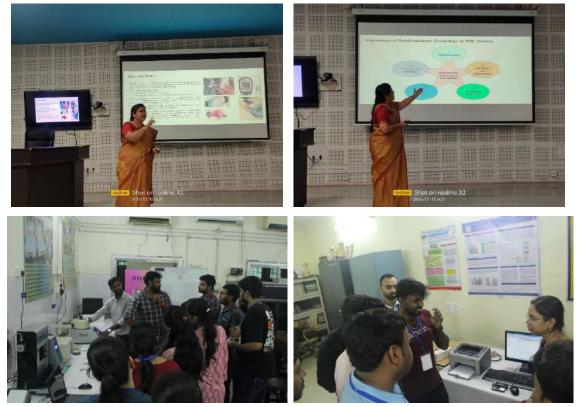

kur also discussed the current challenges in the field, such as scalability, cost reduction, and the need for robust data integration, while outlining the future directions and potential breakthroughs.

Following the lecture, students from NIT Raipur students visited the Photonics Research Lab at the School of Studies in Electronics and Photonics, Pt. Ravishankar Shukla University. The visit provided hands-on exposure to the latest research in photonics and semiconductor applications in diagnostics. Students observed demonstrations of state-of-the-art equipment and engaged in discussions with researchers, gaining practical insights into the application of theoretical knowledge.













#### Website:https://www.prsu.ac.in

EmailID:iicpresident.prsu@gmail.com

#### Photos of the Event









Website:https://www.prsu.ac.in

EmailID:iicpresident.prsu@gmail.com

#### **Conclusion/Outcome**

The outreach programme successfully bridged the gap between academic learning and real-world applications, inspiring students to explore careers in semiconductor technology and healthcare diagnostics. Dr. Kavita Thakur's lecture and the subsequent lab visit provided a holistic understanding of the future potential of semiconductor technologies in point-of-care applications, reinforcing the importance of interdisciplinary learning and innovation in tackling global healthcare challenges.

Othebur

Dr.Kavita Thakur President IIC Pt.Ravishankar Shukla University, Raipur, Chhattisgarh- 492010



# **MIC Driven**











Website:https://www.prsu.ac.in

EmailID:iicpresident.prsu@gmail.com