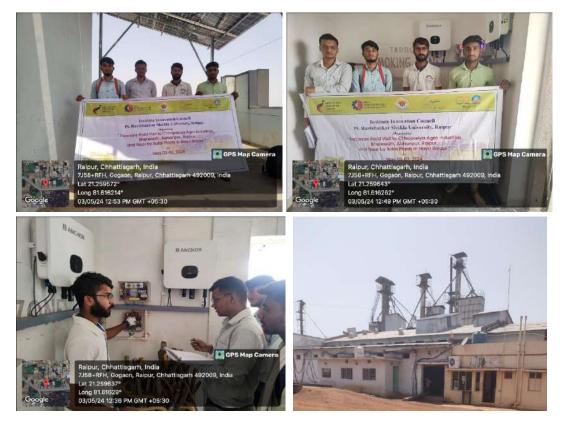

|     |                           | Speaker: Honorable Vice<br>Chancellor <b>Prof. Sachchidanand</b><br><b>Shukla</b> , explained how<br>participating in Ideathon could<br>help students become<br>entrepreneurs by providing them<br>with support and guidance from<br>the university.                                                                                                                                                                                                                                                                                                                                              |                      |                                                                                     |     |
|-----|---------------------------|---------------------------------------------------------------------------------------------------------------------------------------------------------------------------------------------------------------------------------------------------------------------------------------------------------------------------------------------------------------------------------------------------------------------------------------------------------------------------------------------------------------------------------------------------------------------------------------------------|----------------------|-------------------------------------------------------------------------------------|-----|
| 8.  | 23rd – 24th<br>April 2024 | Session/ Workshop on Business<br>Model Canvas (BMC)./ Workshop<br>on Pre-Sensitization of Ideathon<br>2024: Focused on Business Idea<br>Pitching<br>Speakers: .Dr. Anuj Kumar Shukla<br>(CEO, NITRRFIE Raipur), Dr. Honey<br>Durga Prasad Tiwari (CEO, INKOR<br>Technology, Raipur), Dr. Shashank<br>Jakhodia, Raipur Business man.                                                                                                                                                                                                                                                               | Calendar<br>Activity | Dr. Kavita Thakur,<br>Electronics, PRSU &<br>Dr. Indrapal Karbhal                   | 180 |
| 9.  | 20th – 21st<br>March 2024 | Workshop on Prototype/Process<br>Design and Development./<br>Prototype/Process Design and<br>Development with a Focus on<br>elderly Care Reminder System<br>Speaker : Dr. Honey Durgaprasad<br>Tiwari, Chief Technical Officer at<br>INKOR Technologies Pvt. Ltd., who<br>shared his wealth of knowledge on<br>the development and significance of<br>technological solutions in improving<br>the quality of life for the elderly.<br>This two-day program was jointly<br>organized by PRSU, Raipur, and Dr.<br>Ram Manohar Lohia Avadh<br>University, Ayodhya, through<br>collaborative efforts. | Calendar<br>Activity | Dr. Kavita Thakur,<br>Electronics, PRSU<br>& Dr. Y. K.<br>Mahipal, Physics,<br>PRSU | 32  |
| 10. | 01st – 03rd May<br>2024   | Field/Exposure Visit to Incubation<br>Unit/Patent Facilitation<br>Centre/Technology Transfer<br>Centre such as Atal Incubation<br>Centre etc./ Three Days Hands-On                                                                                                                                                                                                                                                                                                                                                                                                                                | Calendar<br>Activity | Dr. Kavita Thakur,<br>Electronics, PRSU<br>& Dr. M. L. Satnami,<br>Chemistry, PRSU  | 32  |