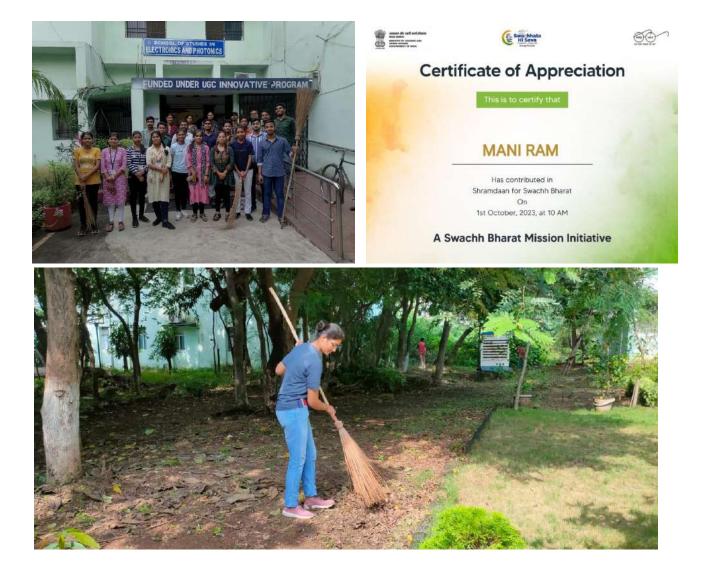

#### Website: https://www.prsu.ac.in

| 10. | 27 <sup>th</sup> -29 <sup>th</sup><br>September<br>2023 | Nutritional Awareness Program/ To<br>educate people about healthy eating,<br>improve their knowledge and skills,<br>and promote sustainable lifestyle<br>changes to achieve overall well-being.                                                                                                                                                 | Self Driven<br>Activity | Dr. Reeta<br>Venugopal,<br>Centre for<br>Women Studies,<br>PRSU, Raipur and<br>Dr. Kavita Thakur<br>Electronics<br>Department | 98  |
|-----|---------------------------------------------------------|-------------------------------------------------------------------------------------------------------------------------------------------------------------------------------------------------------------------------------------------------------------------------------------------------------------------------------------------------|-------------------------|-------------------------------------------------------------------------------------------------------------------------------|-----|
| 11. | 1 <sup>st</sup> October<br>2023                         | Swachhta Hi Seva/ स्वच्छता के प्रति<br>जागरूकता बढ़ाने और स्वच्छता अभियान को बढ़ावा<br>देने के लिए एक स्वच्छता कार्यक्रम का आयोजन किया<br>गया।                                                                                                                                                                                                  | Self Driven<br>Activity | Dr. Kavita Thakur<br>Electronics<br>Department                                                                                | 39  |
| 12. | 6 <sup>th</sup> October<br>2023                         | Nukkad Natak on Madhya Nished<br>Diwas/ स्वच्छता पखवाड़े में 06 अक्टूबर को मध<br>निषेध सप्ताह भी मनाया गया। नुक्कड़ नाटक का उद्देश्य<br>लोगों को बढ़ते धूम्रपान और स्कूल-कॉलेज में बढ़ते<br>शराब के सेवन के दुष्परिणामों के बारे में जागरूक करना<br>था। नुक्कड़ नाटक में धूम्रपान और शराब के कारण होने<br>वाली बीमारियों के बारे में बताया गया। | Self Driven<br>Activity | Dr. Kavita Thakur<br>Electronics<br>Department                                                                                | 200 |
| 13. | 15 <sup>th</sup><br>September<br>2023                   | Engineer's Day/ A significant highlight of<br>the event was a presentation competition<br>that focused on two themes:<br>"Innovations" and "Scientists."                                                                                                                                                                                        | Self Driven<br>Activity | Dr. Kavita Thakur<br>Electronics<br>Department                                                                                | 49  |
| 14. | 11 <sup>th</sup><br>November<br>2023                    | International Girl Child Day/ On the occasion of International Day of Girl Child, a quiz Programme was organized by IIC on 11th October, 2023.                                                                                                                                                                                                  | Self Driven<br>Activity | Dr. Kavita Thakur<br>Electronics<br>Department                                                                                | 60  |
| 15. | 27 <sup>th</sup><br>October<br>2023                     | Virtual session on Strengthening<br>University-Industry-Startup Innovation<br>connect post Chandrayaan-3                                                                                                                                                                                                                                        | Self Driven<br>Activity | Dr. Kavita Thakur<br>Electronics<br>Department                                                                                | 76  |
| 16. | 04th Nov<br>2023                                        | <b>Diwali Craft Exhibition</b> / To showcase and promote Indian crafts, culture, and                                                                                                                                                                                                                                                            | Self Driven<br>Activity | Dr. Meghesh<br>Tiwari, Principal,                                                                                             | 92  |

|     |                                      | heritage, while providing a platform for<br>artisans and encouraging community<br>engagement and celebration.                                                                                                                                                                                                                                                            |                         | Vipra College,<br>Raipur and Dr.<br>Kavita Thakur<br>Electronics                                                     |    |
|-----|--------------------------------------|--------------------------------------------------------------------------------------------------------------------------------------------------------------------------------------------------------------------------------------------------------------------------------------------------------------------------------------------------------------------------|-------------------------|----------------------------------------------------------------------------------------------------------------------|----|
| 17. | 08 <sup>th</sup><br>November<br>2023 | <b>Market Visit</b> / students were taken to<br>Patidar Furniture House, Timber Market,<br>Fafadih, Raipur to make them understand<br>the practical aspects of the course and<br>execution line ups related to wooden<br>works, carpentry and furniture in Interior<br>Design. The students were made aware<br>about the plethora of the available<br>industrial wooden. | Self Driven<br>Activity | Department<br>Dr. M.S. Mishra,<br>MAIC College,<br>Raipur and Dr.<br>Kavita<br>Thakur,President,<br>IIC PRSU, Raipur | 90 |
| 18. | 09 <sup>th</sup><br>November<br>2023 | Hum Honge Kamyab/ a stress<br>management session for the students of<br>MAIC. The guest speaker <b>was Dr. Jawahar</b><br><b>Surishetti</b> . He is a re-known motivational<br>speaker and a proud member of JCI which<br>is a social organization                                                                                                                       | Self Driven<br>Activity | Dr. M.S. Mishra,<br>MAIC College,<br>Raipur and Dr.<br>Kavita<br>Thakur,President,<br>IIC PRSU, Raipur               | 92 |
| 19. | 31 <sup>st</sup><br>October<br>2023  | Art & Craft Exhibition/ Art & Craft<br>Session for the development of B.Voc.<br>Interior Design students. The trainer<br>invited for the session was <b>Ms. Nibedita</b><br><b>Panda</b> . She is a re-known artist. She has<br>taken more than two hundred workshops<br>in the entire state. They all were a huge<br>success.                                           | Self Driven<br>Activity | Dr. M.S. Mishra,<br>MAIC College,<br>Raipur and Dr.<br>Kavita<br>Thakur,President,<br>IIC PRSU, Raipur               | 79 |