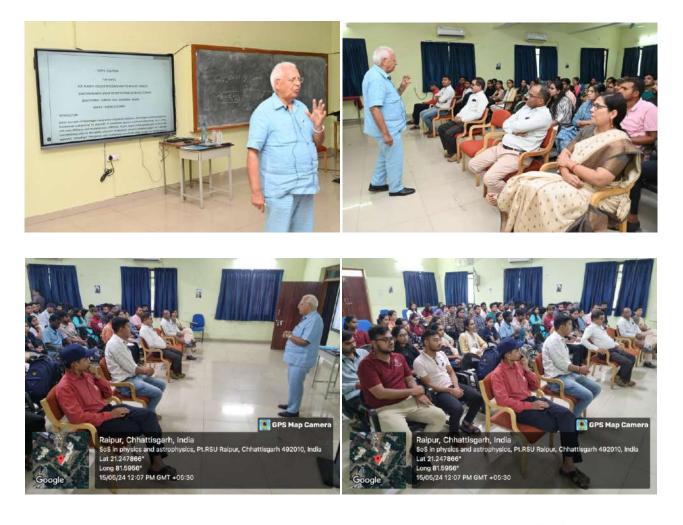

|     |                                                 | Workshop On PCB Designing And<br>Prototyping For Semiconductor<br>Manufacturing<br>Speaker : Dr. Dilendra Nishad and<br>Dr. Arun Kumar (Technical<br>Incharge, IDEA Lab) and Dr. Naveen<br>Jain (IIC-Mentor) were the<br>speakers. On the first day,<br>participants were introduced to                                                                     |                         |                                                                                        |    |
|-----|-------------------------------------------------|-------------------------------------------------------------------------------------------------------------------------------------------------------------------------------------------------------------------------------------------------------------------------------------------------------------------------------------------------------------|-------------------------|----------------------------------------------------------------------------------------|----|
| 11. | 01 <sup>st</sup> – 03 <sup>rd</sup> May<br>2024 | the fundamentals of PCB (Printed<br>Circuit Board) design.<br>Demo Day/Exhibition/Poster<br>Presentation of Business Plans &<br>linkage with Innovation<br>Ambassadors/Experts for<br>Mentorship Support. Field Visit<br>Exposure Field Visit To Chhapariya<br>Agro Industries,<br>Bhelwadih, Abhanpur, Raipur<br>And Nearby Solar Plants in Naya<br>Raipur | Calendar<br>Activity    | Dr. Kavita Thakur,<br>Electronics, PRSU &<br>Dr. Amber Vyas,<br>Pharmacy, PRSU         | 20 |
| 12. | 06 <sup>th</sup> March 2024                     | One Day Seminar on "Quantum<br>Computing" by Plenary Talk on<br>"Basics of Quantum<br>Computations" by <b>Prof. Y. M.</b><br><b>Gupta</b> Director (Academic), Rungta<br>Group of Institutions, Bhilai (R1)                                                                                                                                                 | Self-Driven<br>Activity | Dr. Kavita<br>Thakur,<br>Electronics, PRSU<br>& Dr. Y. K.<br>Mahipal, Physics,<br>PRSU | 35 |
| 13. | 09 <sup>th</sup> March 2024                     | Mental Health Awareness<br>Program                                                                                                                                                                                                                                                                                                                          | Self-Driven<br>Activity | Dr. Kavita Thakur,<br>Electronics, PRSU                                                | 24 |
| 14. | 12 <sup>th</sup> March 2024                     | Workshop on Financial Education<br>and Financial Market                                                                                                                                                                                                                                                                                                     | Self-Driven<br>Activity | Dr. Kavita Thakur,<br>Electronics, PRSU &<br>Dr. B. L. Sonekar,<br>Economics, PRSU     | 31 |
| 15. | 23 <sup>rd</sup> March 2024                     | Mentor-Mentee<br>Programme/Mentor – Mentee<br>Program<br>Speaker: Mentor Dr. Naveen Jain<br>offered guidance on alternative<br>data sources and strategies, and                                                                                                                                                                                             | Self-Driven<br>Activity | Dr. Kavita<br>Thakur,<br>Electronics, PRSU                                             | 30 |