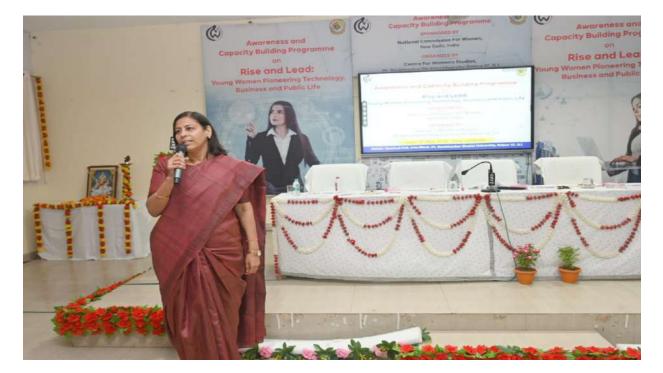

|     |                                                         | support in narrowing down<br>innovation ideas and conducting<br>feasibility assessments                                                                                                                                                                                                                                                                                                            |                         |                                                                                                               |    |
|-----|---------------------------------------------------------|----------------------------------------------------------------------------------------------------------------------------------------------------------------------------------------------------------------------------------------------------------------------------------------------------------------------------------------------------------------------------------------------------|-------------------------|---------------------------------------------------------------------------------------------------------------|----|
| 16. | 28 <sup>th</sup> March 2024                             | One Day Workshop on<br>Opportunities of Start-ups in<br>Biotechnology. Speaker : <b>Professor</b><br><b>Sanjai Saxena</b> , Department<br>of Biotechnology, Thapar University,<br>Patiala & <b>Ms Menaka Bharthidasan</b> ,<br>CEO of Sim Organics Pvt. Ltd., Mungi,<br>Arang, Raipur, <b>Dr Bhawisha Wala</b> ,<br>Program Lead, BIRAC Regional<br>Entrepreneurship Centre, C-CAMP,<br>Bengaluru. | Self-Driven<br>Activity | Dr. Kavita Thakur,<br>Electronics, PRSU<br>And Dr. Keshav Kant<br>Sahu,<br>Biotechnology,<br>PRSU             | 33 |
| 17. | 28 <sup>th</sup> March –<br>01 <sup>st</sup> April 2024 | 3 Days Computer Workshop/A<br>three days Computer Workshop<br>3 days Computer workshop<br>Certification Program organized for<br>M.com students by Dr. Jagdish<br>Sahu & Mr. Abhijeet Chakravarty.                                                                                                                                                                                                 | Self-Driven<br>Activity | Dr. M.S. Mishra,<br>Principal, MAIC<br>College, Raipur and<br>Dr. Kavita Thakur,<br>Electronics<br>Department | 38 |
| 18. | 02 <sup>nd</sup> April 2024                             | Shubham K-Mart (Market Survey)/<br>This survey helped students gain<br>insight regarding the marketing<br>pattern<br>followed by any business and<br>entrepreneur. Overall it was a<br>knowledgeable<br>survey for students aiming to help<br>them identify their marketing skills<br>and entrepreneurial abilities.                                                                               | Self-Driven<br>Activity | Dr. M.S. Mishra,<br>Principal, MAIC<br>College, Raipur<br>and Dr. Kavita<br>Thakur, Electronics<br>Department | 42 |
| 19. | 02 <sup>nd</sup> May 2024                               | Awareness and Capacity Building<br>Programme on Rise and Lead:<br>Young Women Pioneering<br>Technology, Business and Public<br>Life/The aim of the program is to<br>empower young girls by providing<br>them with insights into<br>opportunities in technology, public                                                                                                                             | Self-Driven<br>Activity | Dr. Reeta<br>Venugopal, CWS,<br>PRSU & Dr. Kavita<br>Thakur,<br>Electronics, PRSU                             | 42 |