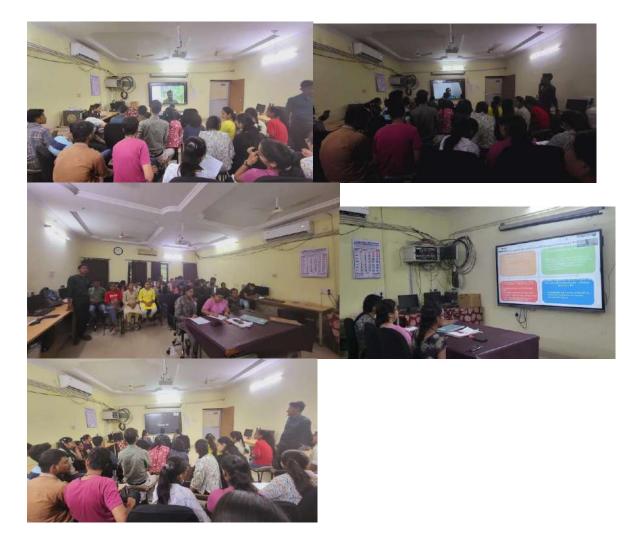

#### Website: https://www.prsu.ac.in

|     |                                                 | life, and corporate decision-<br>making.                                                                                                                                                                                                                                                                                                                                               |                         |                                                                                                 |    |
|-----|-------------------------------------------------|----------------------------------------------------------------------------------------------------------------------------------------------------------------------------------------------------------------------------------------------------------------------------------------------------------------------------------------------------------------------------------------|-------------------------|-------------------------------------------------------------------------------------------------|----|
| 20. | 15 <sup>th</sup> May 2024                       | Lecture on "Gupta's<br>Equation – beyond Schrodinger<br>Equation"/ Speaker: <b>Prof. Y. M.</b><br><b>Gupta,</b> Director (Academic),<br>Rungta Group of Institutions, Bhilai<br>(R1), introduce additional term in<br>Schrodinger equation that is<br>related to rapidity of the process                                                                                               | Self-Driven<br>Activity | Dr. Kavita Thakur,<br>Electronics, PRSU<br>& Dr. Y. K.<br>Mahipal, Physics,<br>PRSU             | 45 |
| 21. | 09 <sup>th</sup> — 10 <sup>th</sup> May<br>2024 | TWO DAYS WORKSHOP on<br>"Integration of Indigenous<br>Knowledge: Sustainable<br>Cultivation of Traditional Medicinal<br>Plants and Health Benefits"/The<br>workshop was on the thème<br>"Integration of Indigenous<br>Knowledge: Sustainable<br>Cultivation of Traditional Medicinal<br>Plants and Health Benefits"                                                                    | Self-Driven<br>Activity | Dr. Kavita Thakur,<br>Electronics, PRSU<br>& Dr. Keshav Kant<br>Sahu,<br>Biotechnology,<br>PRSU | 60 |
| 22. | 28 <sup>th</sup> May 2024                       | Celebration of the International<br>Day of Action for Women's<br>Health/The event's success<br>stemmed from the participation of<br>esteemed guest faculty members,<br>women from neighboring<br>communities, and enthusiastic<br>PRSU students. This collaborative<br>effort fostered a dynamic and<br>impactful celebration of<br>International Day of Action for<br>Women's Health. | Self-Driven<br>Activity | Dr. Reeta<br>Venugopal, CWS,<br>PRSU & Dr. Kavita<br>Thakur,<br>Electronics, PRSU               | 50 |