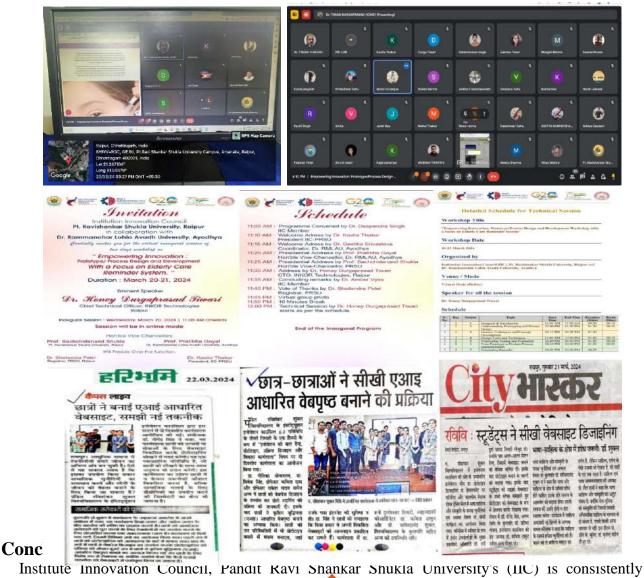

|     |                           | Speaker: Honorable Vice<br>Chancellor <b>Prof. Sachchidanand</b><br><b>Shukla</b> , explained how<br>participating in Ideathon could<br>help students become<br>entrepreneurs by providing them<br>with support and guidance from<br>the university.                                                                                                                                                                                                                                                                                                                                              |                      |                                                                                     |     |
|-----|---------------------------|---------------------------------------------------------------------------------------------------------------------------------------------------------------------------------------------------------------------------------------------------------------------------------------------------------------------------------------------------------------------------------------------------------------------------------------------------------------------------------------------------------------------------------------------------------------------------------------------------|----------------------|-------------------------------------------------------------------------------------|-----|
| 8.  | 23rd – 24th<br>April 2024 | Session/ Workshop on Business<br>Model Canvas (BMC)./ Workshop<br>on Pre-Sensitization of Ideathon<br>2024: Focused on Business Idea<br>Pitching<br>Speakers: .Dr. Anuj Kumar Shukla<br>(CEO, NITRRFIE Raipur), Dr. Honey<br>Durga Prasad Tiwari (CEO, INKOR<br>Technology, Raipur), Dr. Shashank<br>Jakhodia, Raipur Business man.                                                                                                                                                                                                                                                               | Calendar<br>Activity | Dr. Kavita Thakur,<br>Electronics, PRSU &<br>Dr. Indrapal Karbhal                   | 180 |
| 9.  | 20th – 21st<br>March 2024 | Workshop on Prototype/Process<br>Design and Development./<br>Prototype/Process Design and<br>Development with a Focus on<br>elderly Care Reminder System<br>Speaker : Dr. Honey Durgaprasad<br>Tiwari, Chief Technical Officer at<br>INKOR Technologies Pvt. Ltd., who<br>shared his wealth of knowledge on<br>the development and significance of<br>technological solutions in improving<br>the quality of life for the elderly.<br>This two-day program was jointly<br>organized by PRSU, Raipur, and Dr.<br>Ram Manohar Lohia Avadh<br>University, Ayodhya, through<br>collaborative efforts. | Calendar<br>Activity | Dr. Kavita Thakur,<br>Electronics, PRSU<br>& Dr. Y. K.<br>Mahipal, Physics,<br>PRSU | 32  |
| 10. | 01st – 03rd May<br>2024   | Field/Exposure Visit to Incubation<br>Unit/Patent Facilitation<br>Centre/Technology Transfer<br>Centre such as Atal Incubation<br>Centre etc./ Three Days Hands-On                                                                                                                                                                                                                                                                                                                                                                                                                                | Calendar<br>Activity | Dr. Kavita Thakur,<br>Electronics, PRSU<br>& Dr. M. L. Satnami,<br>Chemistry, PRSU  | 32  |