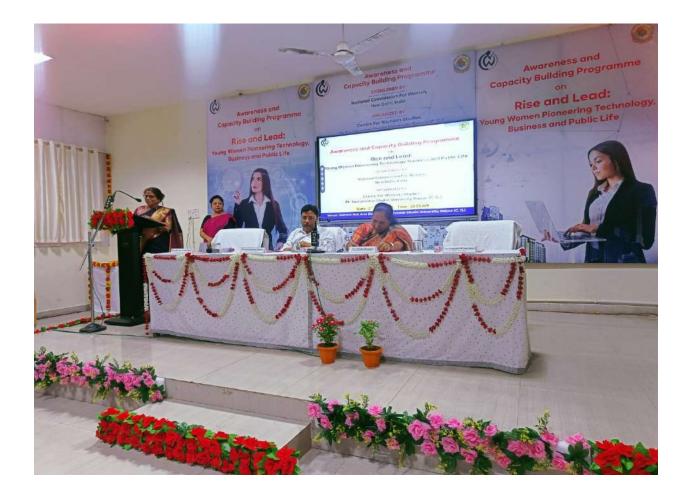

|     |                                                         | support in narrowing down<br>innovation ideas and conducting<br>feasibility assessments                                                                                                                                                                                                                                                                                                            |                         |                                                                                                               |    |
|-----|---------------------------------------------------------|----------------------------------------------------------------------------------------------------------------------------------------------------------------------------------------------------------------------------------------------------------------------------------------------------------------------------------------------------------------------------------------------------|-------------------------|---------------------------------------------------------------------------------------------------------------|----|
| 16. | 28 <sup>th</sup> March 2024                             | One Day Workshop on<br>Opportunities of Start-ups in<br>Biotechnology. Speaker : <b>Professor</b><br><b>Sanjai Saxena</b> , Department<br>of Biotechnology, Thapar University,<br>Patiala & <b>Ms Menaka Bharthidasan</b> ,<br>CEO of Sim Organics Pvt. Ltd., Mungi,<br>Arang, Raipur, <b>Dr Bhawisha Wala</b> ,<br>Program Lead, BIRAC Regional<br>Entrepreneurship Centre, C-CAMP,<br>Bengaluru. | Self-Driven<br>Activity | Dr. Kavita Thakur,<br>Electronics, PRSU<br>And Dr. Keshav Kant<br>Sahu,<br>Biotechnology,<br>PRSU             | 33 |
| 17. | 28 <sup>th</sup> March –<br>01 <sup>st</sup> April 2024 | 3 Days Computer Workshop/A<br>three days Computer Workshop<br>3 days Computer workshop<br>Certification Program organized for<br>M.com students by Dr. Jagdish<br>Sahu & Mr. Abhijeet Chakravarty.                                                                                                                                                                                                 | Self-Driven<br>Activity | Dr. M.S. Mishra,<br>Principal, MAIC<br>College, Raipur and<br>Dr. Kavita Thakur,<br>Electronics<br>Department | 38 |
| 18. | 02 <sup>nd</sup> April 2024                             | Shubham K-Mart (Market Survey)/<br>This survey helped students gain<br>insight regarding the marketing<br>pattern<br>followed by any business and<br>entrepreneur. Overall it was a<br>knowledgeable<br>survey for students aiming to help<br>them identify their marketing skills<br>and entrepreneurial abilities.                                                                               | Self-Driven<br>Activity | Dr. M.S. Mishra,<br>Principal, MAIC<br>College, Raipur<br>and Dr. Kavita<br>Thakur, Electronics<br>Department | 42 |
| 19. | 02 <sup>nd</sup> May 2024                               | Awareness and Capacity Building<br>Programme on Rise and Lead:<br>Young Women Pioneering<br>Technology, Business and Public<br>Life/The aim of the program is to<br>empower young girls by providing<br>them with insights into<br>opportunities in technology, public                                                                                                                             | Self-Driven<br>Activity | Dr. Reeta<br>Venugopal, CWS,<br>PRSU & Dr. Kavita<br>Thakur,<br>Electronics, PRSU                             | 42 |