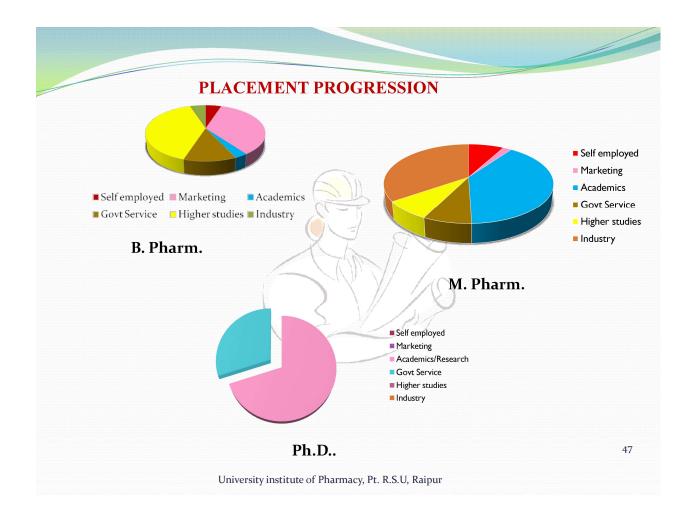

essor & Director | Member                         |
| Dr.Preeti K. Suresh    | Associate Professor  | Incharge                       |
| Dr. S.J. Daharwal      | Assistant Professor  | Member                         |
| Dr.Manju Singh         | Assistant Professor  | Incharge                       |
| Dr. Amber Vyas         | Assistant Professor  | Member                         |
| Dr. Deependra Singh    | Assistant Professor  | Member                         |
| Dr. Vishal Jain        | Assistant Professor  | Member                         |
| Rajendra Jangde        | Assistant Professor  | Member                         |
| Adeep Kujur            | Assistant Professor  | Member                         |
| Rakesh Tirkey          | Assistant Professor  | Member                         |