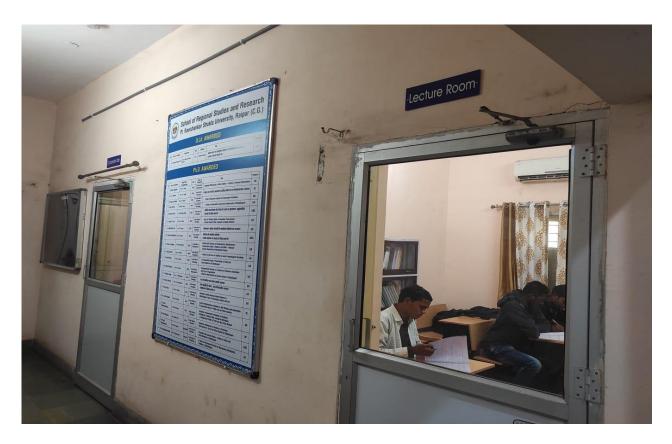

### 2 Lecture Room of School of Regional Studies and Research

Computer Lab Room of School of Regional Studies and Research

Store Room of School of Regional Studies and Research

Drinking Water Facility of School of Regional Studies and Research