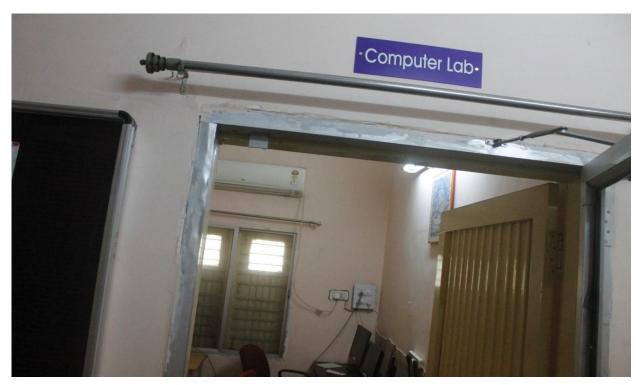

### 2 Lecture Room of School of Regional Studies and Research

Computer Lab Room of School of Regional Studies and Research

Store Room of School of Regional Studies and Research

Drinking Water Facility of School of Regional Studies and Research