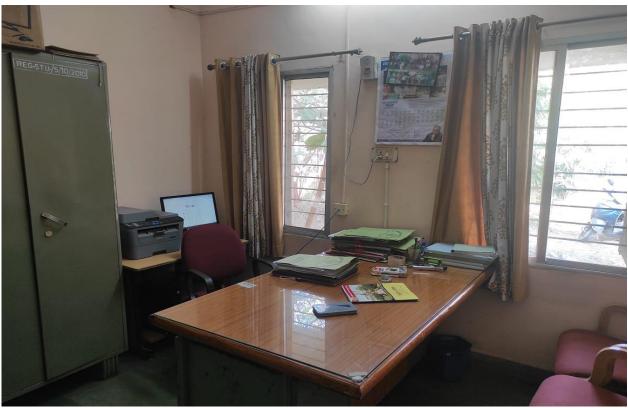

#### HOD Room of School of Regional Studies and Research

HOD, School of Regional Studies and Research

Office Room of School of Regional Studies and Research